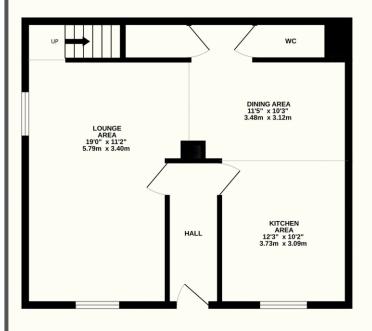

#### Walshes Road, Crowborough, TN6 3RE

A large duplex-maisonette which benefits from spacious open plan living accommodation and stairs leading to the two generous sized bedrooms. Outside of the property there is communal parking with two allocated parking spaces and your own front door which leads into an entrance hall. From here there is a door leading to the double aspect living room which is open to the kitchen/diner with a mix of integrated appliances and space for others and a large storage cupboard. Stairs to the first-floor lead to two double bedrooms, the primary bedroom having an en-suite shower room and a separate family bathroom. More storage is available on this floor also. This property is in excellent condition throughout, has plenty of character with exposed beams and is incredibly rare to have an apartment that offers this much space! The location is brilliant, well within walking distance to the Mainline Train Station servicing London, Crowborough Town Centre and local pubs and primary schools. This is a must view property so you can fully appreciate the space on offer.

#### TOTAL FLOOR AREA: 1133 sq.ft. (105.3 sq.m.) approx.

Whilst every attempt has been made to ensure the accuracy of the floorplan contained here, measurements of doors, windows, rooms and any other items are approximate and no responsibility is taken for any error, omission or mis-statement. This plan is for illustrative purposes only and should be used as such by any prospective purchaser. The services, systems and appliances shown have not been tested and no guarantee as to their operability or efficiency can be given.