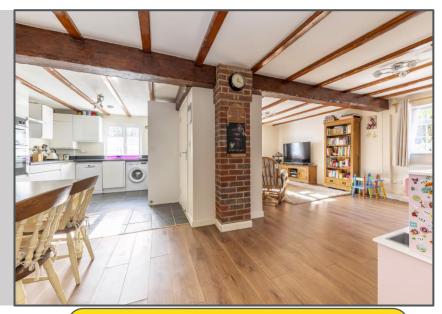

#### Walshes Road, Crowborough, TN6 3RE

A large duplex-maisonette which benefits from spacious open plan living accommodation and stairs leading to the two generous sized bedrooms. Outside of the property there is communal parking with two allocated parking spaces and your own front door which leads into an entrance hall. From here there is a door leading to the double aspect living room which is open to the kitchen/diner with a mix of integrated appliances and space for others and a large storage cupboard. Stairs to the first-floor lead to two double bedrooms, the primary bedroom having an en-suite shower room and a separate family bathroom. More storage is available on this floor also. This property is in excellent condition throughout, has plenty of character with exposed beams and is incredibly rare to have an apartment that offers this much space! The location is brilliant, well within walking distance to the Mainline Train Station servicing London, Crowborough Town Centre and local pubs and primary schools. This is a must view property so you can fully appreciate the space on offer.