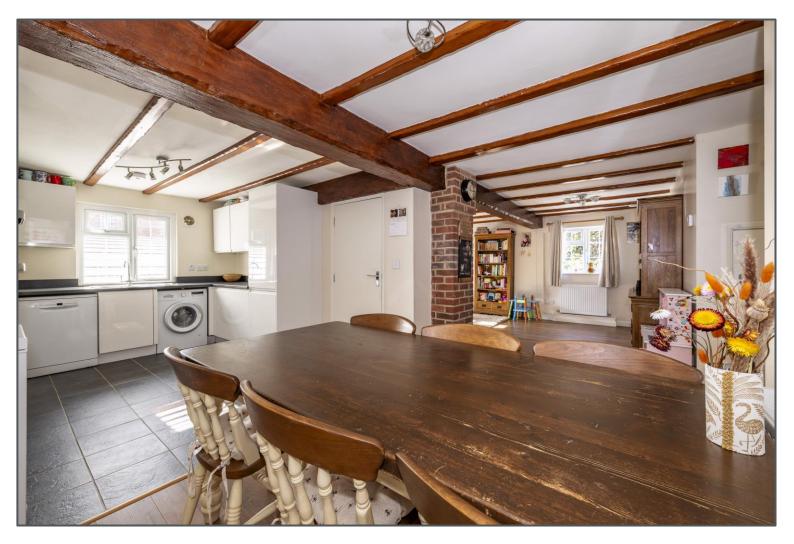

#### Walshes Road, Crowborough, TN6 3RE

A large duplex-maisonette which benefits from spacious open plan living accommodation and stairs leading to the two generous sized bedrooms. Outside of the property there is communal parking with two allocated parking spaces and your own front door which leads into an entrance hall. From here there is a door leading to the double aspect living room which is open to the kitchen/diner with a mix of integrated appliances and space for others and a large storage cupboard. Stairs to the first-floor lead to two double bedrooms, the primary bedroom having an en-suite shower room and a separate family bathroom. More storage is available on this floor also. This property is in excellent condition throughout, has plenty of character with exposed beams and is incredibly rare to have an apartment that offers this much space! The location is brilliant, well within walking distance to the Mainline Train Station servicing London, Crowborough Town Centre and local pubs and primary schools. This is a must view property so you can fully appreciate the space on offer.