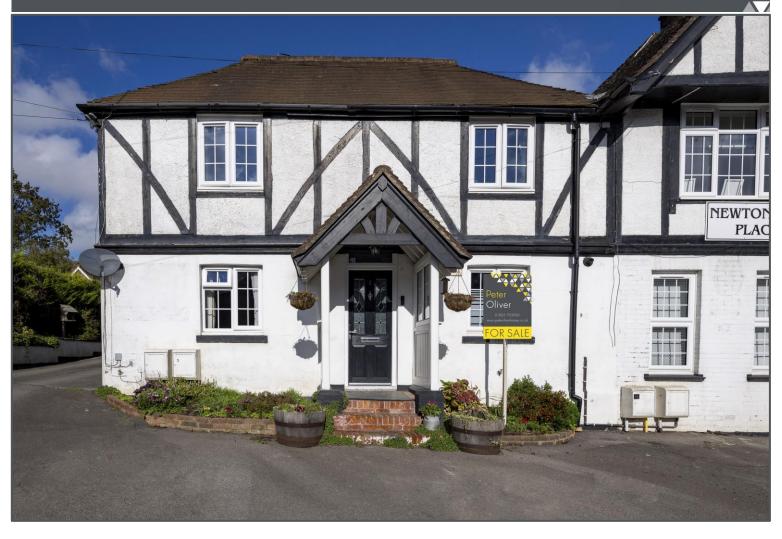

### Walshes Road, Crowborough, TN6 3RE

- Superb, Large Maisonette
- 2 Double Bedrooms
- 2 Bathrooms
- Stunning Open Plan Living
- Well Presented
- Off Road Parking

#### Walshes Road, Crowborough, TN6 3RE

A large duplex-maisonette which benefits from spacious open plan living accommodation and stairs leading to the two generous sized bedrooms. Outside of the property there is communal parking with two allocated parking spaces and your own front door which leads into an entrance hall. From here there is a door leading to the double aspect living room which is open to the kitchen/diner with a mix of integrated appliances and space for others and a large storage cupboard. Stairs to the first-floor lead to two double bedrooms, the primary bedroom having an en-suite shower room and a separate family bathroom. More storage is available on this floor also. This property is in excellent condition throughout, has plenty of character with exposed beams and is incredibly rare to have an apartment that offers this much space! The location is brilliant, well within walking distance to the Mainline Train Station servicing London, Crowborough Town Centre and local pubs and primary schools. This is a must view property so you can fully appreciate the space on offer.