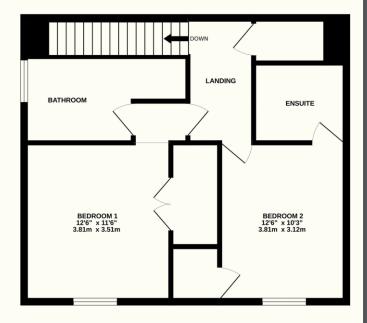

#### Walshes Road, Crowborough, TN6 3RE

A large duplex-maisonette which benefits from spacious open plan living accommodation and stairs leading to the two generous sized bedrooms. Outside of the property there is communal parking with two allocated parking spaces and your own front door which leads into an entrance hall. From here there is a door leading to the double aspect living room which is open to the kitchen/diner with a mix of integrated appliances and space for others and a large storage cupboard. Stairs to the first-floor lead to two double bedrooms, the primary bedroom having an en-suite shower room and a separate family bathroom. More storage is available on this floor also. This property is in excellent condition throughout, has plenty of character with exposed beams and is incredibly rare to have an apartment that offers this much space! The location is brilliant, well within walking distance to the Mainline Train Station servicing London, Crowborough Town Centre and local pubs and primary schools. This is a must view property so you can fully appreciate the space on offer.

#### TOTAL FLOOR AREA: 1133 sq.ft. (105.3 sq.m.) approx.

Whilst every attempt has been made to ensure the accuracy of the floorplan contained here, measurements of doors, windows, rooms and any other items are approximate and no responsibility is taken for any error, omission or mis-statement. This plan is for illustrative purposes only and should be used as such by any prospective purchaser. The services, systems and appliances shown have not been tested and no guarantee as to their operability or efficiency can be given.