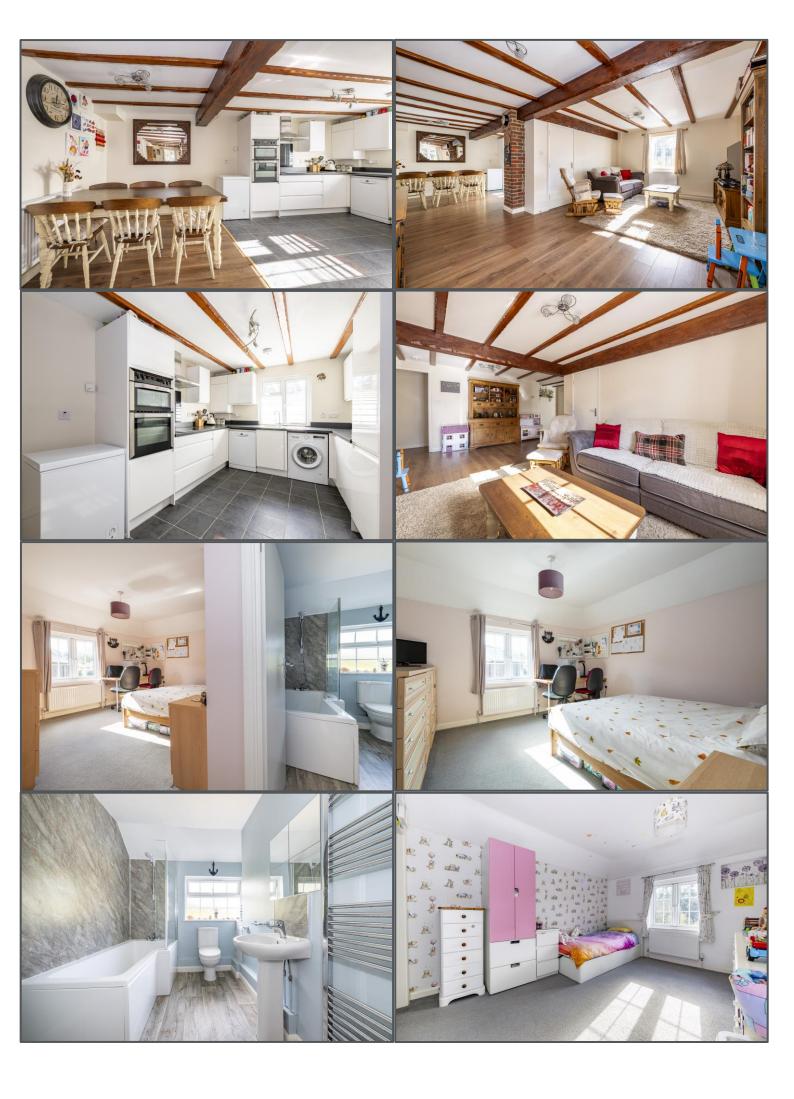

#### Walshes Road, Crowborough, TN6 3RE

A large duplex-maisonette which benefits from spacious open plan living accommodation and stairs leading to the two generous sized bedrooms. Outside of the property there is communal parking with two allocated parking spaces and your own front door which leads into an entrance hall. From here there is a door leading to the double aspect living room which is open to the kitchen/diner with a mix of integrated appliances and space for others and a large storage cupboard. Stairs to the first-floor lead to two double bedrooms, the primary bedroom having an en-suite shower room and a separate family bathroom. More storage is available on this floor also. This property is in excellent condition throughout, has plenty of character with exposed beams and is incredibly rare to have an apartment that offers this much space! The location is brilliant, well within walking distance to the Mainline Train Station servicing London, Crowborough Town Centre and local pubs and primary schools. This is a must view property so you can fully appreciate the space on offer.