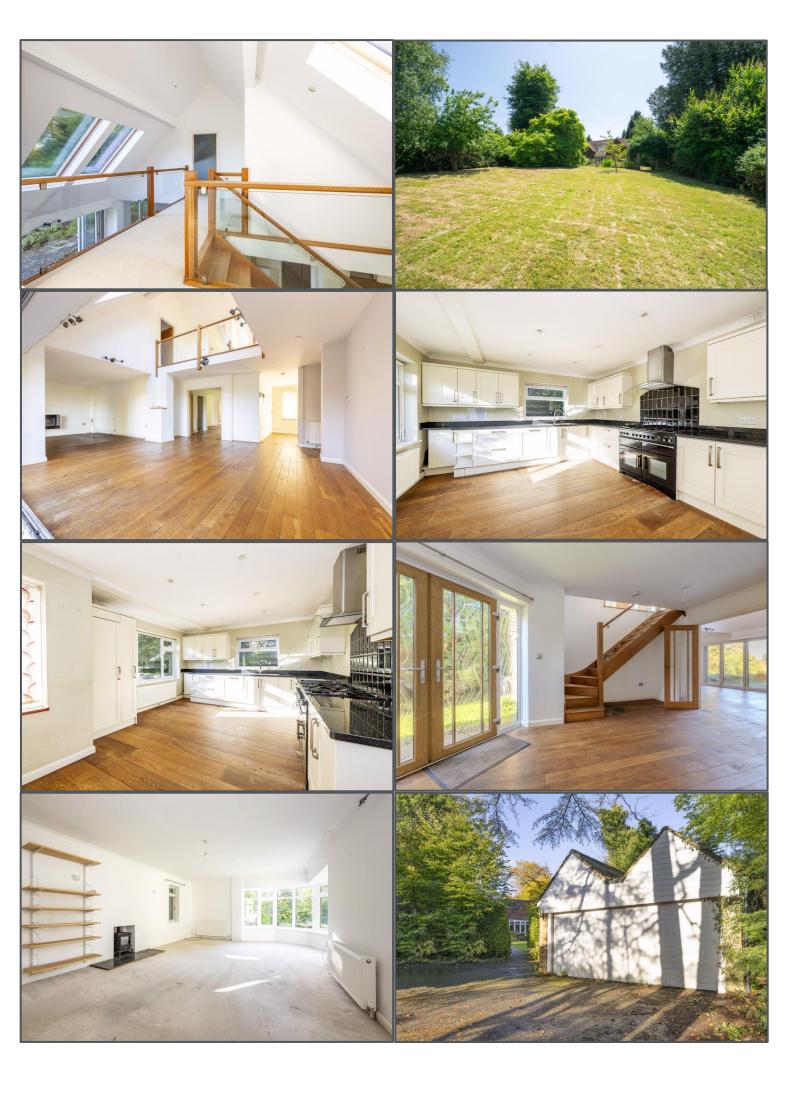

## Beacon Road, Crowborough, TN6 1UQ

This unique, detached family home is offered for sale with no onward chain, and is perfect if you are looking for a property you can make your own. Approaching the property by a driveway you are greeted by a detached double garage with workshop to the rear and plenty of off road parking. You enter through the front door into a spacious hallway leading to the right onto the living room with feature fireplace, a separate study and a downstairs bedroom with en-suite shower room. Straight ahead from the hallway you will find a large, bright drawing room with bi-fold doors leading to the garden, an open plan dining room, a utility room with downstairs shower room and a kitchen/breakfast room with space for all appliances. Upstairs to the first floor you have three generous sized double bedrooms, the main having an en-suite, and a family bathroom. There is also plenty of eaves storage available. Outside, the garden is expansive and mostly laid to lawn with a sociable patio area outside of the drawing room, and other areas you can sit, relax and unwind! The garden is private and not overlooked and has many mature shrubs and trees, a gardeners dream. This home offers versatile living accommodation and must be viewed to be appreciated.