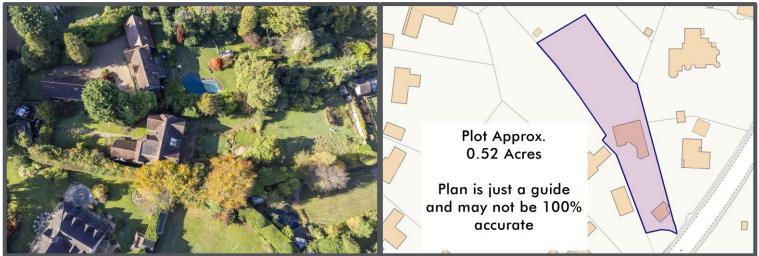

## Beacon Road, Crowborough, TN6 1UQ

This unique, detached family home is offered for sale with no onward chain, and is perfect if you are looking for a property you can make your own. Approaching the property by a driveway you are greeted by a detached double garage with workshop to the rear and plenty of off road parking. You enter through the front door into a spacious hallway leading to the right onto the living room with feature fireplace, a separate study and a downstairs bedroom with en-suite shower room. Straight ahead from the hallway you will find a large, bright drawing room with bi-fold doors leading to the garden, an open plan dining room, a utility room with downstairs shower room and a kitchen/breakfast room with space for all appliances. Upstairs to the first floor you have three generous sized double bedrooms, the main having an en-suite, and a family bathroom. There is also plenty of eaves storage available. Outside, the garden is expansive and mostly laid to lawn with a sociable patio area outside of the drawing room, and other areas you can sit, relax and unwind! The garden is private and not overlooked and has many mature shrubs and trees, a gardeners dream. This home offers versatile living accommodation and must be viewed to be appreciated.