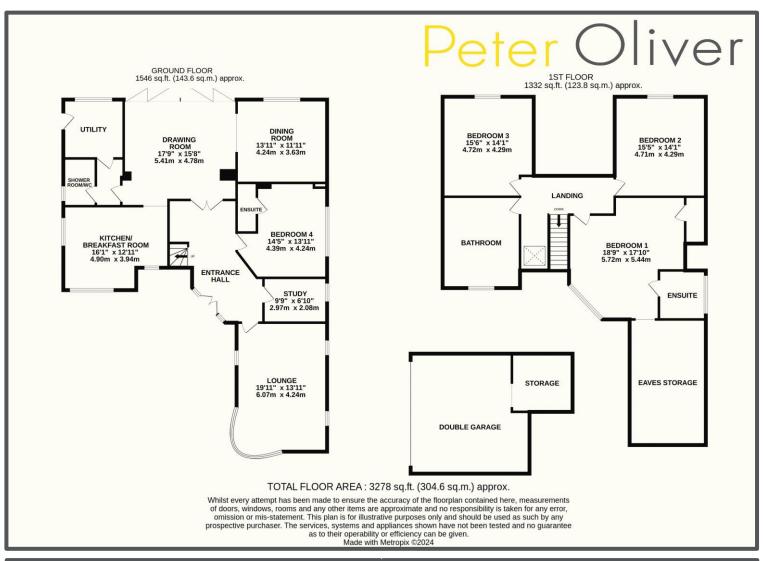

## Beacon Road, Crowborough, TN6 1UQ

This unique, detached family home is offered for sale with no onward chain, and is perfect if you are looking for a property you can make your own. Approaching the property by a driveway you are greeted by a detached double garage with workshop to the rear and plenty of off road parking. You enter through the front door into a spacious hallway leading to the right onto the living room with feature fireplace, a separate study and a downstairs bedroom with en-suite shower room. Straight ahead from the hallway you will find a large, bright drawing room with bi-fold doors leading to the garden, an open plan dining room, a utility room with downstairs shower room and a kitchen/breakfast room with space for all appliances. Upstairs to the first floor you have three generous sized double bedrooms, the main having an en-suite, and a family bathroom. There is also plenty of eaves storage available. Outside, the garden is expansive and mostly laid to lawn with a sociable patio area outside of the drawing room, and other areas you can sit, relax and unwind! The garden is private and not overlooked and has many mature shrubs and trees, a gardeners dream. This home offers versatile living accommodation and must be viewed to be appreciated.