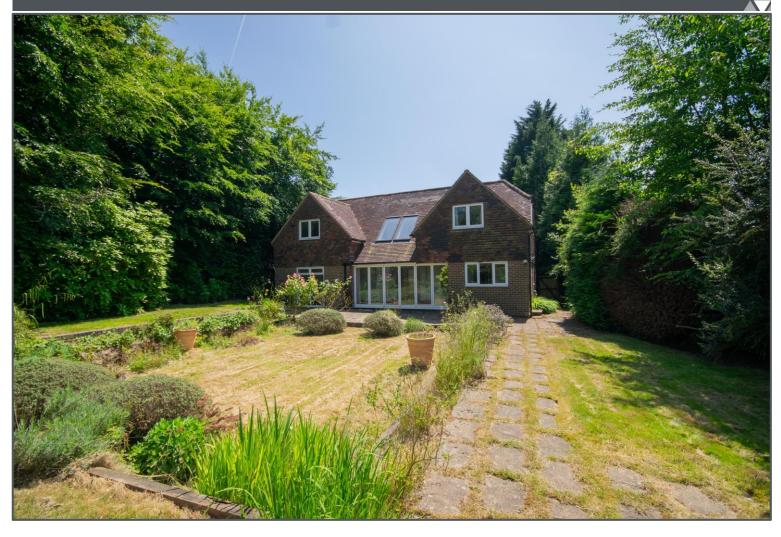

## Beacon Road, Crowborough, TN6 1UQ

This unique, detached family home is offered for sale with no onward chain, and is perfect if you are looking for a property you can make your own. Approaching the property by a driveway you are greeted by a detached double garage with workshop to the rear and plenty of off road parking. You enter through the front door into a spacious hallway leading to the right onto the living room with feature fireplace, a separate study and a downstairs bedroom with en-suite shower room. Straight ahead from the hallway you will find a large, bright drawing room with bi-fold doors leading to the garden, an open plan dining room, a utility room with downstairs shower room and a kitchen/breakfast room with space for all appliances. Upstairs to the first floor you have three generous sized double bedrooms, the main having an en-suite, and a family bathroom. There is also plenty of eaves storage available. Outside, the garden is expansive and mostly laid to lawn with a sociable patio area outside of the drawing room, and other areas you can sit, relax and unwind! The garden is private and not overlooked and has many mature shrubs and trees, a gardeners dream. This home offers versatile living accommodation and must be viewed to be appreciated.