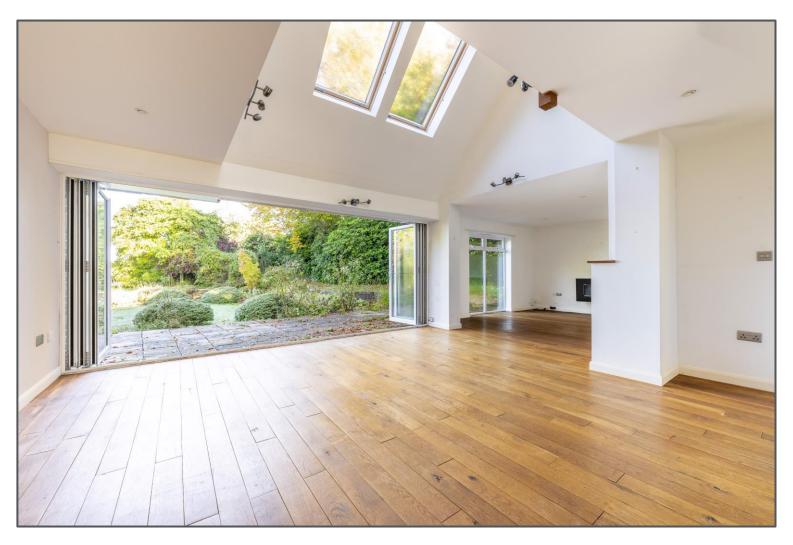

## Beacon Road, Crowborough, TN6 1UQ

This unique, detached family home is offered for sale with no onward chain, and is perfect if you are looking for a property you can make your own. Approaching the property by a driveway you are greeted by a detached double garage with workshop to the rear and plenty of off road parking. You enter through the front door into a spacious hallway leading to the right onto the living room with feature fireplace, a separate study and a downstairs bedroom with en-suite shower room. Straight ahead from the hallway you will find a large, bright drawing room with bi-fold doors leading to the garden, an open plan dining room, a utility room with downstairs shower room and a kitchen/breakfast room with space for all appliances. Upstairs to the first floor you have three generous sized double bedrooms, the main having an en-suite, and a family bathroom. There is also plenty of eaves storage available. Outside, the garden is expansive and mostly laid to lawn with a sociable patio area outside of the drawing room, and other areas you can sit, relax and unwind! The garden is private and not overlooked and has many mature shrubs and trees, a gardeners dream. This home offers versatile living accommodation and must be viewed to be appreciated.