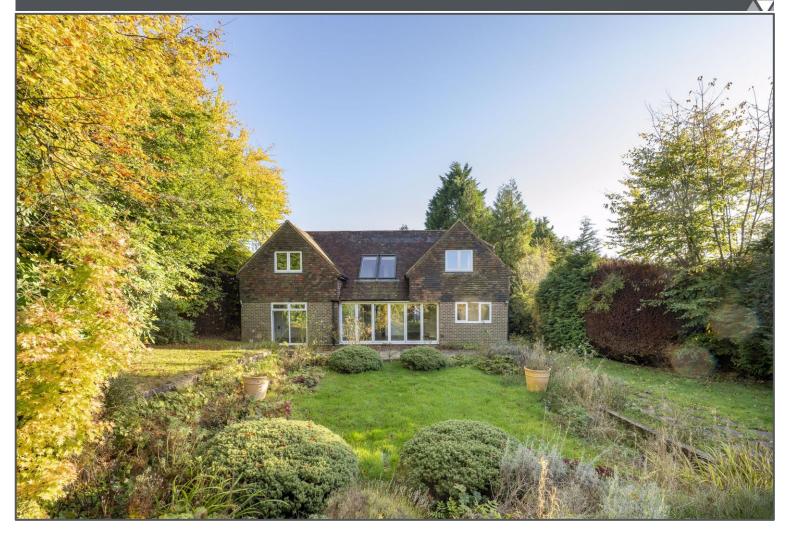

## Beacon Road, Crowborough, TN6 1UQ

This unique, detached family home is offered for sale with no onward chain, and is perfect if you are looking for a property you can make your own. Approaching the property by a driveway you are greeted by a detached double garage with workshop to the rear and plenty of off road parking. You enter through the front door into a spacious hallway leading to the right onto the living room with feature fireplace, a separate study and a downstairs bedroom with en-suite shower room. Straight ahead from the hallway you will find a large, bright drawing room with bi-fold doors leading to the garden, an open plan dining room, a utility room with downstairs shower room and a kitchen/breakfast room with space for all appliances. Upstairs to the first floor you have three generous sized double bedrooms, the main having an en-suite, and a family bathroom. There is also plenty of eaves storage available. Outside, the garden is expansive and mostly laid to lawn with a sociable patio area outside of the drawing room, and other areas you can sit, relax and unwind! The garden is private and not overlooked and has many mature shrubs and trees, a gardeners dream. This home offers versatile living accommodation and must be viewed to be appreciated.