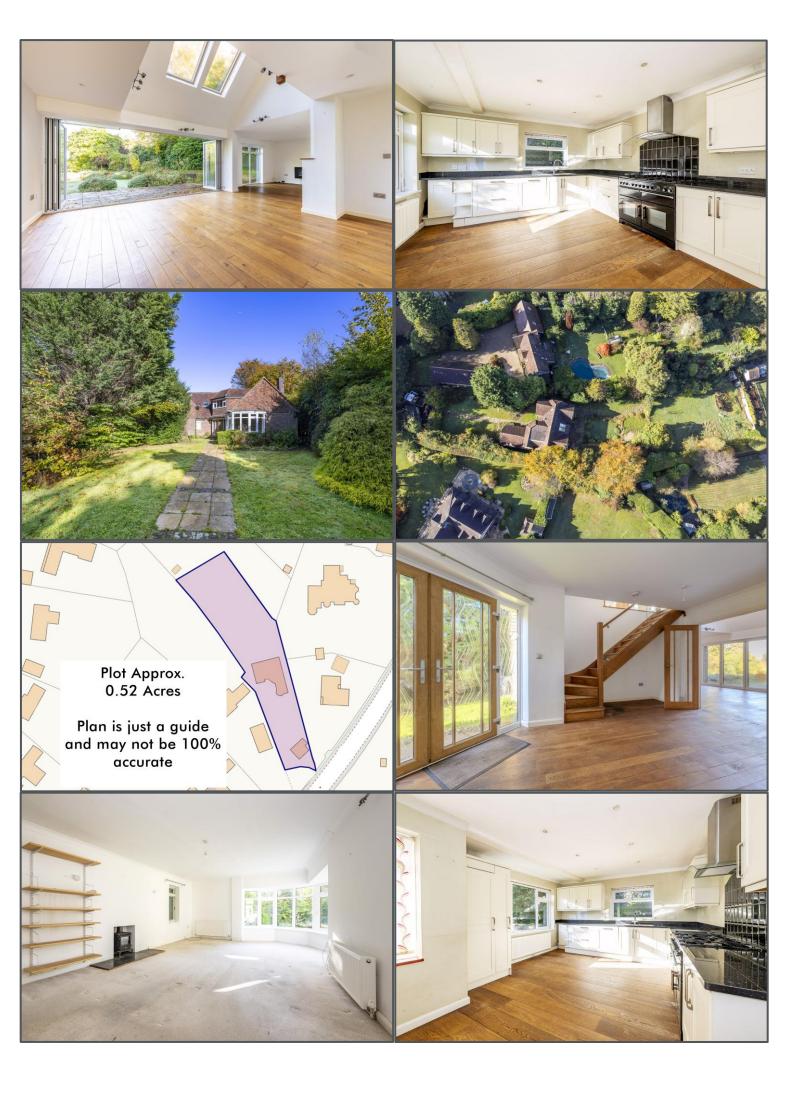

## Beacon Road, Crowborough, TN6 1UQ

This unique, detached family home is offered for sale with no onward chain, and is perfect if you are looking for a property you can make your own. Approaching the property by a driveway you are greeted by a detached double garage with workshop to the rear and plenty of off road parking. You enter through the front door into a spacious hallway leading to the right onto the living room with feature fireplace, a separate study and a downstairs bedroom with en-suite shower room. Straight ahead from the hallway you will find a large, bright drawing room with bi-fold doors leading to the garden, an open plan dining room, a utility room with downstairs shower room and a kitchen/breakfast room with space for all appliances. Upstairs to the first floor you have three generous sized double bedrooms, the main having an en-suite, and a family bathroom. There is also plenty of eaves storage available. Outside, the garden is expansive and mostly laid to lawn with a sociable patio area outside of the drawing room, and other areas you can sit, relax and unwind! The garden is private and not overlooked and has many mature shrubs and trees, a gardeners dream. This home offers versatile living accommodation and must be viewed to be appreciated.