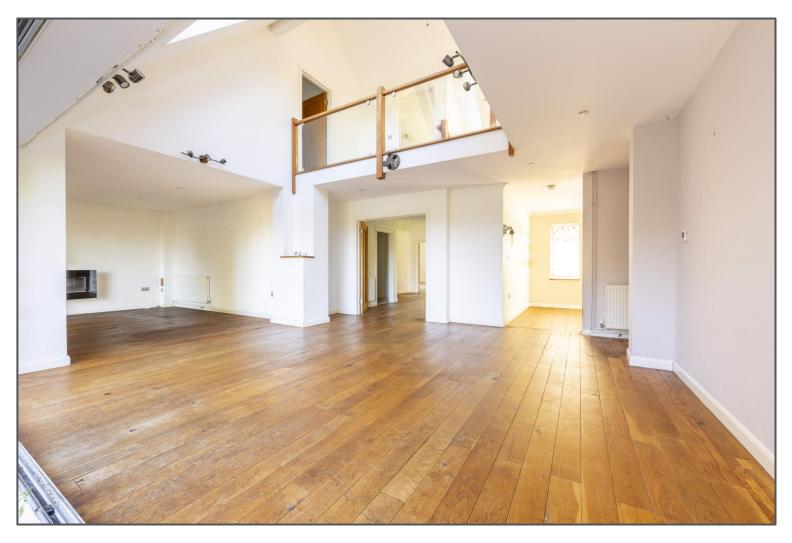

## Beacon Road, Crowborough, TN6 1UQ

This unique, detached family home is offered for sale with no onward chain, and is perfect if you are looking for a property you can make your own. Approaching the property by a driveway you are greeted by a detached double garage with workshop to the rear and plenty of off road parking. You enter through the front door into a spacious hallway leading to the right onto the living room with feature fireplace, a separate study and a downstairs bedroom with en-suite shower room. Straight ahead from the hallway you will find a large, bright drawing room with bi-fold doors leading to the garden, an open plan dining room, a utility room with downstairs shower room and a kitchen/breakfast room with space for all appliances. Upstairs to the first floor you have three generous sized double bedrooms, the main having an en-suite, and a family bathroom. There is also plenty of eaves storage available. Outside, the garden is expansive and mostly laid to lawn with a sociable patio area outside of the drawing room, and other areas you can sit, relax and unwind! The garden is private and not overlooked and has many mature shrubs and trees, a gardeners dream. This home offers versatile living accommodation and must be viewed to be appreciated.