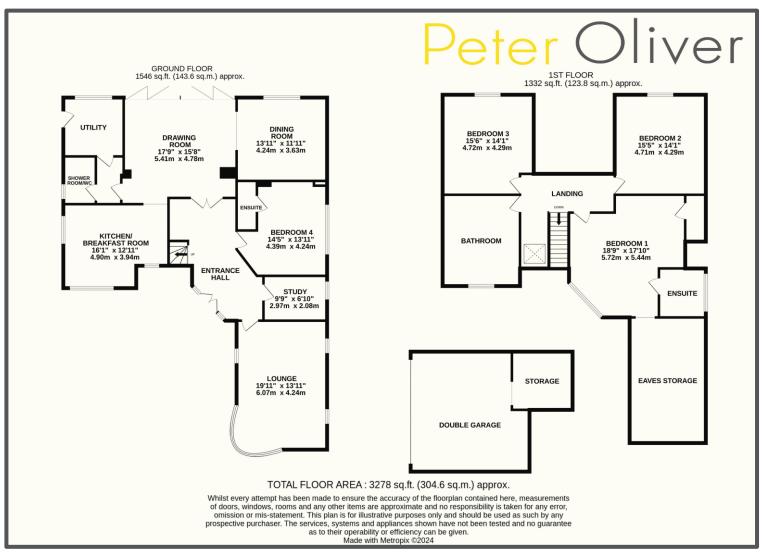

## Peter Oliver

Beacon Road, Crowborough, TN6 1UQ

4 Double Bedrooms

2 En-suites

Double Garage

Versatile Living Accommodation

EPC RATING

Current: Potential: 82 | B

## Beacon Road, Crowborough, TN6 1UQ

This unique, detached family home is offered for sale with no onward chain, and is perfect if you are looking for a property you can make your own. Approaching the property by a driveway you are greeted by a detached double garage with workshop to the rear and plenty of off road parking. You enter through the front door into a spacious hallway leading to the right onto the living room with feature fireplace, a separate study and a downstairs bedroom with en-suite shower room. Straight ahead from the hallway you will find a large, bright drawing room with bi-fold doors leading to the garden, an open plan dining room, a utility room with downstairs shower room and a kitchen/breakfast room with space for all appliances. Upstairs to the first floor you have three generous sized double bedrooms, the main having an en-suite, and a family bathroom. There is also plenty of eaves storage available. Outside, the garden is expansive and mostly laid to lawn with a sociable patio area outside of the drawing room, and other areas you can sit, relax and unwind! The garden is private and not overlooked and has many mature shrubs and trees, a gardeners dream. This home offers versatile living accommodation and must be viewed to be appreciated.