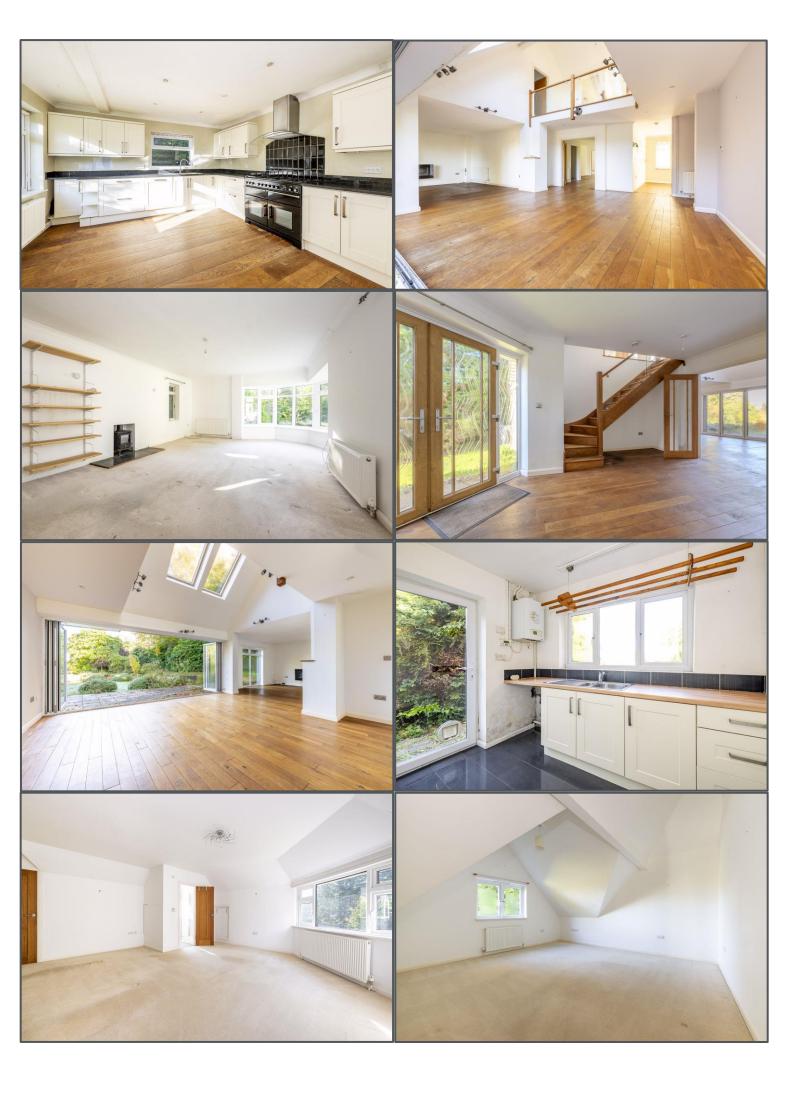

## Beacon Road, Crowborough, TN6 1UQ

This unique, detached family home is offered for sale with no onward chain, and is perfect if you are looking for a property you can make your own. Approaching the property by a driveway you are greeted by a detached double garage with workshop to the rear and plenty of off road parking. You enter through the front door into a spacious hallway leading to the right onto the living room with feature fireplace, a separate study and a downstairs bedroom with en-suite shower room. Straight ahead from the hallway you will find a large, bright drawing room with bi-fold doors leading to the garden, an open plan dining room, a utility room with downstairs shower room and a kitchen/breakfast room with space for all appliances. Upstairs to the first floor you have three generous sized double bedrooms, the main having an en-suite, and a family bathroom. There is also plenty of eaves storage available. Outside, the garden is expansive and mostly laid to lawn with a sociable patio area outside of the drawing room, and other areas you can sit, relax and unwind! The garden is private and not overlooked and has many mature shrubs and trees, a gardeners dream. This home offers versatile living accommodation and must be viewed to be appreciated.