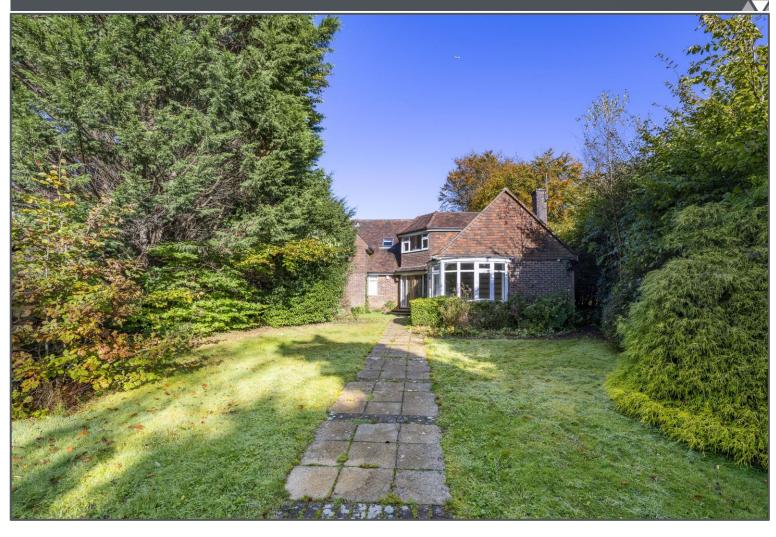

## Beacon Road, Crowborough, TN6 1UQ

This unique, detached family home is offered for sale with no onward chain, and is perfect if you are looking for a property you can make your own. Approaching the property by a driveway you are greeted by a detached double garage with workshop to the rear and plenty of off road parking. You enter through the front door into a spacious hallway leading to the right onto the living room with feature fireplace, a separate study and a downstairs bedroom with en-suite shower room. Straight ahead from the hallway you will find a large, bright drawing room with bi-fold doors leading to the garden, an open plan dining room, a utility room with downstairs shower room and a kitchen/breakfast room with space for all appliances. Upstairs to the first floor you have three generous sized double bedrooms, the main having an en-suite, and a family bathroom. There is also plenty of eaves storage available. Outside, the garden is expansive and mostly laid to lawn with a sociable patio area outside of the drawing room, and other areas you can sit, relax and unwind! The garden is private and not overlooked and has many mature shrubs and trees, a gardeners dream. This home offers versatile living accommodation and must be viewed to be appreciated.