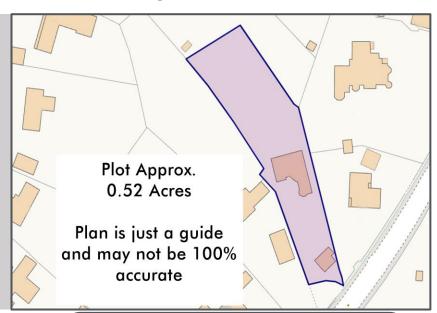

## Beacon Road, Crowborough, TN6 1UQ

This unique, detached family home is offered for sale with no onward chain, and is perfect if you are looking for a property you can make your own. Approaching the property by a driveway you are greeted by a detached double garage with workshop to the rear and plenty of off road parking. You enter through the front door into a spacious hallway leading to the right onto the living room with feature fireplace, a separate study and a downstairs bedroom with en-suite shower room. Straight ahead from the hallway you will find a large, bright drawing room with bi-fold doors leading to the garden, an open plan dining room, a utility room with downstairs shower room and a kitchen/breakfast room with space for all appliances. Upstairs to the first floor you have three generous sized double bedrooms, the main having an en-suite, and a family bathroom. There is also plenty of eaves storage available. Outside, the garden is expansive and mostly laid to lawn with a sociable patio area outside of the drawing room, and other areas you can sit, relax and unwind! The garden is private and not overlooked and has many mature shrubs and trees, a gardeners dream. This home offers versatile living accommodation and must be viewed to be appreciated.