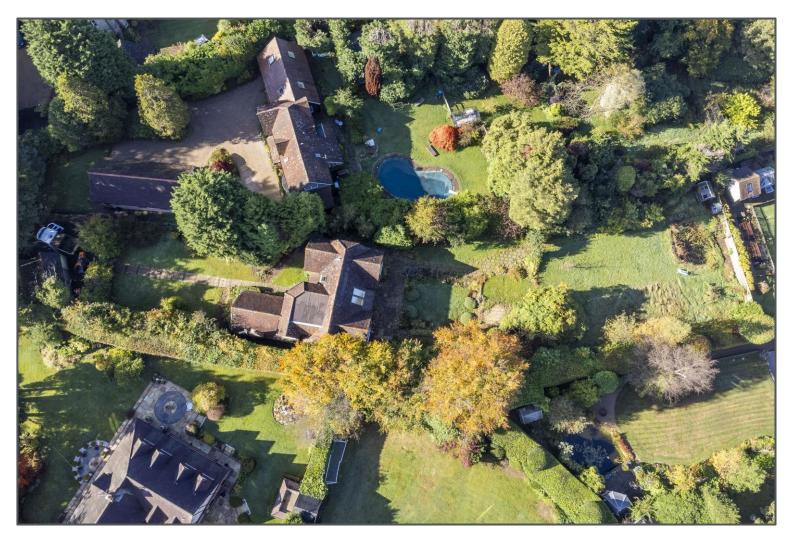

## Beacon Road, Crowborough, TN6 1UQ

This unique, detached family home is offered for sale with no onward chain, and is perfect if you are looking for a property you can make your own. Approaching the property by a driveway you are greeted by a detached double garage with workshop to the rear and plenty of off road parking. You enter through the front door into a spacious hallway leading to the right onto the living room with feature fireplace, a separate study and a downstairs bedroom with en-suite shower room. Straight ahead from the hallway you will find a large, bright drawing room with bi-fold doors leading to the garden, an open plan dining room, a utility room with downstairs shower room and a kitchen/breakfast room with space for all appliances. Upstairs to the first floor you have three generous sized double bedrooms, the main having an en-suite, and a family bathroom. There is also plenty of eaves storage available. Outside, the garden is expansive and mostly laid to lawn with a sociable patio area outside of the drawing room, and other areas you can sit, relax and unwind! The garden is private and not overlooked and has many mature shrubs and trees, a gardeners dream. This home offers versatile living accommodation and must be viewed to be appreciated.