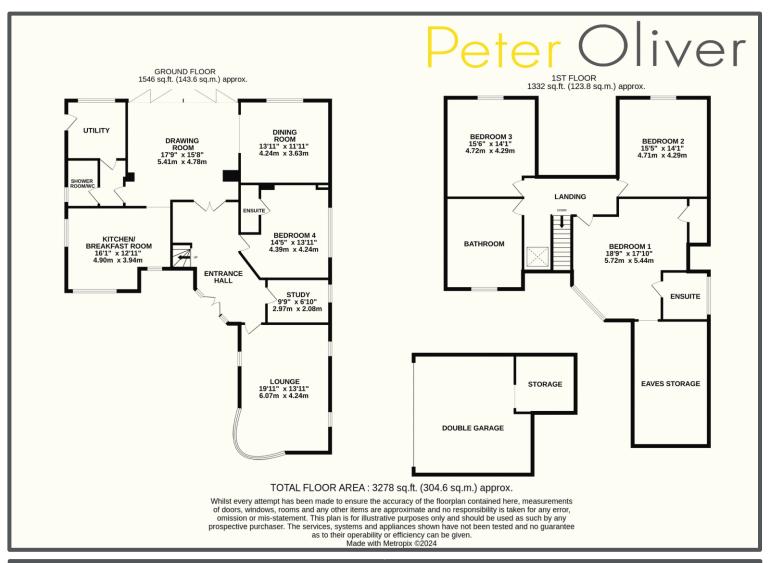

## Beacon Road, Crowborough, TN6 1UQ

This unique, detached family home is offered for sale with no onward chain, and is perfect if you are looking for a property you can make your own. Approaching the property by a driveway you are greeted by a detached double garage with workshop to the rear and plenty of off road parking. You enter through the front door into a spacious hallway leading to the right onto the living room with feature fireplace, a separate study and a downstairs bedroom with en-suite shower room. Straight ahead from the hallway you will find a large, bright drawing room with bi-fold doors leading to the garden, an open plan dining room, a utility room with downstairs shower room and a kitchen/breakfast room with space for all appliances. Upstairs to the first floor you have three generous sized double bedrooms, the main having an en-suite, and a family bathroom. There is also plenty of eaves storage available. Outside, the garden is expansive and mostly laid to lawn with a sociable patio area outside of the drawing room, and other areas you can sit, relax and unwind! The garden is private and not overlooked and has many mature shrubs and trees, a gardeners dream. This home offers versatile living accommodation and must be viewed to be appreciated.