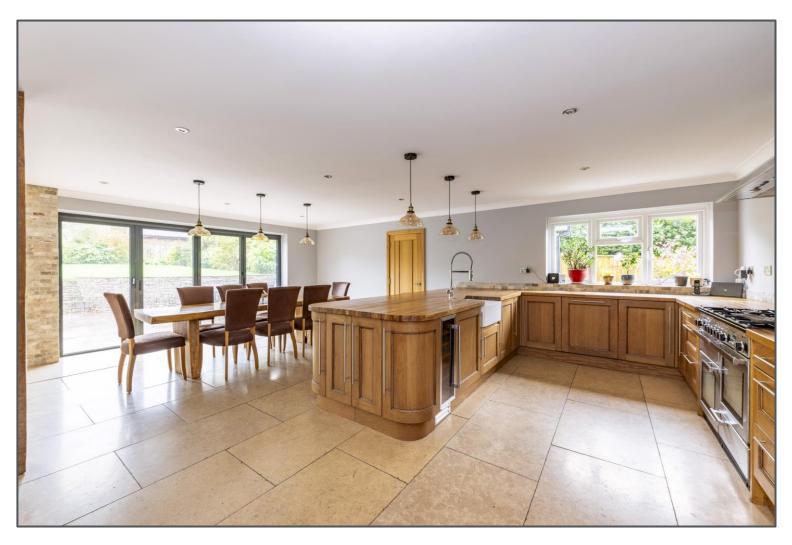

## Mark Cross, Crowborough, TN6 3PL

We are delighted to present this recently refurbished chalet bungalow which is situated in the beautiful village of Mark Cross between Tunbridge Wells and Mayfield. Having been finished to a high standard, this property offers versatile living with the option of ground floor accommodation as well as upstairs. Downstairs you will find a large, bright open plan kitchen/living/dining area with underfloor heating and has two sets of stunning bifold doors that lead out to the garden, a cosy living room with feature bay window, a utility room with integrated appliances, downstairs double bedroom and bathroom. The fitted oak kitchen has oak worktops, integrated appliances and a wine cooler! The first floor accommodates 4 double bedrooms, all with built in wardrobes and the main bedroom having an en-suite. There is also another separate family bathroom. There is a pressurised water system, boasting hot water at all times. Outside, the large rear garden is mostly laid to lawn with a sociable patio area and there is a driveway with plenty of parking and also an attached garage. All integral doors are made of oak and each bathroom or shower room has tile warmers to keep your toes cosy! It even has the added benefit of a new roof! This is a property that you can just move into, without having to do a thing.