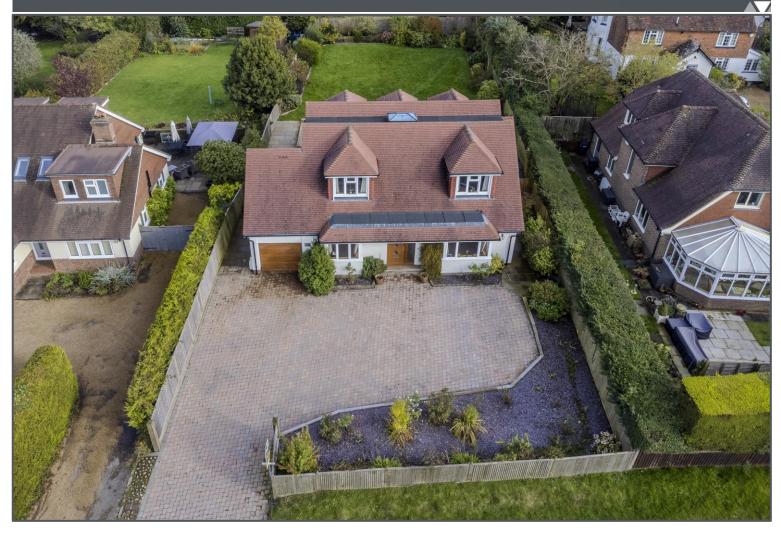

## Mark Cross, Crowborough, TN6 3PL

We are delighted to present this recently refurbished chalet bungalow which is situated in the beautiful village of Mark Cross between Tunbridge Wells and Mayfield. Having been finished to a high standard, this property offers versatile living with the option of ground floor accommodation as well as upstairs. Downstairs you will find a large, bright open plan kitchen/living/dining area with underfloor heating and has two sets of stunning bifold doors that lead out to the garden, a cosy living room with feature bay window, a utility room with integrated appliances, downstairs double bedroom and bathroom. The fitted oak kitchen has oak worktops, integrated appliances and a wine cooler! The first floor accommodates 4 double bedrooms, all with built in wardrobes and the main bedroom having an en-suite. There is also another separate family bathroom. There is a pressurised water system, boasting hot water at all times. Outside, the large rear garden is mostly laid to lawn with a sociable patio area and there is a driveway with plenty of parking and also an attached garage. All integral doors are made of oak and each bathroom or shower room has tile warmers to keep your toes cosy! It even has the added benefit of a new roof! This is a property that you can just move into, without having to do a thing.