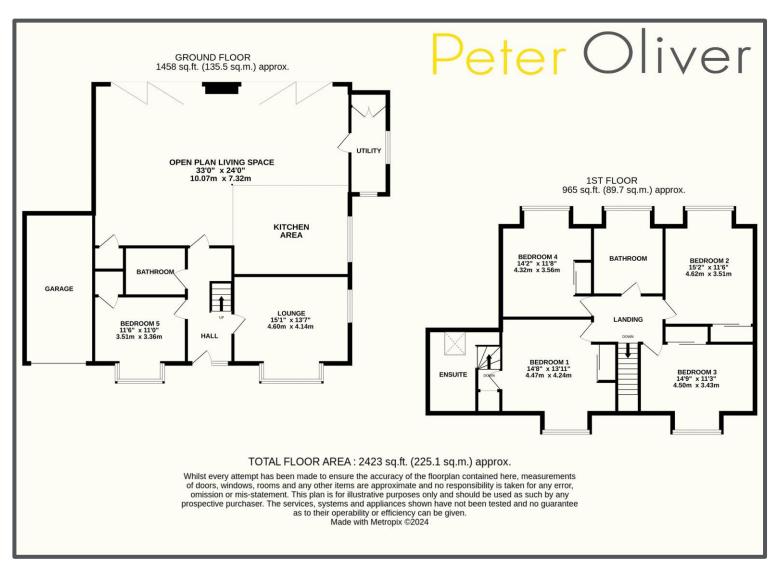

## Mark Cross, Crowborough, TN6 3PL

We are delighted to present this recently refurbished chalet bungalow which is situated in the beautiful village of Mark Cross between Tunbridge Wells and Mayfield. Having been finished to a high standard, this property offers versatile living with the option of ground floor accommodation as well as upstairs. Downstairs you will find a large, bright open plan kitchen/living/dining area with underfloor heating and has two sets of stunning bifold doors that lead out to the garden, a cosy living room with feature bay window, a utility room with integrated appliances, downstairs double bedroom and bathroom. The fitted oak kitchen has oak worktops, integrated appliances and a wine cooler! The first floor accommodates 4 double bedrooms, all with built in wardrobes and the main bedroom having an en-suite. There is also another separate family bathroom. There is a pressurised water system, boasting hot water at all times. Outside, the large rear garden is mostly laid to lawn with a sociable patio area and there is a driveway with plenty of parking and also an attached garage. All integral doors are made of oak and each bathroom or shower room has tile warmers to keep your toes cosy! It even has the added benefit of a new roof! This is a property that you can just move into, without having to do a thing.