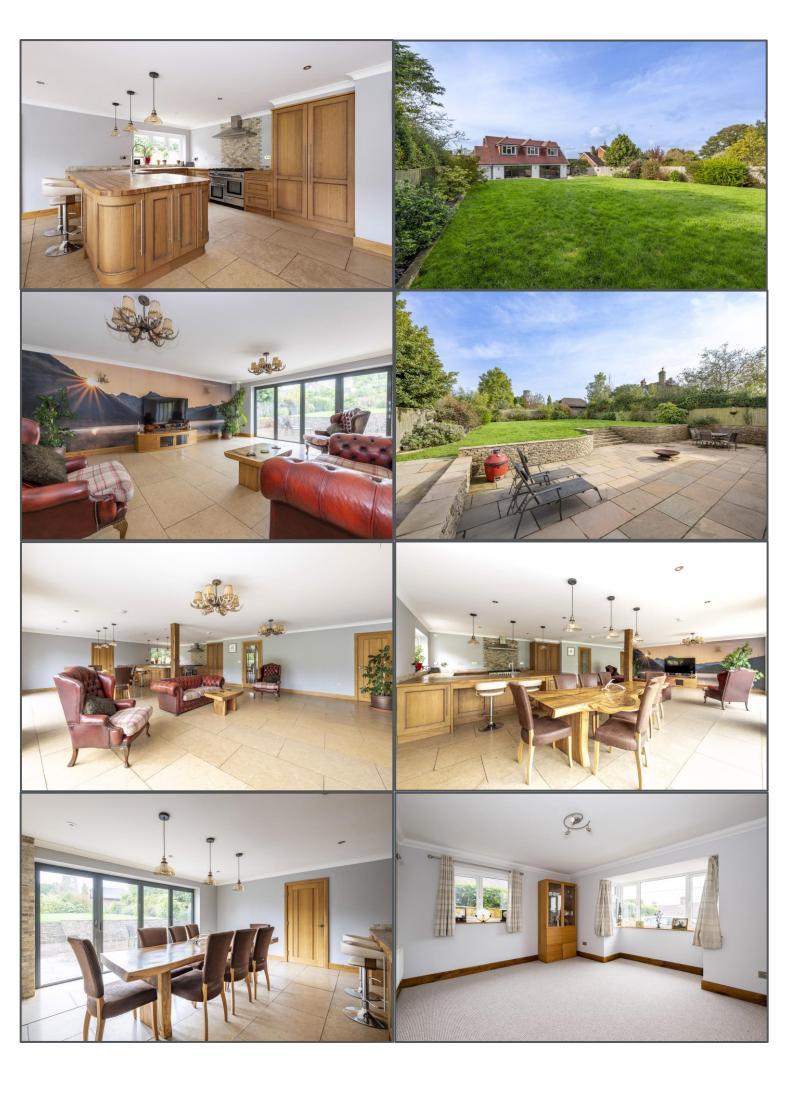

## Mark Cross, Crowborough, TN6 3PL

We are delighted to present this recently refurbished chalet bungalow which is situated in the beautiful village of Mark Cross between Tunbridge Wells and Mayfield. Having been finished to a high standard, this property offers versatile living with the option of ground floor accommodation as well as upstairs. Downstairs you will find a large, bright open plan kitchen/living/dining area with underfloor heating and has two sets of stunning bifold doors that lead out to the garden, a cosy living room with feature bay window, a utility room with integrated appliances, downstairs double bedroom and bathroom. The fitted oak kitchen has oak worktops, integrated appliances and a wine cooler! The first floor accommodates 4 double bedrooms, all with built in wardrobes and the main bedroom having an en-suite. There is also another separate family bathroom. There is a pressurised water system, boasting hot water at all times. Outside, the large rear garden is mostly laid to lawn with a sociable patio area and there is a driveway with plenty of parking and also an attached garage. All integral doors are made of oak and each bathroom or shower room has tile warmers to keep your toes cosy! It even has the added benefit of a new roof! This is a property that you can just move into, without having to do a thing.