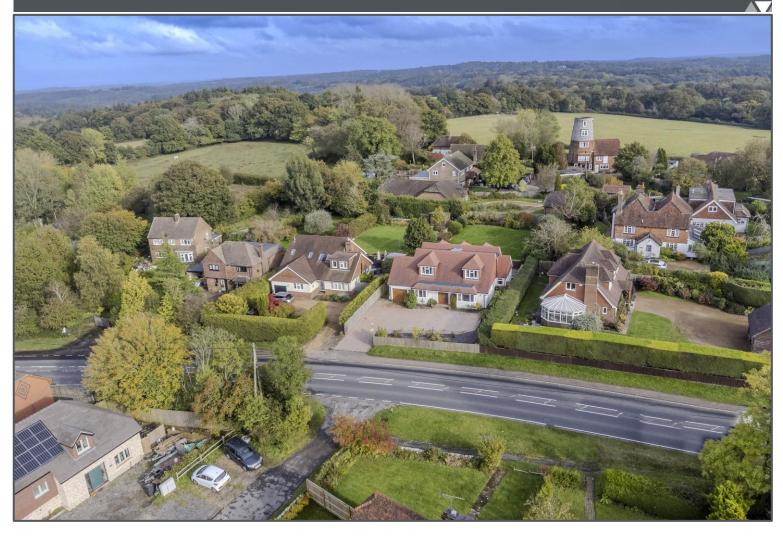

## Mark Cross, Crowborough, TN6 3PL

We are delighted to present this recently refurbished chalet bungalow which is situated in the beautiful village of Mark Cross between Tunbridge Wells and Mayfield. Having been finished to a high standard, this property offers versatile living with the option of ground floor accommodation as well as upstairs. Downstairs you will find a large, bright open plan kitchen/living/dining area with underfloor heating and has two sets of stunning bifold doors that lead out to the garden, a cosy living room with feature bay window, a utility room with integrated appliances, downstairs double bedroom and bathroom. The fitted oak kitchen has oak worktops, integrated appliances and a wine cooler! The first floor accommodates 4 double bedrooms, all with built in wardrobes and the main bedroom having an en-suite. There is also another separate family bathroom. There is a pressurised water system, boasting hot water at all times. Outside, the large rear garden is mostly laid to lawn with a sociable patio area and there is a driveway with plenty of parking and also an attached garage. All integral doors are made of oak and each bathroom or shower room has tile warmers to keep your toes cosy! It even has the added benefit of a new roof! This is a property that you can just move into, without having to do a thing.