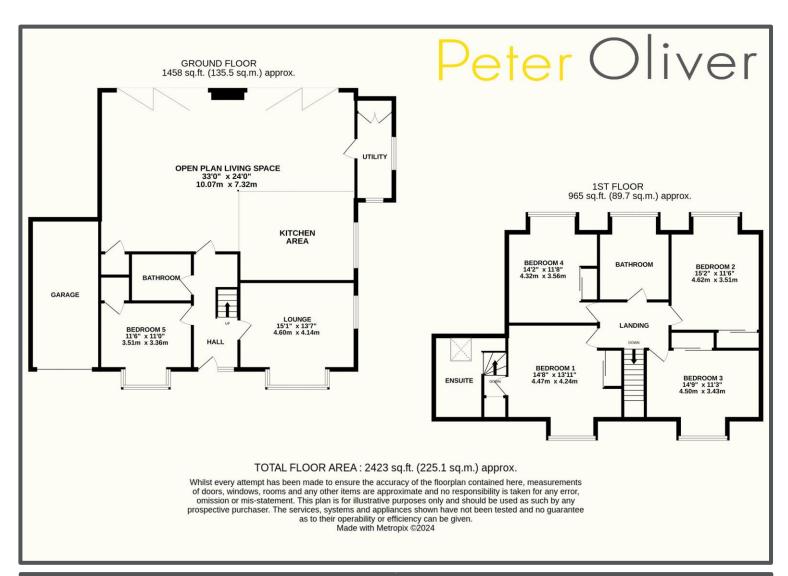

## Mark Cross, Crowborough, TN6 3PL

We are delighted to present this recently refurbished chalet bungalow which is situated in the beautiful village of Mark Cross between Tunbridge Wells and Mayfield. Having been finished to a high standard, this property offers versatile living with the option of ground floor accommodation as well as upstairs. Downstairs you will find a large, bright open plan kitchen/living/dining area with underfloor heating and has two sets of stunning bifold doors that lead out to the garden, a cosy living room with feature bay window, a utility room with integrated appliances, downstairs double bedroom and bathroom. The fitted oak kitchen has oak worktops, integrated appliances and a wine cooler! The first floor accommodates 4 double bedrooms, all with built in wardrobes and the main bedroom having an en-suite. There is also another separate family bathroom. There is a pressurised water system, boasting hot water at all times. Outside, the large rear garden is mostly laid to lawn with a sociable patio area and there is a driveway with plenty of parking and also an attached garage. All integral doors are made of oak and each bathroom or shower room has tile warmers to keep your toes cosy! It even has the added benefit of a new roof! This is a property that you can just move into, without having to do a thing.