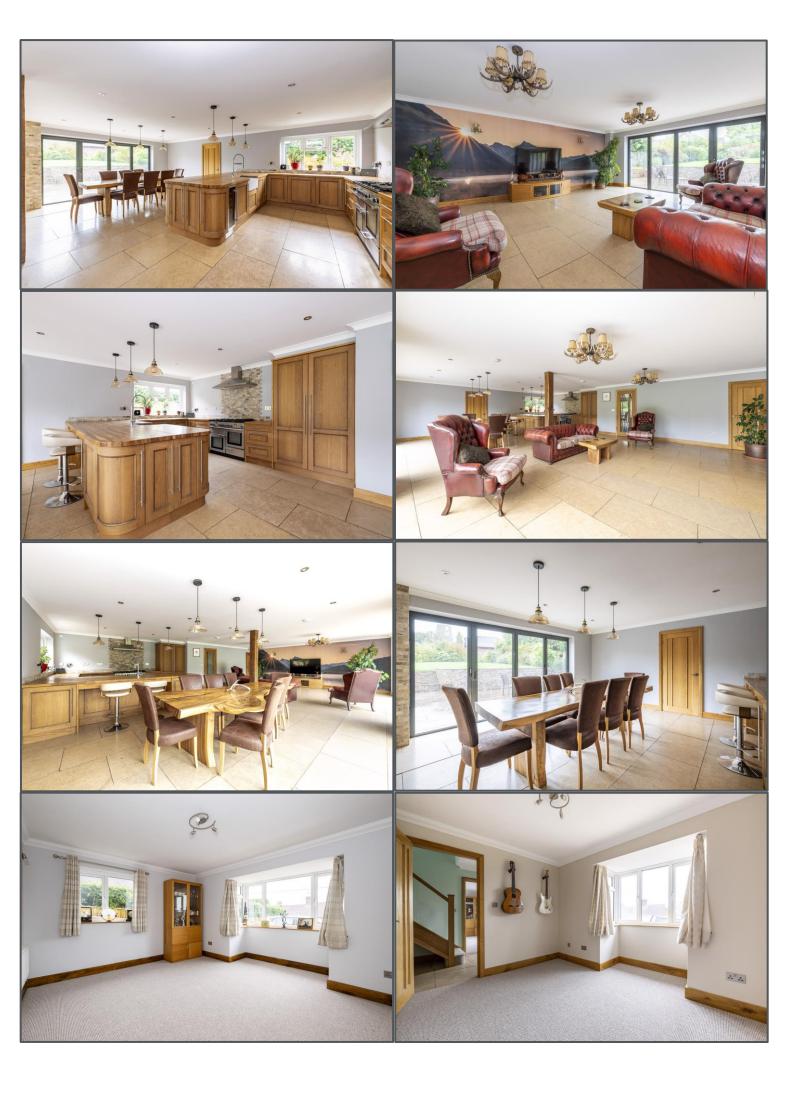

## Mark Cross, Crowborough, TN6 3PL

We are delighted to present this recently refurbished chalet bungalow which is situated in the beautiful village of Mark Cross between Tunbridge Wells and Mayfield. Having been finished to a high standard, this property offers versatile living with the option of ground floor accommodation as well as upstairs. Downstairs you will find a large, bright open plan kitchen/living/dining area with underfloor heating and has two sets of stunning bifold doors that lead out to the garden, a cosy living room with feature bay window, a utility room with integrated appliances, downstairs double bedroom and bathroom. The fitted oak kitchen has oak worktops, integrated appliances and a wine cooler! The first floor accommodates 4 double bedrooms, all with built in wardrobes and the main bedroom having an en-suite. There is also another separate family bathroom. There is a pressurised water system, boasting hot water at all times. Outside, the large rear garden is mostly laid to lawn with a sociable patio area and there is a driveway with plenty of parking and also an attached garage. All integral doors are made of oak and each bathroom or shower room has tile warmers to keep your toes cosy! It even has the added benefit of a new roof! This is a property that you can just move into, without having to do a thing.