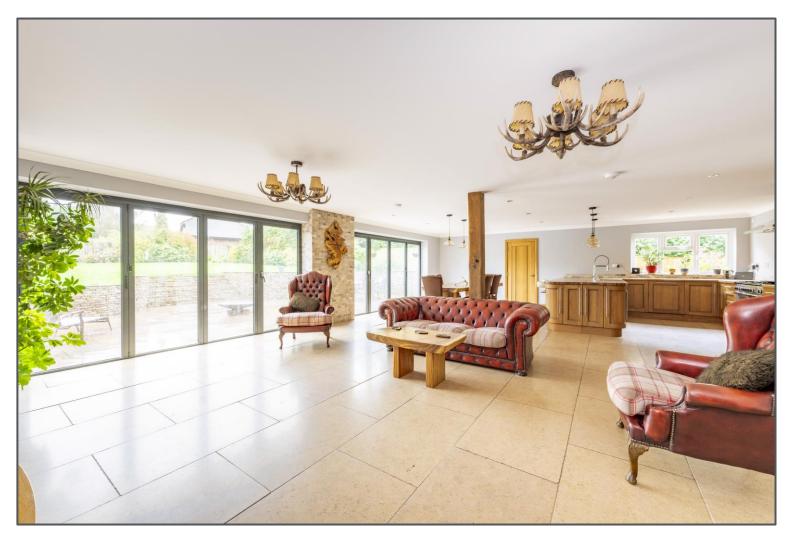

## Mark Cross, Crowborough, TN6 3PL

We are delighted to present this recently refurbished chalet bungalow which is situated in the beautiful village of Mark Cross between Tunbridge Wells and Mayfield. Having been finished to a high standard, this property offers versatile living with the option of ground floor accommodation as well as upstairs. Downstairs you will find a large, bright open plan kitchen/living/dining area with underfloor heating and has two sets of stunning bifold doors that lead out to the garden, a cosy living room with feature bay window, a utility room with integrated appliances, downstairs double bedroom and bathroom. The fitted oak kitchen has oak worktops, integrated appliances and a wine cooler! The first floor accommodates 4 double bedrooms, all with built in wardrobes and the main bedroom having an en-suite. There is also another separate family bathroom. There is a pressurised water system, boasting hot water at all times. Outside, the large rear garden is mostly laid to lawn with a sociable patio area and there is a driveway with plenty of parking and also an attached garage. All integral doors are made of oak and each bathroom or shower room has tile warmers to keep your toes cosy! It even has the added benefit of a new roof! This is a property that you can just move into, without having to do a thing.