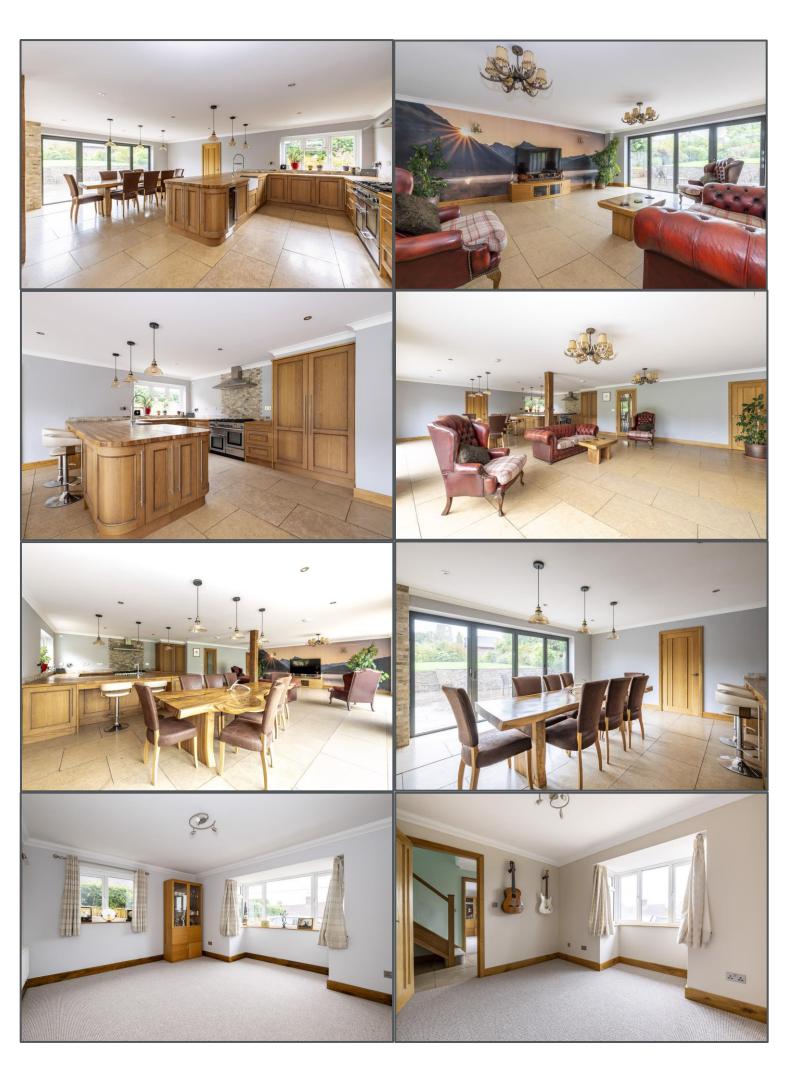

## Mark Cross, Crowborough, TN6 3PL

We are delighted to present this recently refurbished chalet bungalow which is situated in the beautiful village of Mark Cross between Tunbridge Wells and Mayfield. Having been finished to a high standard, this property offers versatile living with the option of ground floor accommodation as well as upstairs. Downstairs you will find a large, bright open plan kitchen/living/dining area with underfloor heating and has two sets of stunning bifold doors that lead out to the garden, a cosy living room with feature bay window, a utility room with integrated appliances, downstairs double bedroom and bathroom. The fitted oak kitchen has oak worktops, integrated appliances and a wine cooler! The first floor accommodates 4 double bedrooms, all with built in wardrobes and the main bedroom having an en-suite. There is also another separate family bathroom. There is a pressurised water system, always boasting hot water. Outside, the large rear garden is mostly laid to lawn with a sociable patio area and there is a driveway with plenty of parking and an attached garage. All integral doors are made of oak and each bathroom or shower room has tile warmers to keep your toes cosy! It even has the added benefit of a new roof! This is a property that you can just move into, without having to do a thing.