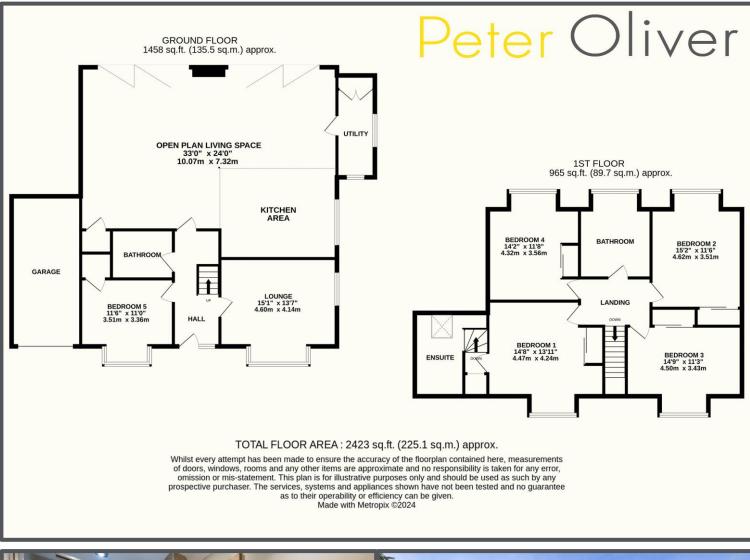

## Mark Cross, Crowborough, TN6 3PL

We are delighted to present this recently refurbished chalet bungalow which is situated in the beautiful village of Mark Cross between Tunbridge Wells and Mayfield. Having been finished to a high standard, this property offers versatile living with the option of ground floor accommodation as well as upstairs. Downstairs you will find a large, bright open plan kitchen/living/dining area with underfloor heating and has two sets of stunning bifold doors that lead out to the garden, a cosy living room with feature bay window, a utility room with integrated appliances, downstairs double bedroom and bathroom. The fitted oak kitchen has oak worktops, integrated appliances and a wine cooler! The first floor accommodates 4 double bedrooms, all with built in wardrobes and the main bedroom having an en-suite. There is also another separate family bathroom. There is a pressurised water system, always boasting hot water. Outside, the large rear garden is mostly laid to lawn with a sociable patio area and there is a driveway with plenty of parking and an attached garage. All integral doors are made of oak and each bathroom or shower room has tile warmers to keep your toes cosy! It even has the added benefit of a new roof! This is a property that you can just move into, without having to do a thing.