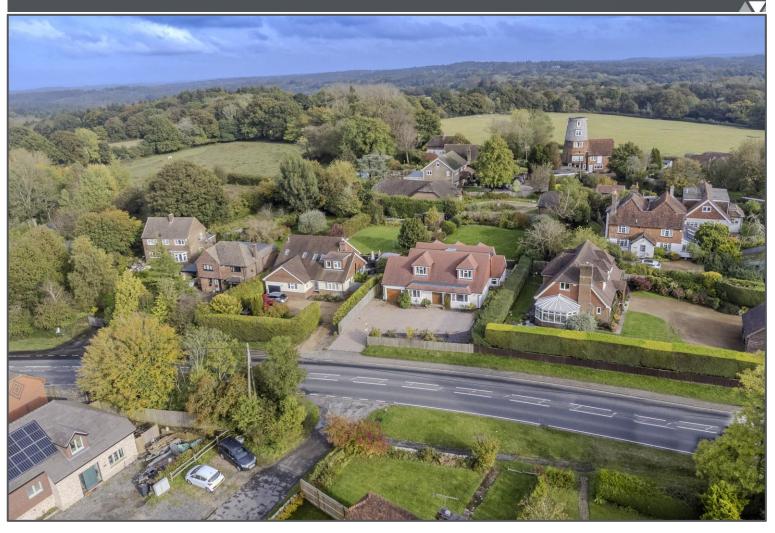

## Mark Cross, Crowborough, TN6 3PL

We are delighted to present this recently refurbished chalet bungalow which is situated in the beautiful village of Mark Cross between Tunbridge Wells and Mayfield. Having been finished to a high standard, this property offers versatile living with the option of ground floor accommodation as well as upstairs. Downstairs you will find a large, bright open plan kitchen/living/dining area with underfloor heating and has two sets of stunning bifold doors that lead out to the garden, a cosy living room with feature bay window, a utility room with integrated appliances, downstairs double bedroom and bathroom. The fitted oak kitchen has oak worktops, integrated appliances and a wine cooler! The first floor accommodates 4 double bedrooms, all with built in wardrobes and the main bedroom having an en-suite. There is also another separate family bathroom. There is a pressurised water system, always boasting hot water. Outside, the large rear garden is mostly laid to lawn with a sociable patio area and there is a driveway with plenty of parking and an attached garage. All integral doors are made of oak and each bathroom or shower room has tile warmers to keep your toes cosy! It even has the added benefit of a new roof! This is a property that you can just move into, without having to do a thing.