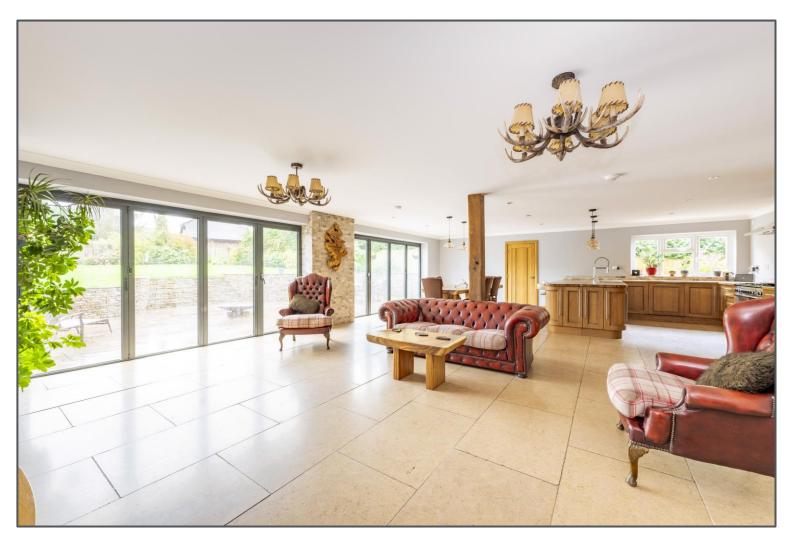

## Mark Cross, Crowborough, TN6 3PL

We are delighted to present this recently refurbished chalet bungalow which is situated in the beautiful village of Mark Cross between Tunbridge Wells and Mayfield. Having been finished to a high standard, this property offers versatile living with the option of ground floor accommodation as well as upstairs. Downstairs you will find a large, bright open plan kitchen/living/dining area with underfloor heating and has two sets of stunning bifold doors that lead out to the garden, a cosy living room with feature bay window, a utility room with integrated appliances, downstairs double bedroom and bathroom. The fitted oak kitchen has oak worktops, integrated appliances and a wine cooler! The first floor accommodates 4 double bedrooms, all with built in wardrobes and the main bedroom having an en-suite. There is also another separate family bathroom. There is a pressurised water system, always boasting hot water. Outside, the large rear garden is mostly laid to lawn with a sociable patio area and there is a driveway with plenty of parking and an attached garage. All integral doors are made of oak and each bathroom or shower room has tile warmers to keep your toes cosy! It even has the added benefit of a new roof! This is a property that you can just move into, without having to do a thing.