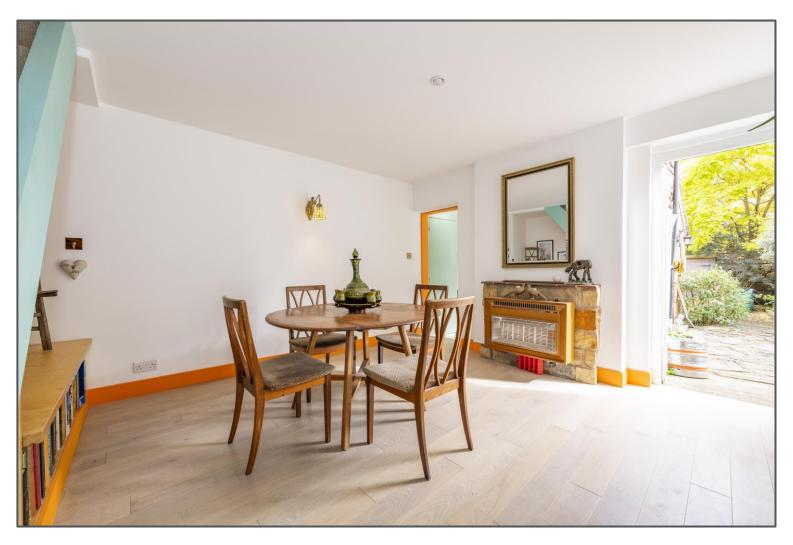

## Victoria Road, Crowborough, TN6 2JG

This house is full of surprises! Situated in a quiet cul-de-sac, this good size three bedroom family home offers spacious living accommodation, off road parking and a lovely, secluded garden. When you enter the property, you walk into the entrance hallway which opens into the dining area. Also, from the hallway there is a door to the ground floor shower room/Wc. The dining area is at the centre of the home with a door leading to the garden, kitchen and lounge, as well as the staircase rising to the first floor. The lounge to the front is a good size and looks out to the road. The kitchen is modern and bright with a range of units and a window to the garden and an opening through to the utility room. This room is a super-size with a vaulted ceiling and a further door to the garden. Upstairs the house is equally as well proportioned with the main bedroom to the front being a large double room. From here there is also a lovely dressing room and ensuite making this very much the master suite. Bedroom number 2 is a bit more modest but is still a good double sized room and the 3rd bedroom to the rear of the house, although single in size, does have another en-suite shower room. To the front there is off road parking and next to the front door there is a door to a storage area. To the rear, the garden is impressive with a courtyard style offering a private, peaceful aspect.