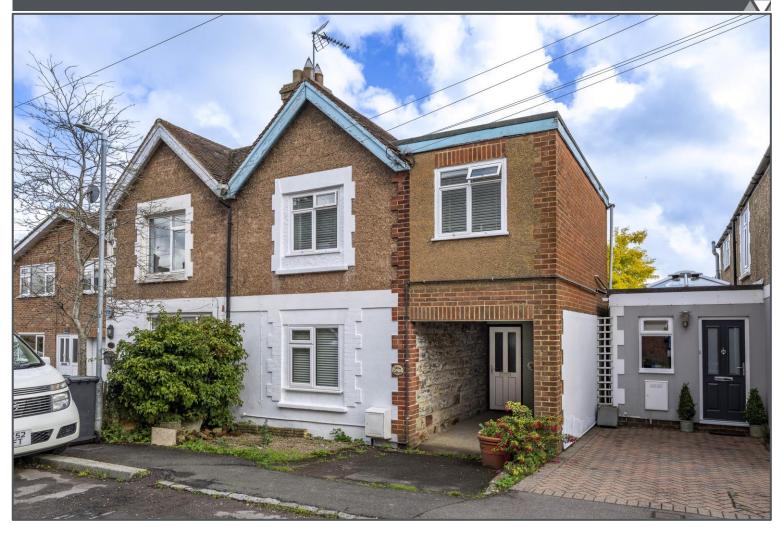

## Peter Oliver

Victoria Road, Crowborough, TN6 2JG

- Off Road Parking
- Secluded Garden
- 3 Bed 3 Bath
- Cul-De-Sac Location
- 2 Reception Rooms
- Modern Kitchen

EPC RATING

Current: Potential: 83 | B

£425,000

## Victoria Road, Crowborough, TN6 2JG

This house is full of surprises! Situated in a quiet cul-de-sac, this good size three bedroom family home offers spacious living accommodation, off road parking and a lovely, secluded garden. When you enter the property, you walk into the entrance hallway which opens into the dining area. Also, from the hallway there is a door to the ground floor shower room/Wc. The dining area is at the centre of the home with a door leading to the garden, kitchen and lounge, as well as the staircase rising to the first floor. The lounge to the front is a good size and looks out to the road. The kitchen is modern and bright with a range of units and a window to the garden and an opening through to the utility room. This room is a super-size with a vaulted ceiling and a further door to the garden. Upstairs the house is equally as well proportioned with the main bedroom to the front being a large double room. From here there is also a lovely dressing room and ensuite making this very much the master suite. Bedroom number 2 is a bit more modest but is still a good double sized room and the 3rd bedroom to the rear of the house, although single in size, does have another en-suite shower room. To the front there is off road parking and next to the front door there is a door to a storage area. To the rear, the garden is impressive with a courtyard style offering a private, peaceful aspect.