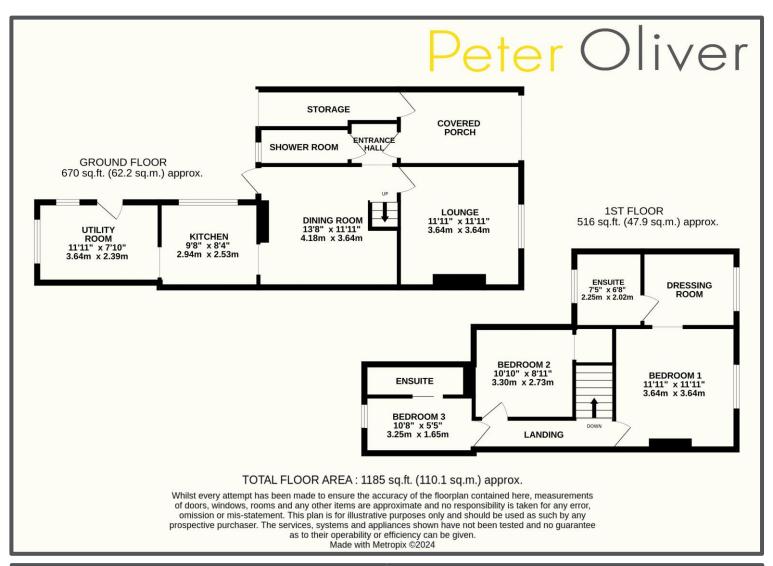

## Victoria Road, Crowborough, TN6 2JG

This house is full of surprises! Situated in a quiet cul-de-sac, this good size three bedroom family home offers spacious living accommodation, off road parking and a lovely, secluded garden. When you enter the property, you walk into the entrance hallway which opens into the dining area. Also, from the hallway there is a door to the ground floor shower room/Wc. The dining area is at the centre of the home with a door leading to the garden, kitchen and lounge, as well as the staircase rising to the first floor. The lounge to the front is a good size and looks out to the road. The kitchen is modern and bright with a range of units and a window to the garden and an opening through to the utility room. This room is a super-size with a vaulted ceiling and a further door to the garden. Upstairs the house is equally as well proportioned with the main bedroom to the front being a large double room. From here there is also a lovely dressing room and ensuite making this very much the master suite. Bedroom number 2 is a bit more modest but is still a good double sized room and the 3rd bedroom to the rear of the house, although single in size, does have another en-suite shower room. To the front there is off road parking and next to the front door there is a door to a storage area. To the rear, the garden is impressive with a courtyard style offering a private, peaceful aspect.