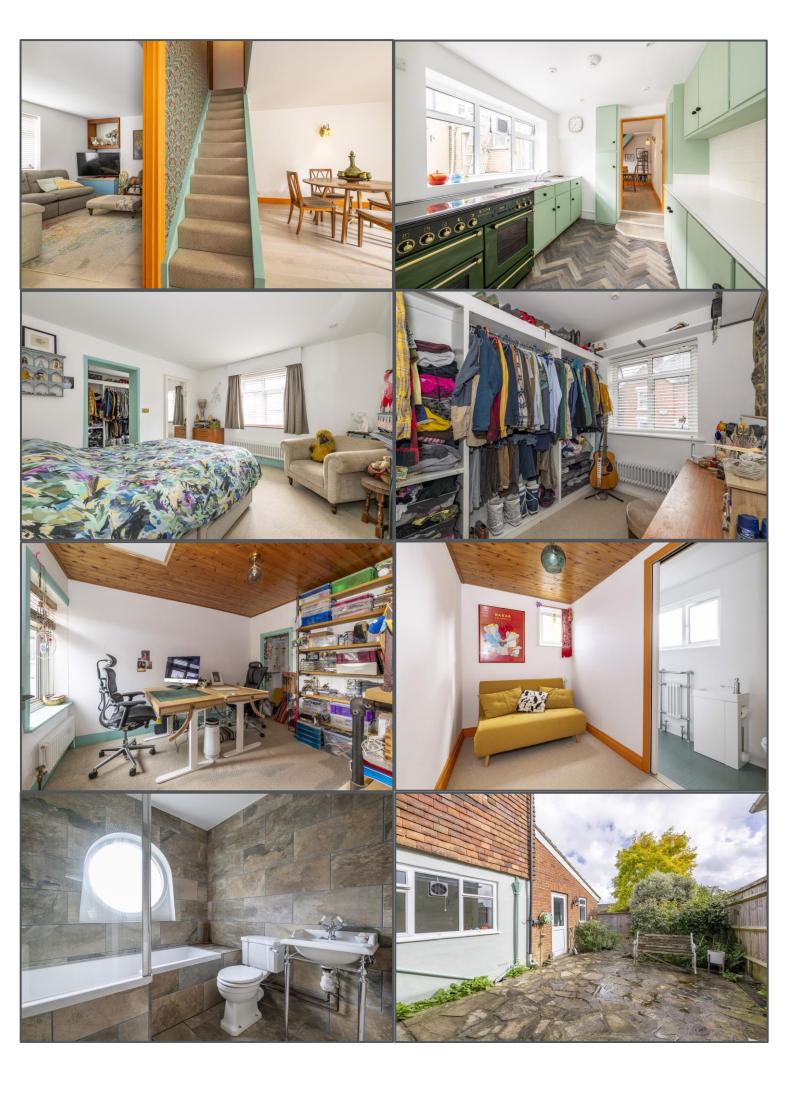

## Victoria Road, Crowborough, TN6 2JG

This house is full of surprises! Situated in a quiet cul-de-sac, this good size three bedroom family home offers spacious living accommodation, off road parking and a lovely, secluded garden. When you enter the property, you walk into the entrance hallway which opens into the dining area. Also, from the hallway there is a door to the ground floor shower room/Wc. The dining area is at the centre of the home with a door leading to the garden, kitchen and lounge, as well as the staircase rising to the first floor. The lounge to the front is a good size and looks out to the road. The kitchen is modern and bright with a range of units and a window to the garden and an opening through to the utility room. This room is a super-size with a vaulted ceiling and a further door to the garden. Upstairs the house is equally as well proportioned with the main bedroom to the front being a large double room. From here there is also a lovely dressing room and ensuite making this very much the master suite. Bedroom number 2 is a bit more modest but is still a good double sized room and the 3rd bedroom to the rear of the house, although single in size, does have another en-suite shower room. To the front there is off road parking and next to the front door there is a door to a storage area. To the rear, the garden is impressive with a courtyard style offering a private, peaceful aspect.