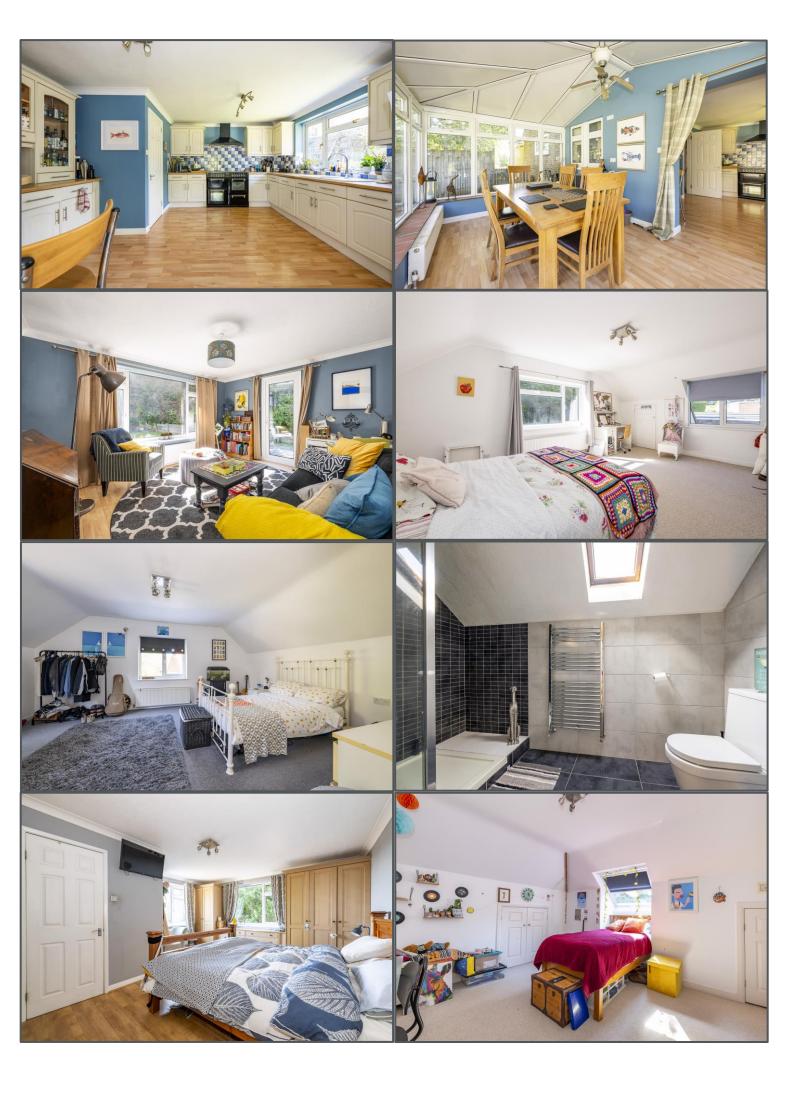

## Croft Road, Crowborough, TN6 1DR

Space, space and even more space! This substantial, unique detached home offers huge accommodation over three floors, including a potential annexe. Situated in a private spot set back from the road and behind gates, the location of this house is superb, and you'll be able to walk to Waitrose! Due to the unusual layout and being built on a hill this house must be viewed to be fully understood. Essentially what we're classing as the lower floor is level with the driveway and this is the level that could easily be used as a separate annexe space (subject to gain any necessary consents) as there is a bedroom, bathroom, kitchen and lounge. From this level there are stairs up to the ground floor, which is the level the rear garden is on. Here there is the main lounge, snug, utility room & the kitchen/breakfast room which link onto the conservatory. Also, on the ground floor there is the main bedroom with ensuite shower, main bathroom, a separate study/office and bedroom 5 which is still a double room. The first floor has three further large double bedrooms, all of which are served by another shower room. Outside the rear garden is lovely and stretches round three sides of the house. Mainly laid to lawn there is a lot of space to enjoy the summer months and there is also a raised decked area which is ideal for entertaining. To the front the driveway is very large and would accommodate many cars.