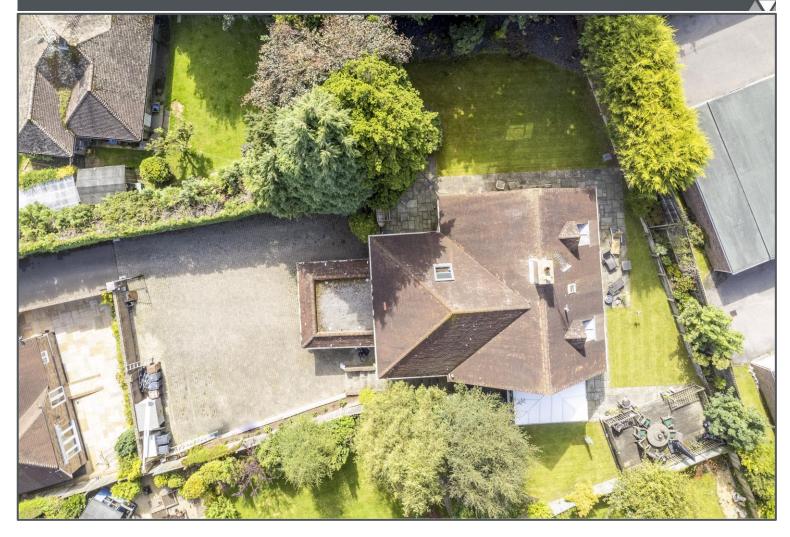

## Croft Road, Crowborough, TN6 1DR

- Spacious Detached House
- Annexe On Ground Floor
- 6 Bedrooms, 5 Reception Rooms
- Town Centre Location
- Wrap Around Garden
- Large Driveway

## Croft Road, Crowborough, TN6 1DR

Space, space and even more space! This substantial, unique detached home offers huge accommodation over three floors, including a potential annexe. Situated in a private spot set back from the road and behind gates, the location of this house is superb, and you'll be able to walk to Waitrose! Due to the unusual layout and being built on a hill this house must be viewed to be fully understood. Essentially what we're classing as the lower floor is level with the driveway and this is the level that could easily be used as a separate annexe space (subject to gain any necessary consents) as there is a bedroom, bathroom, kitchen and lounge. From this level there are stairs up to the ground floor, which is the level the rear garden is on. Here there is the main lounge, snug, utility room & the kitchen/breakfast room which link onto the conservatory. Also, on the ground floor there is the main bedroom with ensuite shower, main bathroom, a separate study/office and bedroom 5 which is still a double room. The first floor has three further large double bedrooms, all of which are served by another shower room. Outside the rear garden is lovely and stretches round three sides of the house. Mainly laid to lawn there is a lot of space to enjoy the summer months and there is also a raised decked area which is ideal for entertaining. To the front the driveway is very large and would accommodate many cars.