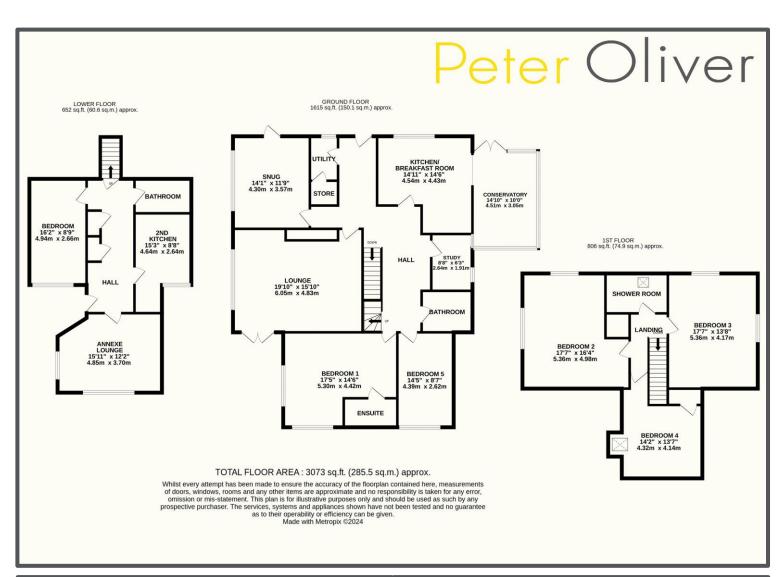

## Croft Road, Crowborough, TN6 1DR

Space, space and even more space! This substantial, unique detached home offers huge accommodation over three floors, including a potential annexe. Situated in a private spot set back from the road and behind gates, the location of this house is superb, and you'll be able to walk to Waitrose! Due to the unusual layout and being built on a hill this house must be viewed to be fully understood. Essentially what we're classing as the lower floor is level with the driveway and this is the level that could easily be used as a separate annexe space (subject to gain any necessary consents) as there is a bedroom, bathroom, kitchen and lounge. From this level there are stairs up to the ground floor, which is the level the rear garden is on. Here there is the main lounge, snug, utility room & the kitchen/breakfast room which link onto the conservatory. Also, on the ground floor there is the main bedroom with ensuite shower, main bathroom, a separate study/office and bedroom 5 which is still a double room. The first floor has three further large double bedrooms, all of which are served by another shower room. Outside the rear garden is lovely and stretches round three sides of the house. Mainly laid to lawn there is a lot of space to enjoy the summer months and there is also a raised decked area which is ideal for entertaining. To the front the driveway is very large and would accommodate many cars.