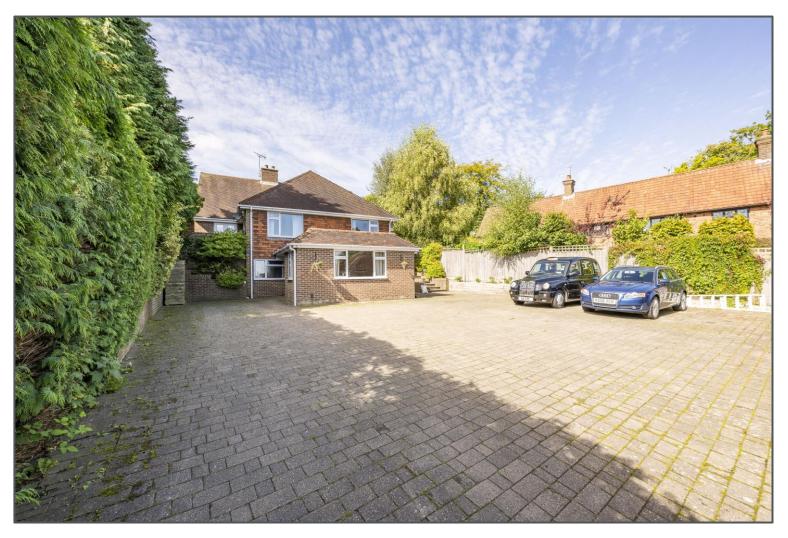

## Croft Road, Crowborough, TN6 1DR

Space, space and even more space! This substantial, unique detached home offers huge accommodation over three floors, including a potential annexe. Situated in a private spot set back from the road and behind gates, the location of this house is superb, and you'll be able to walk to Waitrose! Due to the unusual layout and being built on a hill this house must be viewed to be fully understood. Essentially what we're classing as the lower floor is level with the driveway and this is the level that could easily be used as a separate annexe space (subject to gain any necessary consents) as there is a bedroom, bathroom, kitchen and lounge. From this level there are stairs up to the ground floor, which is the level the rear garden is on. Here there is the main lounge, snug, utility room & the kitchen/breakfast room which link onto the conservatory. Also, on the ground floor there is the main bedroom with ensuite shower, main bathroom, a separate study/office and bedroom 5 which is still a double room. The first floor has three further large double bedrooms, all of which are served by another shower room. Outside the rear garden is lovely and stretches round three sides of the house. Mainly laid to lawn there is a lot of space to enjoy the summer months and there is also a raised decked area which is ideal for entertaining. To the front the driveway is very large and would accommodate many cars.