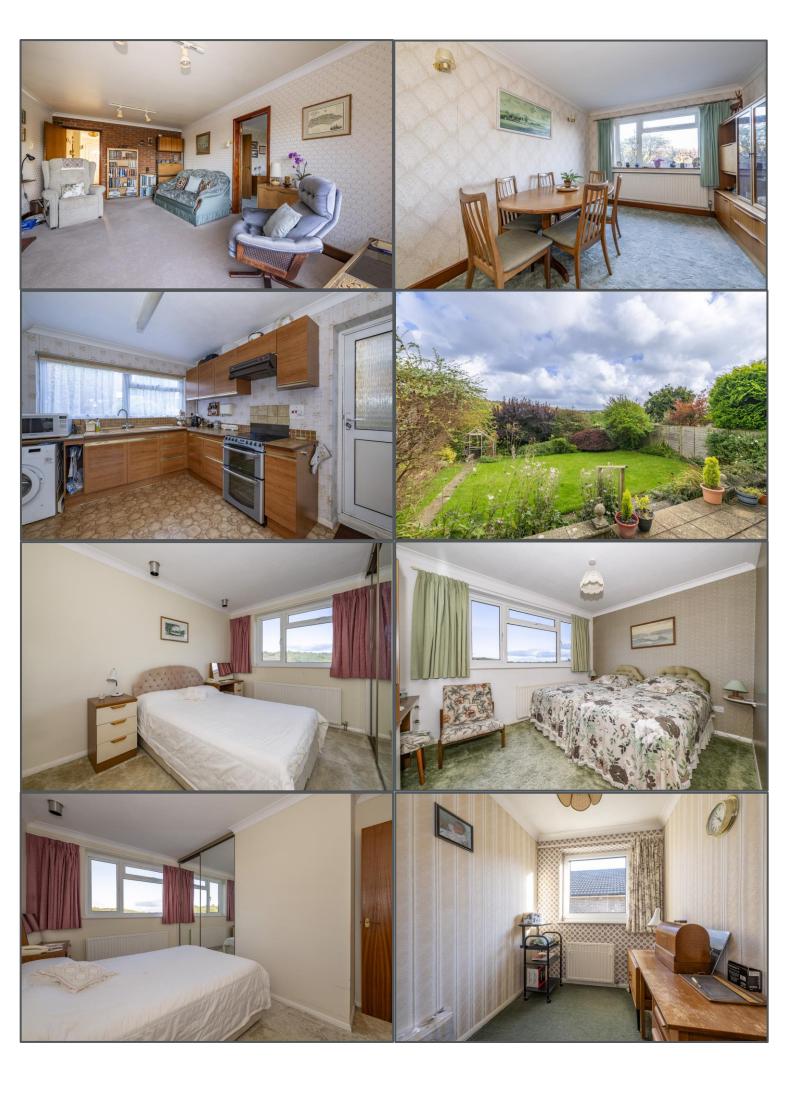

## Rochester Way, Crowborough, TN6 2DR

This deceptively spacious 4-bedroom detached home is located in a lovely position within walking distance of the local shops and mainline train station. The biggest selling feature to the property itself has to be the view over the stunning woodland to the rear which you really can take advantage of. The house itself is immaculately kept but requires modernising, the perfect opportunity to put your own stamp on your new home! On the ground floor you will find a large entrance hall with cloakroom and understairs storage cupboard, a large bright living room with patio doors leading out on to the garden and with that beautiful view in the distance. There is also a separate dining room and spacious fitted kitchen. Upstairs, you will find four bedrooms, 2 with built in cupboards and a family bathroom. Outside, the garden is mostly laid to lawn with mature shrubs and hedges and has a sociable patio area which again has that view. The property also benefits from an attached garage and a driveway for off road parking.