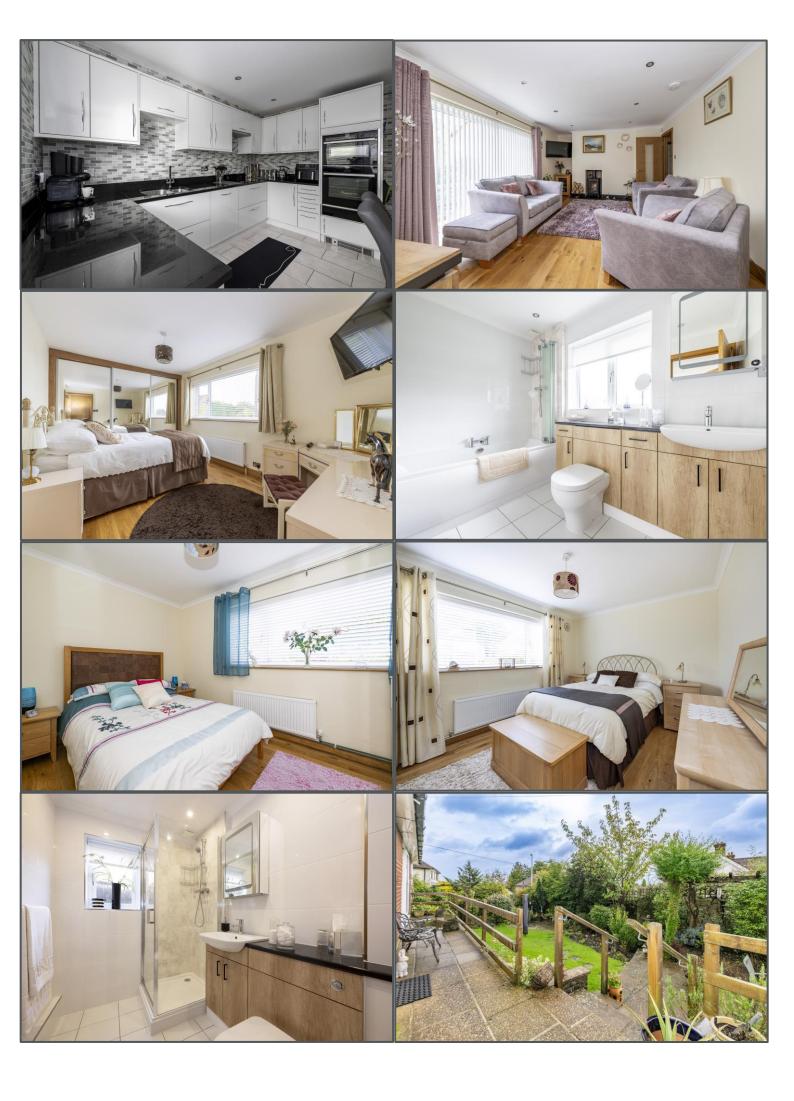

## Poundfield Road, Crowborough, TN6 2BE

This bungalow is simply stunning! Having been fully refurbished by the current owner over the last few years, this beautiful, detached home is pristinely presented and offers bright and spacious accommodation. As soon as you approach the property you can tell it's been well cared for from its very smart and neat appearance and this feeling only grows once you cross the threshold. The living space is split over two rooms, a feature kitchen/diner and a large lounge which overlooks the garden to the rear. The kitchen boasts clean lines and modern fitted units and there's plenty of room for the table and there is a door to the back garden as well. The lounge is the biggest room in the home as has doors to the garden and a lovely fireplace. There are three really good size double bedrooms with the main further benefiting from a wonderful ensuite. In addition, there is also a refitted shower room serving the other two bedrooms. Once you go outside you won't be disappointed as the garden has been as well thought about as the internal designs. Split over two levels the garden is a superb, private space for you to enjoy the warmer months of the year. The property has a garage and ample driveway, so parking is straightforward.