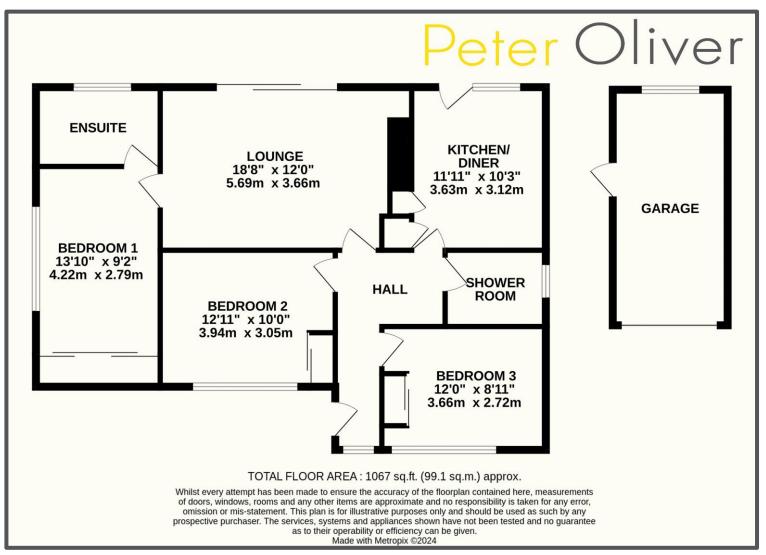

## Poundfield Road, Crowborough, TN6 2BE

This bungalow is simply stunning! Having been fully refurbished by the current owner over the last few years, this beautiful, detached home is pristinely presented and offers bright and spacious accommodation. As soon as you approach the property you can tell it's been well cared for from its very smart and neat appearance and this feeling only grows once you cross the threshold. The living space is split over two rooms, a feature kitchen/diner and a large lounge which overlooks the garden to the rear. The kitchen boasts clean lines and modern fitted units and there's plenty of room for the table and there is a door to the back garden as well. The lounge is the biggest room in the home as has doors to the garden and a lovely fireplace. There are three really good size double bedrooms with the main further benefiting from a wonderful ensuite. In addition, there is also a refitted shower room serving the other two bedrooms. Once you go outside you won't be disappointed as the garden has been as well thought about as the internal designs. Split over two levels the garden is a superb, private space for you to enjoy the warmer months of the year. The property has a garage and ample driveway, so parking is straightforward.