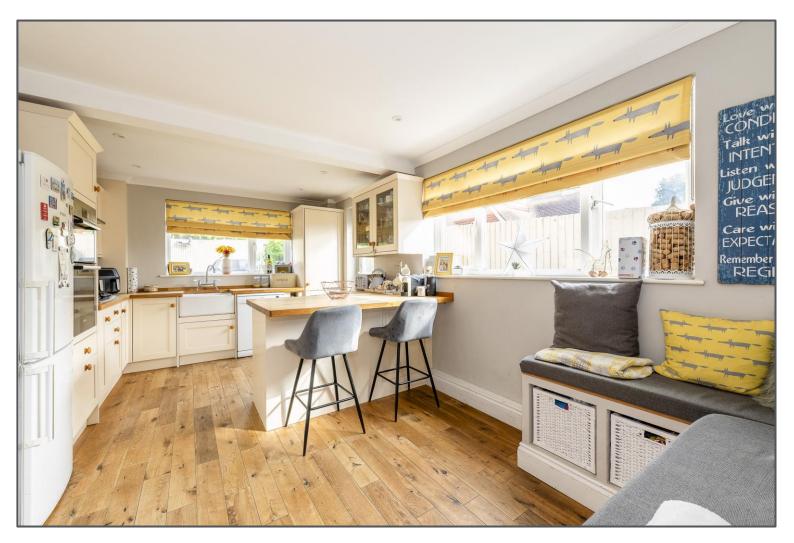

## Southridge Rise, Crowborough, TN6 1LG

This well presented four bedroom detached house is situated on a corner plot in popular residential area. The location is superb and there's both a large driveway and a feature garden to tick the practical boxes for family life. Once you enter you won't be disappointed as the house boast bright and spacious accommodation over two floors, which is set up for the modern family with open plan spaces to enjoy. The porch is a useful area for coats and shoes before you enter the large entrance hall. This links on to the open plan kitchen/breakfast room with dual aspect windows and modern fitted units. Theres also a handy (& huge) ground floor cloakroom/wc, which potentially might be able to become a shower room. Also accessed via the hallway, there's an open plan lounge/diner which runs from front to back and is again dual aspect. To the front the window overlooks the driveway and to the rear there are doors leading to the garden. Upstairs you'll find four double bedrooms with two good sized doubles to the front and two smaller doubles to the rear. All the bedrooms are served by the modern and stylish bathroom. We've already mentioned the driveway but it's worth pointing out we've seen it easily accommodate 3 cars and we suspect you could get a fourth on too! The rear garden is a real feature, square in shape and covering a big area, this is a lovely spot to enjoy good weather and there's ample space for children to play.