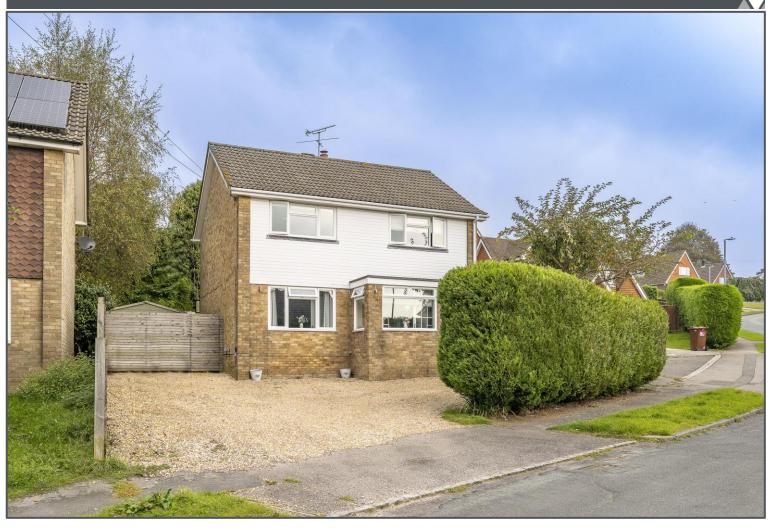

## Southridge Rise, Crowborough, TN6 1LG

This well presented four bedroom detached house is situated on a corner plot in popular residential area. The location is superb and there's both a large driveway and a feature garden to tick the practical boxes for family life. Once you enter you won't be disappointed as the house boast bright and spacious accommodation over two floors, which is set up for the modern family with open plan spaces to enjoy. The porch is a useful area for coats and shoes before you enter the large entrance hall. This links on to the open plan kitchen/breakfast room with dual aspect windows and modern fitted units. Theres also a handy (& huge) ground floor cloakroom/wc, which potentially might be able to become a shower room. Also accessed via the hallway, there's an open plan lounge/diner which runs from front to back and is again dual aspect. To the front the window overlooks the driveway and to the rear there are doors leading to the garden. Upstairs you'll find four double bedrooms with two good sized doubles to the front and two smaller doubles to the rear. All the bedrooms are served by the modern and stylish bathroom. We've already mentioned the driveway but it's worth pointing out we've seen it easily accommodate 3 cars and we suspect you could get a fourth on too! The rear garden is a real feature, square in shape and covering a big area, this is a lovely spot to enjoy good weather and there's ample space for children to play.