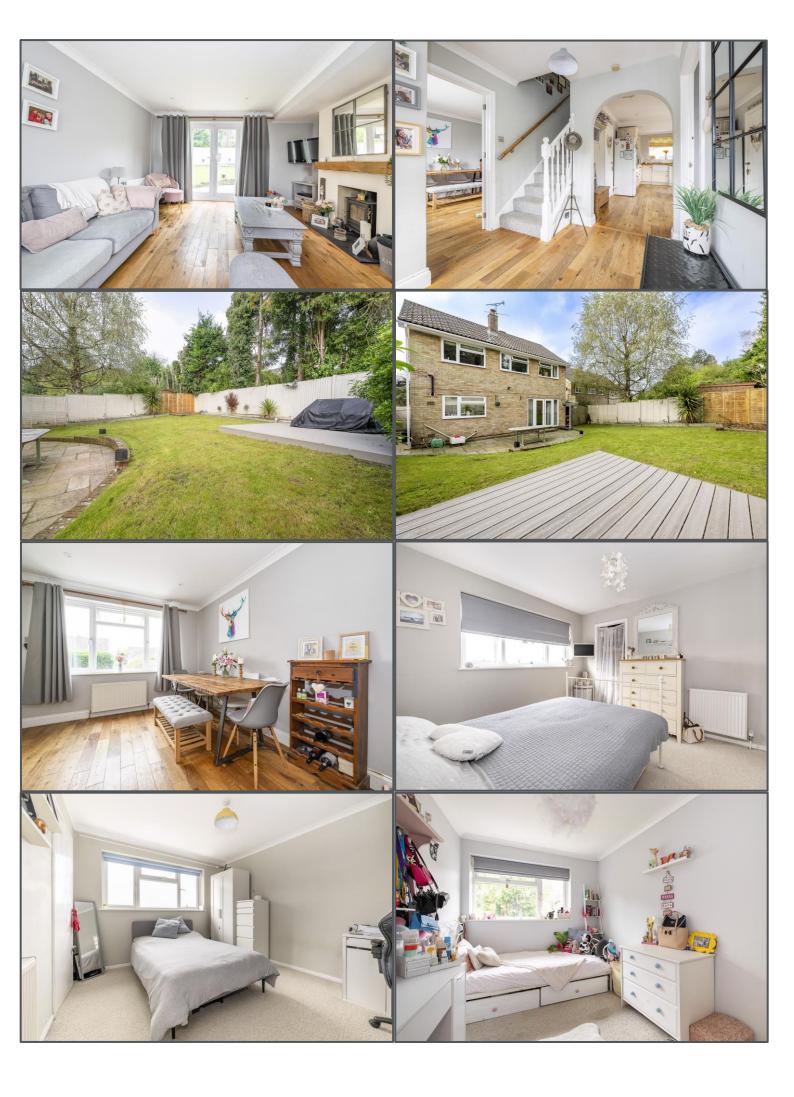

## Southridge Rise, Crowborough, TN6 1LG

This well presented four bedroom detached house is situated on a corner plot in popular residential area. The location is superb and there's both a large driveway and a feature garden to tick the practical boxes for family life. Once you enter you won't be disappointed as the house boast bright and spacious accommodation over two floors, which is set up for the modern family with open plan spaces to enjoy. The porch is a useful area for coats and shoes before you enter the large entrance hall. This links on to the open plan kitchen/breakfast room with dual aspect windows and modern fitted units. Theres also a handy (& huge) ground floor cloakroom/wc, which potentially might be able to become a shower room. Also accessed via the hallway, there's an open plan lounge/diner which runs from front to back and is again dual aspect. To the front the window overlooks the driveway and to the rear there are doors leading to the garden. Upstairs you'll find four double bedrooms with two good sized doubles to the front and two smaller doubles to the rear. All the bedrooms are served by the modern and stylish bathroom. We've already mentioned the driveway but it's worth pointing out we've seen it easily accommodate 3 cars and we suspect you could get a fourth on too! The rear garden is a real feature, square in shape and covering a big area, this is a lovely spot to enjoy good weather and there's ample space for children to play.