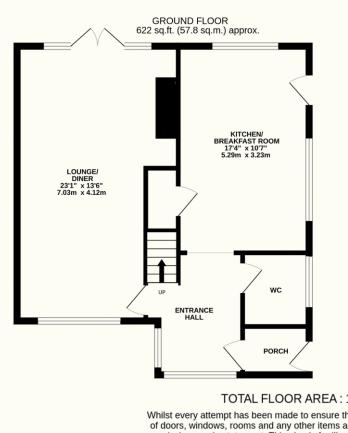

## Southridge Rise, Crowborough, TN6 1LG

This well presented four bedroom detached house is situated on a corner plot in popular residential area. The location is superb and there's both a large driveway and a feature garden to tick the practical boxes for family life. Once you enter you won't be disappointed as the house boast bright and spacious accommodation over two floors, which is set up for the modern family with open plan spaces to enjoy. The porch is a useful area for coats and shoes before you enter the large entrance hall. This links on to the open plan kitchen/breakfast room with dual aspect windows and modern fitted units. Theres also a handy (& huge) ground floor cloakroom/wc, which potentially might be able to become a shower room. Also accessed via the hallway, there's an open plan lounge/diner which runs from front to back and is again dual aspect. To the front the window overlooks the driveway and to the rear there are doors leading to the garden. Upstairs you'll find four double bedrooms with two good sized doubles to the front and two smaller doubles to the rear. All the bedrooms are served by the modern and stylish bathroom. We've already mentioned the driveway but it's worth pointing out we've seen it easily accommodate 3 cars and we suspect you could get a fourth on too! The rear garden is a real feature, square in shape and covering a big area, this is a lovely spot to enjoy good weather and there's ample space for children to play.

#### TOTAL FLOOR AREA : 1187 sq.ft. (110.3 sq.m.) approx.

Whilst every attempt has been made to ensure the accuracy of the floorplan contained here, measurements of doors, windows, rooms and any other items are approximate and no responsibility is taken for any error, omission or mis-statement. This plan is for illustrative purposes only and should be used as such by any prospective purchaser. The services, systems and appliances shown have not been tested and no guarantee as to their operability or efficiency can be given. Made with Metropix ©2024