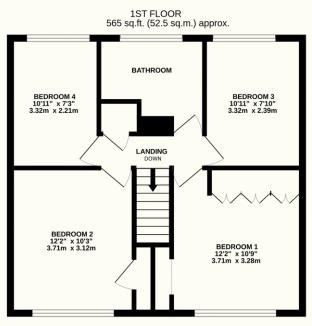

## Southridge Rise, Crowborough, TN6 1LG

This well presented four bedroom detached house is situated on a corner plot in popular residential area. The location is superb and there's both a large driveway and a feature garden to tick the practical boxes for family life. Once you enter you won't be disappointed as the house boast bright and spacious accommodation over two floors, which is set up for the modern family with open plan spaces to enjoy. The porch is a useful area for coats and shoes before you enter the large entrance hall. This links on to the open plan kitchen/breakfast room with dual aspect windows and modern fitted units. Theres also a handy (& huge) ground floor cloakroom/wc, which potentially might be able to become a shower room. Also accessed via the hallway, there's an open plan lounge/diner which runs from front to back and is again dual aspect. To the front the window overlooks the driveway and to the rear there are doors leading to the garden. Upstairs you'll find four double bedrooms with two good sized doubles to the front and two smaller doubles to the rear. All the bedrooms are served by the modern and stylish bathroom. We've already mentioned the driveway but it's worth pointing out we've seen it easily accommodate 3 cars and we suspect you could get a fourth on too! The rear garden is a real feature, square in shape and covering a big area, this is a lovely spot to enjoy good weather and there's ample space for children to play.

#### TOTAL FLOOR AREA : 1187 sq.ft. (110.3 sq.m.) approx.

Whilst every attempt has been made to ensure the accuracy of the floorplan contained here, measurements of doors, windows, rooms and any other items are approximate and no responsibility is taken for any error, omission or mis-statement. This plan is for illustrative purposes only and should be used as such by any prospective purchaser. The services, systems and appliances shown have not been tested and no guarantee as to their operability or efficiency can be given. Made with Metropix ©2024