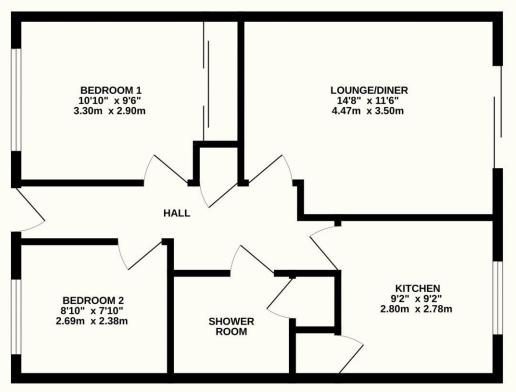

#### TOTAL FLOOR AREA: 568 sq.ft. (52.8 sq.m.) approx.

Whilst every attempt has been made to ensure the accuracy of the floorplan contained here, measurements of doors, windows, rooms and any other items are approximate and no responsibility is taken for any error, omission or mis-statement. This plan is for illustrative purposes only and should be used as such by any prospective purchaser. The services, systems and appliances shown have not been tested and no guarantee as to their operability or efficiency can be given.

Made with Metropix ©2024

TENURE: LEASEHOLD ANNUAL SERVICE CHARGE: £215.99 GROUND RENT: TBC

COUNCIL TAX BAND: B LEASE LENGTH: 70 Years

Details provided by owners and would need to be verified before purchase