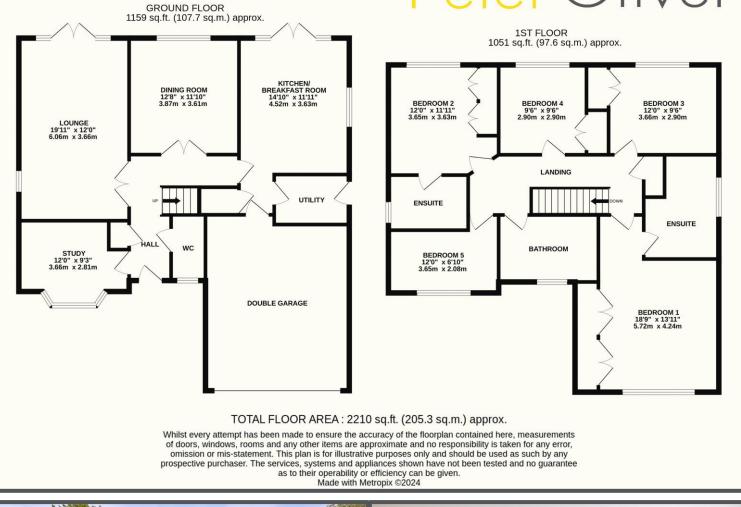

### Green Lane, Crowborough, TN6 2DF

This stunning 5-bedroom detached executive home has everything you need for an ideal family home. The property is enviably positioned within a sought-after location, just a short walk from Crowborough station and convenient for local amenities, making it an ideal choice for many types of buyers. Approaching this inviting home that has plenty of kerb appeal, you are welcomed by a generous driveway, a double garage and a lovely front garden. Once you step inside you are greeted by a light and airy entrance hallway which sets the tone for the rest of the house. On the ground floor you have spacious accommodation which provides three separate reception areas, a kitchen/breakfast room with a utility and a downstairs cloakroom. The main reception room is the lounge which has double doors out onto the rear garden and is flooded with lots of natural light. You also have a study to the front of the house and slightly separated which makes it ideal for working from home. The kitchen/breakfast room is a very spacious room, again with double doors to the rear, and a separate dining room right next door. We believe that this could be opened up into one space to make an even larger kitchen/diner if desired, subject to the correct consents and regulations. The first floor has again a multitude of rooms which provide an ideal set up for a family. There are five bedrooms with two ensuites and a family bathroom. The main bedroom in particular is an enviable size with built in wardrobes and a large en-suite bathroom. Bedroom two also has an en-suite with the remaining three bedrooms all being generously sized. In addition, bedrooms 2,3 & 4 all have fitted wardrobes. Once you step outside the rear garden is a wonderful space with it being thoughtfully landscaped with a generous patio that extends along the length of the house. This is a perfect space for enjoying a peaceful evening and those sunny days. You also have a lawned area beyond that with mature borders. Overall, this is a stunning detached residence in a convenient location, also the house is close to the Beacon Academy, which is currently rated as Outstanding by Ofsted. We highly recommend you come and see to fully appreciate what it has to offer!