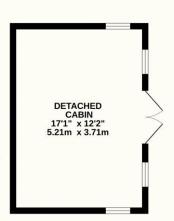

# This plan is just a guide and may not be 100% accurate

## Southview Road, Crowborough, TN6 1HG

We love a surprise, and this wonderful bungalow is certainly surprising! Bright and spacious, this semi detached home is modern with a welcoming feel and has some outstanding features. The accommodation is well presented with a modern bathroom and kitchen as well as lots of potential for creating further space via extensions (subject to gaining all necessary consents). The main living space runs from front to back with the open plan lounge & kitchen/diner linking on beautifully, creating a feature triple aspect living area, with doors out onto the garden. There is a large entrance hall and a double bedroom to the rear, overlooking the garden as well. From the hall there is a pull down ladder providing access to the loft space which has had three skylight windows installed. This space is at worst amazing storage but if consent was obtained then this could potentially be converted into further accommodation. Outside this property are further stand out features, the main rear garden is quite exceptional and offers a good size patio area and large section of grass. To the rear there is also a detached timber cabin. To the front there is a good size front garden and driveway which is quite secluded and offers ample off road parking. Overall, this is an individual and quite unique opportunity and one we feel must be viewed to fully appreciate.

### TOTAL FLOOR AREA: 1207 sq.ft. (112.1 sq.m.) approx.

Whilst every attempt has been made to ensure the accuracy of the floorplan contained here, measurements of doors, windows, rooms and any other items are approximate and no responsibility is taken for any error, omission or mis-statement. This plan is for illustrative purposes only and should be used as such by any prospective purchaser. The services, systems and appliances shown have not been tested and no guarantee as to their operability or efficiency can be given.