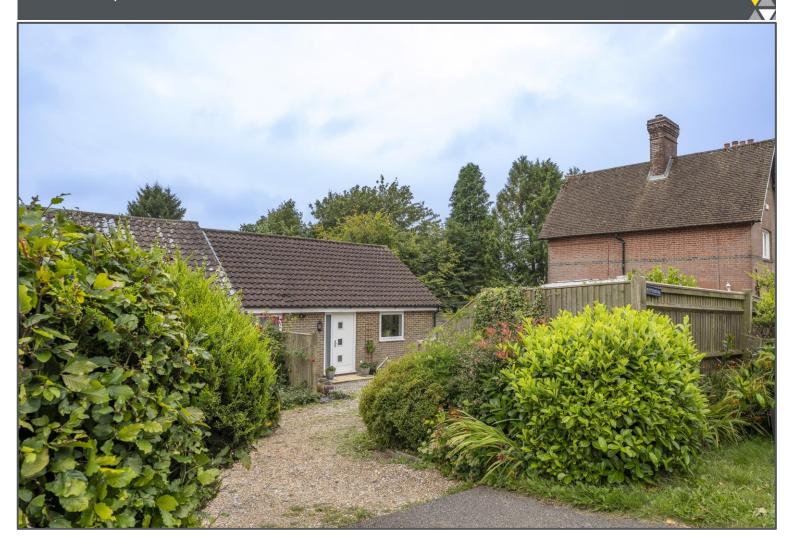

# Peter Oliver

Southview Road, Crowborough, TN6 1HG

- Superb Bungalow
- Lovely Location
- Modern Finish
- Feature Garden
- Large Loft & Detached Cabin
- Generous Driveway

## Southview Road, Crowborough, TN6 1HG

We love a surprise, and this wonderful bungalow is certainly surprising! Bright and spacious, this semi detached home is modern with a welcoming feel and has some outstanding features. The accommodation is well presented with a modern bathroom and kitchen as well as lots of potential for creating further space via extensions (subject to gaining all necessary consents). The main living space runs from front to back with the open plan lounge & kitchen/diner linking on beautifully, creating a feature triple aspect living area, with doors out onto the garden. There is a large entrance hall and a double bedroom to the rear, overlooking the garden as well. From the hall there is a pull down ladder providing access to the loft space which has had three skylight windows installed. This space is at worst amazing storage but if consent was obtained then this could potentially be converted into further accommodation. Outside this property are further stand out features, the main rear garden is quite exceptional and offers a good size patio area and large section of grass. To the rear there is also a detached timber cabin. To the front there is a good size front garden and driveway which is quite secluded and offers ample off road parking. Overall, this is an individual and quite unique opportunity and one we feel must be viewed to fully appreciate.