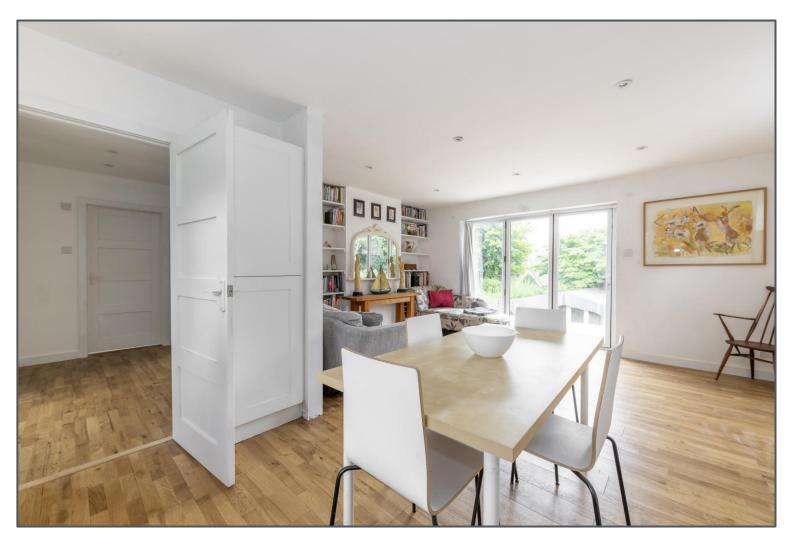

## Southview Road, Crowborough, TN6 1HG

We love a surprise, and this wonderful bungalow is certainly surprising! Bright and spacious, this semi detached home is modern with a welcoming feel and has some outstanding features. The accommodation is well presented with a modern bathroom and kitchen as well as lots of potential for creating further space via extensions (subject to gaining all necessary consents). The main living space runs from front to back with the open plan lounge & kitchen/diner linking on beautifully, creating a feature triple aspect living area, with doors out onto the garden. There is a large entrance hall and a double bedroom to the rear, overlooking the garden as well. From the hall there is a pull down ladder providing access to the loft space which has had three skylight windows installed. This space is at worst amazing storage but if consent was obtained then this could potentially be converted into further accommodation. Outside this property are further stand out features, the main rear garden is quite exceptional and offers a good size patio area and large section of grass. To the rear there is also a detached timber cabin. To the front there is a good size front garden and driveway which is quite secluded and offers ample off road parking. Overall, this is an individual and quite unique opportunity and one we feel must be viewed to fully appreciate.