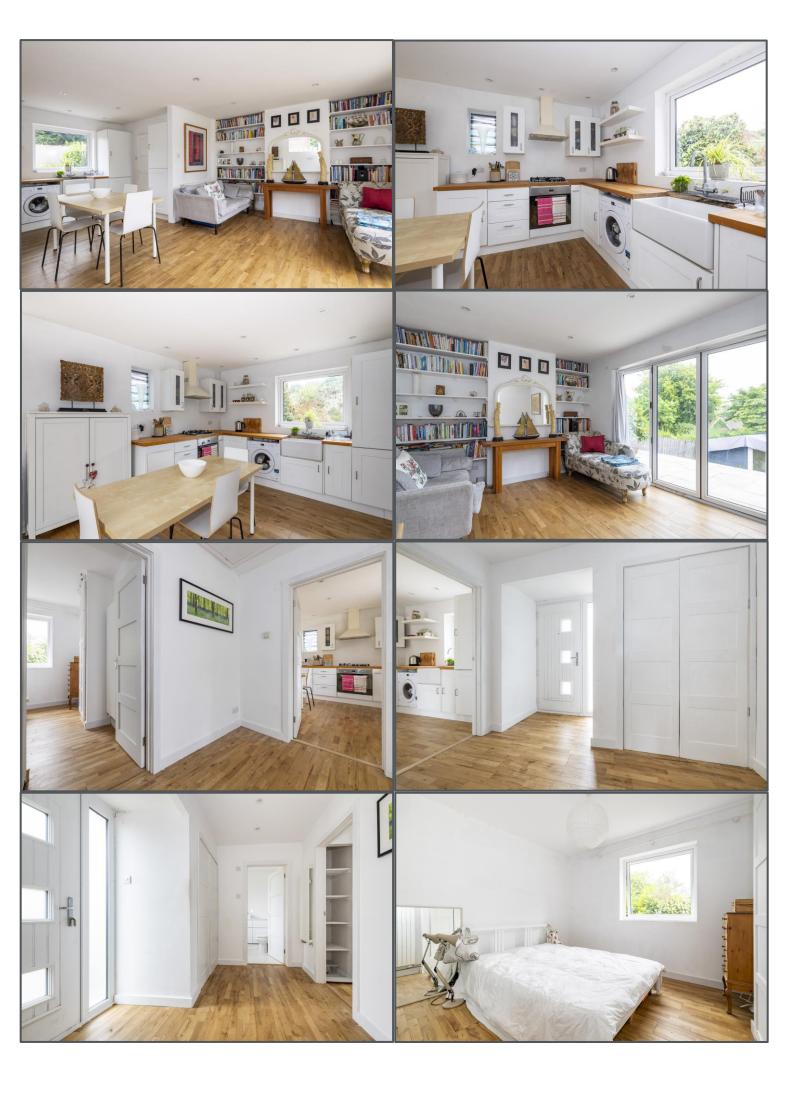

## Southview Road, Crowborough, TN6 1HG

We love a surprise, and this wonderful bungalow is certainly surprising! Bright and spacious, this semi detached home is modern with a welcoming feel and has some outstanding features. The accommodation is well presented with a modern bathroom and kitchen as well as lots of potential for creating further space via extensions (subject to gaining all necessary consents). The main living space runs from front to back with the open plan lounge & kitchen/diner linking on beautifully, creating a feature triple aspect living area, with doors out onto the garden. There is a large entrance hall and a double bedroom to the rear, overlooking the garden as well. From the hall there is a pull down ladder providing access to the loft space which has had three skylight windows installed. This space is at worst amazing storage but if consent was obtained then this could potentially be converted into further accommodation. Outside this property are further stand out features, the main rear garden is quite exceptional and offers a good size patio area and large section of grass. To the rear there is also a detached timber cabin. To the front there is a good size front garden and driveway which is quite secluded and offers ample off road parking. Overall, this is an individual and quite unique opportunity and one we feel must be viewed to fully appreciate.