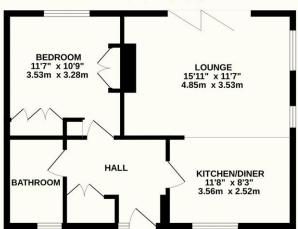

# This plan is just a guide and may not be 100% accurate

Uckfield: 01825 703000 Crowborough: 01892 489000 Lettings: 01825 701030 Info@peteroliverhomes.co.uk

GROUND FLOOR 529 sq.ft. (49.1 sq.m.) approx.

# Peter Oliver

1ST FLOOR 466 sq.ft. (43.3 sq.m.) approx.

### TOTAL FLOOR AREA: 1207 sq.ft. (112.1 sq.m.) approx.

Whilst every attempt has been made to ensure the accuracy of the floorplan contained here, measurements of doors, windows, rooms and any other items are approximate and no responsibility is taken for any error, omission or mis-statement. This plan is for illustrative purposes only and should be used as such by any prospective purchaser. The services, systems and appliances shown have not been tested and no guarantee as to their operability or efficiency can be given.