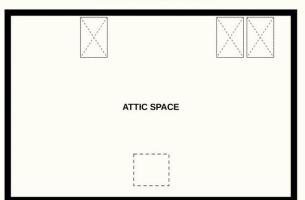

# This plan is just a guide and may not be 100% accurate

Uckfield: 01825 703000 Crowborough: 01892 489000 Lettings: 01825 701030 Info@peteroliverhomes.co.uk

GROUND FLOOR 529 sq.ft. (49.1 sq.m.) approx.

### TOTAL FLOOR AREA: 1207 sq.ft. (112.1 sq.m.) approx.

Whilst every attempt has been made to ensure the accuracy of the floorplan contained here, measurements of doors, windows, rooms and any other items are approximate and no responsibility is taken for any error, omission or mis-statement. This plan is for illustrative purposes only and should be used as such by any prospective purchaser. The services, systems and appliances shown have not been tested and no guarantee as to their operability or efficiency can be given.