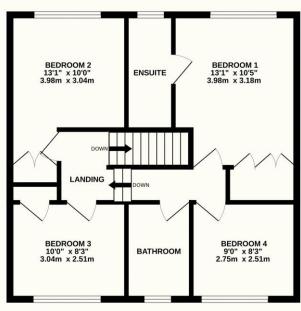

## Beeches Farm Road, Crowborough, TN6 2NY

A superb four bedroom detached house which would suit a family down to the ground! You are situated in the popular Montargis estate which is conveniently situated for the local shops, schools and in between the mainline train station and town centre. The house itself is in the corner of a small cul-de-sac with only a limited number of properties so passing traffic to the front would be cut to a minimum. The house itself starts off with a light and airy hallway which is a great first impression. One of the big features throughout the house is the high ceilings in multiple rooms which create a real feeling of space. The property has a large lounge area which is L shaped and also has a dining area/study area off of it. There is a further reception room which is an ideal dining room opposite the kitchen whilst a conservatory is just off the back leading to the garden. The kitchen itself is a workable size but with the conservatory off of it, it can create an ideal space for entertaining friends and family. Upstairs you have four bedrooms in which all can fit a double bed. There is an en-suite to the main bedroom and a family bathroom as well. Outside the property has a private garden to the rear which is accompanied by a brick paved patio with another space to the side which the current owners have set up as a bar/hot tub area (may not be included). To the front of the property you have a driveway and integral garage which takes care of the off road parking requirement. Overall this is a wonderful family home in an extremely convenient location.

## TOTAL FLOOR AREA: 1477 sq.ft. (137.2 sq.m.) approx.

Whilst every attempt has been made to ensure the accuracy of the floorplan contained here, measurements of doors, windows, rooms and any other items are approximate and no responsibility is taken for any error, omission or mis-statement. This plan is for illustrative purposes only and should be used as such by any prospective purchaser. The services, systems and appliances shown have not been tested and no guarantee as to their operability or efficiency can be given.