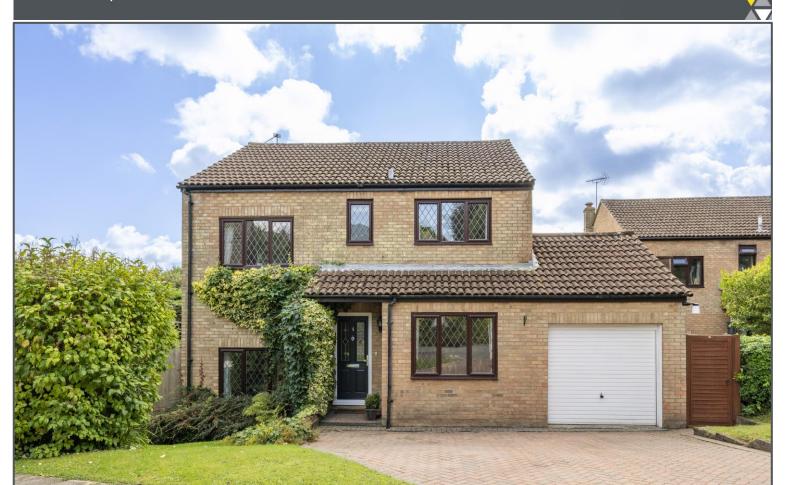

## Peter Oliver

Beeches Farm Road, Crowborough, TN6 2NY

- Superb Family Home
- 4 Bedroom Detached
- 3 Reception Rooms
- Conservatory
- Feature, Secluded
- Driveway & Garage

**EPC RATING** 

**EPC** Awaited

## Beeches Farm Road, Crowborough, TN6 2NY

A superb four bedroom detached house which would suit a family down to the ground! You are situated in the popular Montargis estate which is conveniently situated for the local shops, schools and in between the mainline train station and town centre. The house itself is in the corner of a small cul-de-sac with only a limited number of properties so passing traffic to the front would be cut to a minimum. The house itself starts off with a light and airy hallway which is a great first impression. One of the big features throughout the house is the high ceilings in multiple rooms which create a real feeling of space. The property has a large lounge area which is L shaped and also has a dining area/study area off of it. There is a further reception room which is an ideal dining room opposite the kitchen whilst a conservatory is just off the back leading to the garden. The kitchen itself is a workable size but with the conservatory off of it, it can create an ideal space for entertaining friends and family. Upstairs you have four bedrooms in which all can fit a double bed. There is an en-suite to the main bedroom and a family bathroom as well. Outside the property has a private garden to the rear which is accompanied by a brick paved patio with another space to the side which the current owners have set up as a bar/hot tub area (may not be included). To the front of the property you have a driveway and integral garage which takes care of the off road parking requirement. Overall this is a wonderful family home in an extremely convenient location.