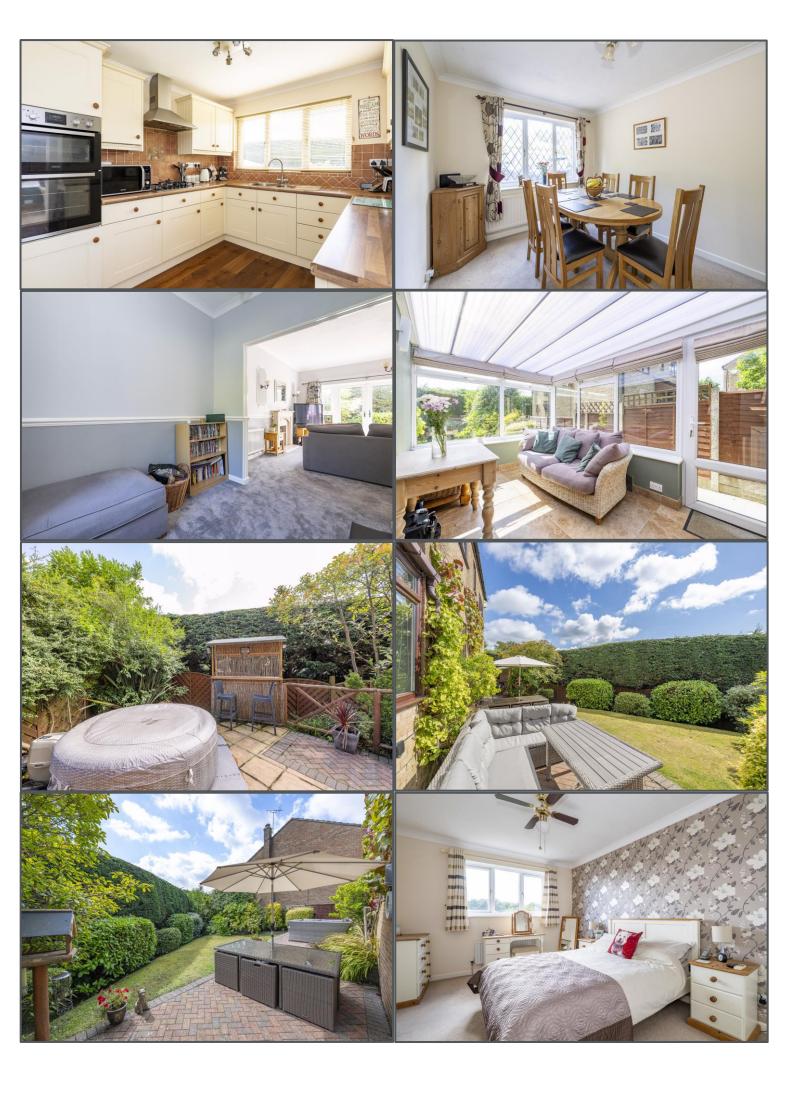

## Beeches Farm Road, Crowborough, TN6 2NY

A superb four bedroom detached house which would suit a family down to the ground! You are situated in the popular Montargis estate which is conveniently situated for the local shops, schools and in between the mainline train station and town centre. The house itself is in the corner of a small cul-de-sac with only a limited number of properties so passing traffic to the front would be cut to a minimum. The house itself starts off with a light and airy hallway which is a great first impression. One of the big features throughout the house is the high ceilings in multiple rooms which create a real feeling of space. The property has a large lounge area which is L shaped and also has a dining area/study area off of it. There is a further reception room which is an ideal dining room opposite the kitchen whilst a conservatory is just off the back leading to the garden. The kitchen itself is a workable size but with the conservatory off of it, it can create an ideal space for entertaining friends and family. Upstairs you have four bedrooms in which all can fit a double bed. There is an en-suite to the main bedroom and a family bathroom as well. Outside the property has a private garden to the rear which is accompanied by a brick paved patio with another space to the side which the current owners have set up as a bar/hot tub area (may not be included). To the front of the property you have a driveway and integral garage which takes care of the off road parking requirement. Overall this is a wonderful family home in an extremely convenient location.