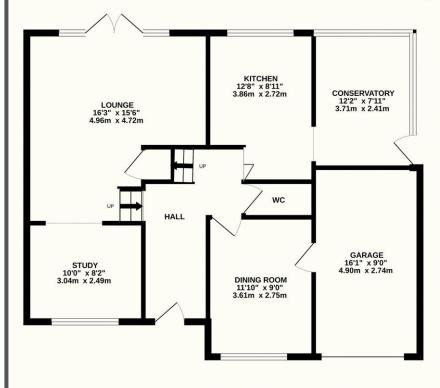

## Beeches Farm Road, Crowborough, TN6 2NY

A superb four bedroom detached house which would suit a family down to the ground! You are situated in the popular Montargis estate which is conveniently situated for the local shops, schools and in between the mainline train station and town centre. The house itself is in the corner of a small cul-de-sac with only a limited number of properties so passing traffic to the front would be cut to a minimum. The house itself starts off with a light and airy hallway which is a great first impression. One of the big features throughout the house is the high ceilings in multiple rooms which create a real feeling of space. The property has a large lounge area which is L shaped and also has a dining area/study area off of it. There is a further reception room which is an ideal dining room opposite the kitchen whilst a conservatory is just off the back leading to the garden. The kitchen itself is a workable size but with the conservatory off of it, it can create an ideal space for entertaining friends and family. Upstairs you have four bedrooms in which all can fit a double bed. There is an en-suite to the main bedroom and a family bathroom as well. Outside the property has a private garden to the rear which is accompanied by a brick paved patio with another space to the side which the current owners have set up as a bar/hot tub area (may not be included). To the front of the property you have a driveway and integral garage which takes care of the off road parking requirement. Overall this is a wonderful family home in an extremely convenient location.

## TOTAL FLOOR AREA: 1477 sq.ft. (137.2 sq.m.) approx.

Whilst every attempt has been made to ensure the accuracy of the floorplan contained here, measurements of doors, windows, rooms and any other items are approximate and no responsibility is taken for any error, omission or mis-statement. This plan is for illustrative purposes only and should be used as such by any prospective purchaser. The services, systems and appliances shown have not been tested and no guarantee as to their operability or efficiency can be given.