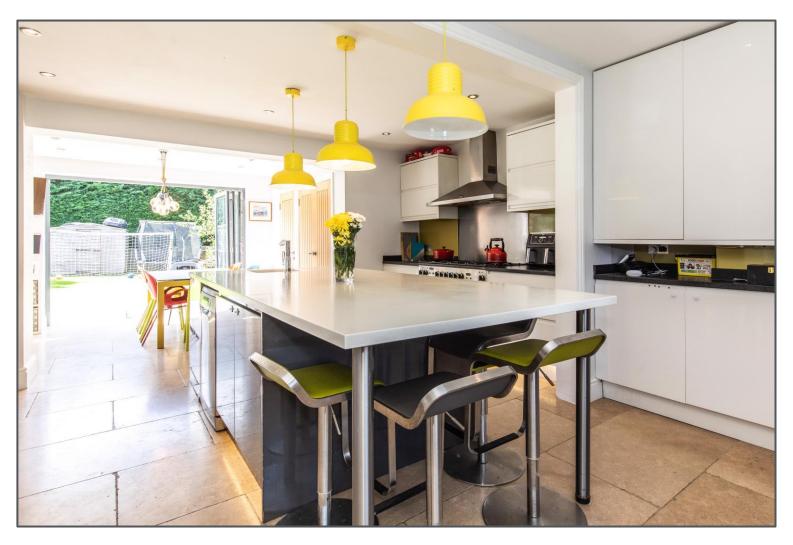

## Hawkenbury Road, Tunbridge Wells, TN2 5BJ

This four bedroom family home has been extensively improved by the current owner to make it into a beautiful modern property. On the ground floor you have such a social and open plan space which is ideal for entertaining friends and family. The kitchen is the first part with a large breakfast island in the middle and finished to a high standard. This leads through to the extended part of the house, the family/dining area with two sets of bifold doors leading out to the rear garden. This also has an extremely useful utility cupboard which is nice and hidden. There is also an opening into the lounge which feels a bit more separate and relaxing with a woodburning stove. Overall this is a very generous space that flows extremely well. On the first floor you have four bedrooms which is why we feel this would be perfect for a family. All of these bedrooms could take a double bed in which is very rare these days. There is also an en-suite shower room to the main bedroom along with a Juliette balcony and a modern family bathroom to finish off upstairs. Outside you have a really great space to the rear which has a decking and lawned area which is enclosed making it ideal for children. To the front there is a driveway which is big enough for two cars. The current owner also has 900MB internet connected so this could easily be used for a new purchaser to get themselves. The property is located on the south side of town in the popular Hawkenbury area of Tunbridge Wells. You have easy access to the excellent Claremont school and St Peters whilst the Hawkenbury recreation ground is just down the road with a children's play area and it's all weather surface tennis courts and football pitches. The property is situated on a quiet residential road within close proximity to the local shops, mainline railway station and the ever popular Pantiles.