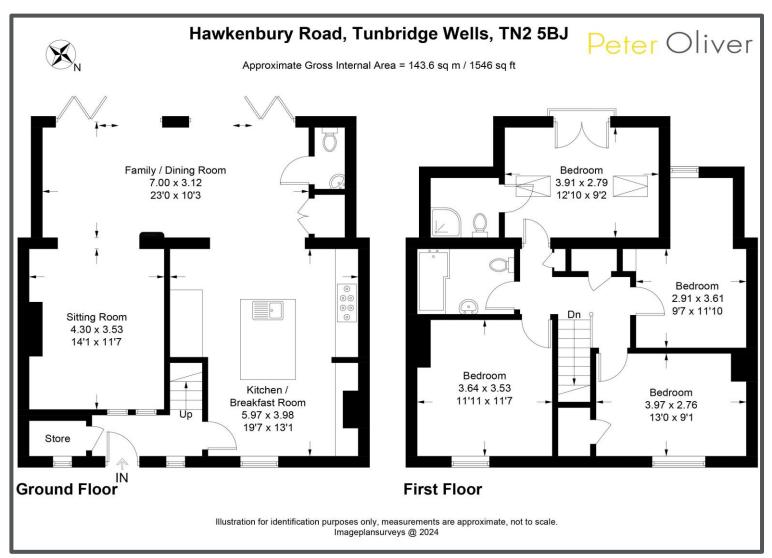

## Hawkenbury Road, Tunbridge Wells, TN2 5BJ

This four bedroom family home has been extensively improved by the current owner to make it into a beautiful modern property. On the ground floor you have such a social and open plan space which is ideal for entertaining friends and family. The kitchen is the first part with a large breakfast island in the middle and finished to a high standard. This leads through to the extended part of the house, the family/dining area with two sets of bifold doors leading out to the rear garden. This also has an extremely useful utility cupboard which is nice and hidden. There is also an opening into the lounge which feels a bit more separate and relaxing with a woodburning stove. Overall this is a very generous space that flows extremely well. On the first floor you have four bedrooms which is why we feel this would be perfect for a family. All of these bedrooms could take a double bed in which is very rare these days. There is also an en-suite shower room to the main bedroom along with a Juliette balcony and a modern family bathroom to finish off upstairs. Outside you have a really great space to the rear which has a decking and lawned area which is enclosed making it ideal for children. To the front there is a driveway which is big enough for two cars. The current owner also has 900MB internet connected so this could easily be used for a new purchaser to get themselves. The property is located on the south side of town in the popular Hawkenbury area of Tunbridge Wells. You have easy access to the excellent Claremont school and St Peters whilst the Hawkenbury recreation ground is just down the road with a children's play area and it's all weather surface tennis courts and football pitches. The property is situated on a quiet residential road within close proximity to the local shops, mainline railway station and the ever popular Pantiles.