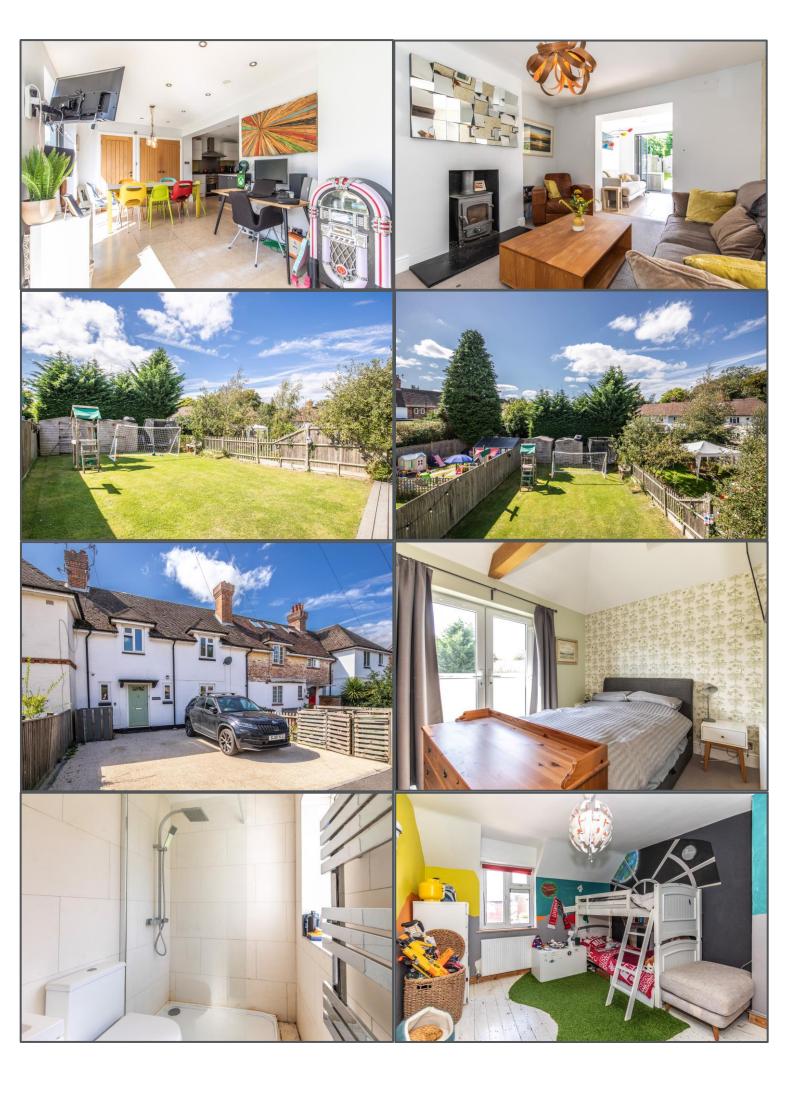

## Hawkenbury Road, Tunbridge Wells, TN2 5BJ

This four bedroom family home has been extensively improved by the current owner to make it into a beautiful modern property. On the ground floor you have such a social and open plan space which is ideal for entertaining friends and family. The kitchen is the first part with a large breakfast island in the middle and finished to a high standard. This leads through to the extended part of the house, the family/dining area with two sets of bifold doors leading out to the rear garden. This also has an extremely useful utility cupboard which is nice and hidden. There is also an opening into the lounge which feels a bit more separate and relaxing with a woodburning stove. Overall this is a very generous space that flows extremely well. On the first floor you have four bedrooms which is why we feel this would be perfect for a family. All of these bedrooms could take a double bed in which is very rare these days. There is also an en-suite shower room to the main bedroom along with a Juliette balcony and a modern family bathroom to finish off upstairs. Outside you have a really great space to the rear which has a decking and lawned area which is enclosed making it ideal for children. To the front there is a driveway which is big enough for two cars. The current owner also has 900MB internet connected so this could easily be used for a new purchaser to get themselves. The property is located on the south side of town in the popular Hawkenbury area of Tunbridge Wells. You have easy access to the excellent Claremont school and St Peters whilst the Hawkenbury recreation ground is just down the road with a children's play area and it's all weather surface tennis courts and football pitches. The property is situated on a quiet residential road within close proximity to the local shops, mainline railway station and the ever popular Pantiles.