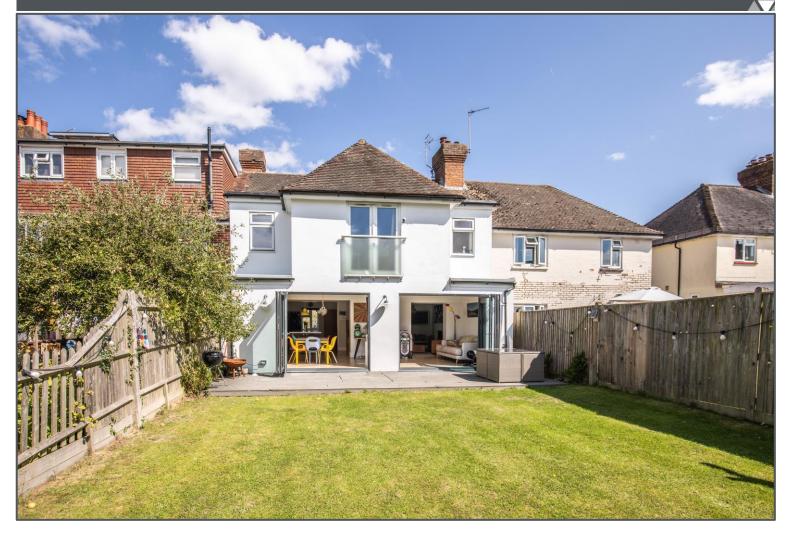

## Hawkenbury Road, Tunbridge Wells, TN2 5BJ

This four bedroom family home has been extensively improved by the current owner to make it into a beautiful modern property. On the ground floor you have such a social and open plan space which is ideal for entertaining friends and family. The kitchen is the first part with a large breakfast island in the middle and finished to a high standard. This leads through to the extended part of the house, the family/dining area with two sets of bifold doors leading out to the rear garden. This also has an extremely useful utility cupboard which is nice and hidden. There is also an opening into the lounge which feels a bit more separate and relaxing with a woodburning stove. Overall this is a very generous space that flows extremely well. On the first floor you have four bedrooms which is why we feel this would be perfect for a family. All of these bedrooms could take a double bed in which is very rare these days. There is also an en-suite shower room to the main bedroom along with a Juliette balcony and a modern family bathroom to finish off upstairs. Outside you have a really great space to the rear which has a decking and lawned area which is enclosed making it ideal for children. To the front there is a driveway which is big enough for two cars. The current owner also has 900MB internet connected so this could easily be used for a new purchaser to get themselves. The property is located on the south side of town in the popular Hawkenbury area of Tunbridge Wells. You have easy access to the excellent Claremont school and St Peters whilst the Hawkenbury recreation ground is just down the road with a children's play area and it's all weather surface tennis courts and football pitches. The property is situated on a quiet residential road within close proximity to the local shops, mainline railway station and the ever popular Pantiles.