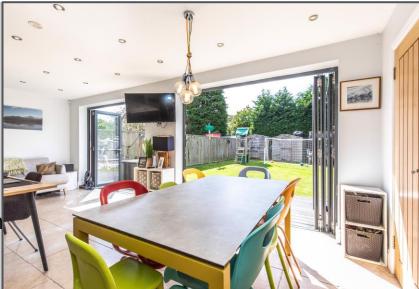

## Hawkenbury Road, Tunbridge Wells, TN2 5BJ

This four bedroom family home has been extensively improved by the current owner to make it into a beautiful modern property. On the ground floor you have such a social and open plan space which is ideal for entertaining friends and family. The kitchen is the first part with a large breakfast island in the middle and finished to a high standard. This leads through to the extended part of the house, the family/dining area with two sets of bifold doors leading out to the rear garden. This also has an extremely useful utility cupboard which is nice and hidden. There is also an opening into the lounge which feels a bit more separate and relaxing with a woodburning stove. Overall this is a very generous space that flows extremely well. On the first floor you have four bedrooms which is why we feel this would be perfect for a family. All of these bedrooms could take a double bed in which is very rare these days. There is also an en-suite shower room to the main bedroom along with a Juliette balcony and a modern family bathroom to finish off upstairs. Outside you have a really great space to the rear which has a decking and lawned area which is enclosed making it ideal for children. To the front there is a driveway which is big enough for two cars. The current owner also has 900MB internet connected so this could easily be used for a new purchaser to get themselves. The property is located on the south side of town in the popular Hawkenbury area of Tunbridge Wells. You have easy access to the excellent Claremont school and St Peters whilst the Hawkenbury recreation ground is just down the road with a children's play area and it's all weather surface tennis courts and football pitches. The property is situated on a quiet residential road within close proximity to the local shops, mainline railway station and the ever popular Pantiles.