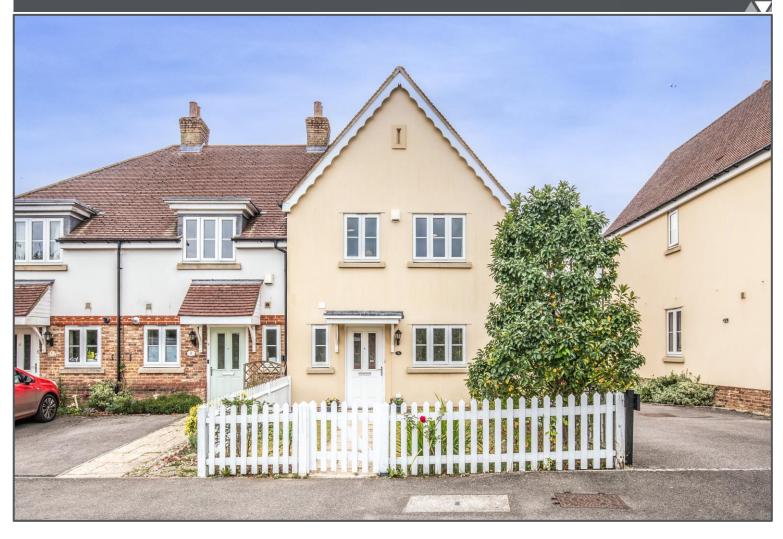

## Rose Place, Crowborough, TN6 2FR

A beautiful example of a modern three bedroom end of terrace home with a double car port and a really convenient position. This well proportioned home was constructed in 2011 and offers generous accommodation throughout. You find yourself within close proximity of Crowborough's town centre, the local primary and secondary schools, the Wolfe recreation ground and the mainline train station. Now the property itself is an impressive looking modern home which offers a huge amount inside. The ground floor consists of an entrance hallway which has doors to the cloakroom, kitchen and lounge/diner. The kitchen to the front of the property and has a built-in oven, hob, dishwasher and fridge/freezer. The lounge/diner is a great size and has doors out onto the rear garden making it ideal for being the hub of the home. Upstairs you have three bedrooms, an en-suite and a family bathroom. Outside to the front you have an area of garden enclosed by a picket style fence with a central pathway leading to the front door. The rear garden has a small lawned area and patio seating area which spans the width of the house. For the parking requirements you have a double car port accessed by the communal driveway to the side of the house.