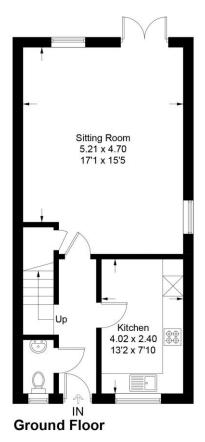

## Rose Place, Crowborough, TN6 2FR

Peter Oliver

Approximate Gross Internal Area = 97.3 sq m / 1047 sq ft

First Floor

Illustration for identification purposes only, measurements are approximate, not to scale. Imageplansurveys @ 2024

## Rose Place, Crowborough, TN6 2FR

A beautiful example of a modern three bedroom end of terrace home with a double car port and a really convenient position. This well proportioned home was constructed in 2011 and offers generous accommodation throughout. You find yourself within close proximity of Crowborough's town centre, the local primary and secondary schools, the Wolfe recreation ground and the mainline train station. Now the property itself is an impressive looking modern home which offers a huge amount inside. The ground floor consists of an entrance hallway which has doors to the cloakroom, kitchen and lounge/diner. The kitchen to the front of the property and has a built-in oven, hob, dishwasher and fridge/freezer. The lounge/diner is a great size and has doors out onto the rear garden making it ideal for being the hub of the home. Upstairs you have three bedrooms, an en-suite and a family bathroom. Outside to the front you have an area of garden enclosed by a picket style fence with a central pathway leading to the front door. The rear garden has a small lawned area and patio seating area which spans the width of the house. For the parking requirements you have a double car port accessed by the communal driveway to the side of the house.