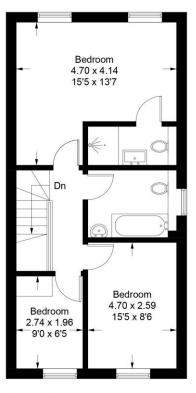

## Rose Place, Crowborough, TN6 2FR

Peter Oliver

Approximate Gross Internal Area = 97.3 sq m / 1047 sq ft

First Floor

Illustration for identification purposes only, measurements are approximate, not to scale. Imageplansurveys @ 2024

## Rose Place, Crowborough, TN6 2FR

A beautiful example of a modern three bedroom end of terrace home with a double car port and a really convenient position. This well proportioned home was constructed in 2011 and offers generous accommodation throughout. You find yourself within close proximity of Crowborough's town centre, the local primary and secondary schools, the Wolfe recreation ground and the mainline train station. Now the property itself is an impressive looking modern home which offers a huge amount inside. The ground floor consists of an entrance hallway which has doors to the cloakroom, kitchen and lounge/diner. The kitchen to the front of the property and has a built-in oven, hob, dishwasher and fridge/freezer. The lounge/diner is a great size and has doors out onto the rear garden making it ideal for being the hub of the home. Upstairs you have three bedrooms, an en-suite and a family bathroom. Outside to the front you have an area of garden enclosed by a picket style fence with a central pathway leading to the front door. The rear garden has a small lawned area and patio seating area which spans the width of the house. For the parking requirements you have a double car port accessed by the communal driveway to the side of the house.