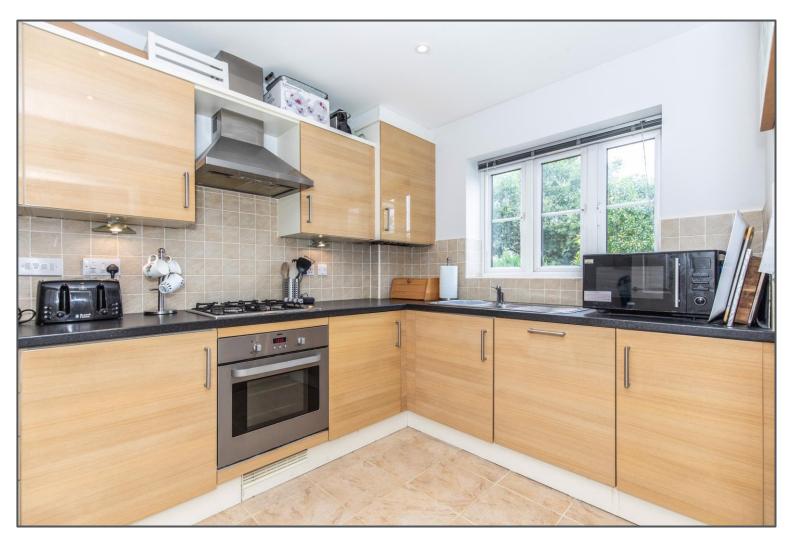

## Rose Place, Crowborough, TN6 2FR

A beautiful example of a modern three bedroom end of terrace home with a double car port and a really convenient position. This well proportioned home was constructed in 2011 and offers generous accommodation throughout. You find yourself within close proximity of Crowborough's town centre, the local primary and secondary schools, the Wolfe recreation ground and the mainline train station. Now the property itself is an impressive looking modern home which offers a huge amount inside. The ground floor consists of an entrance hallway which has doors to the cloakroom, kitchen and lounge/diner. The kitchen to the front of the property and has a built-in oven, hob, dishwasher and fridge/freezer. The lounge/diner is a great size and has doors out onto the rear garden making it ideal for being the hub of the home. Upstairs you have three bedrooms, an en-suite and a family bathroom. Outside to the front you have an area of garden enclosed by a picket style fence with a central pathway leading to the front door. The rear garden has a small lawned area and patio seating area which spans the width of the house. For the parking requirements you have a double car port accessed by the communal driveway to the side of the house.