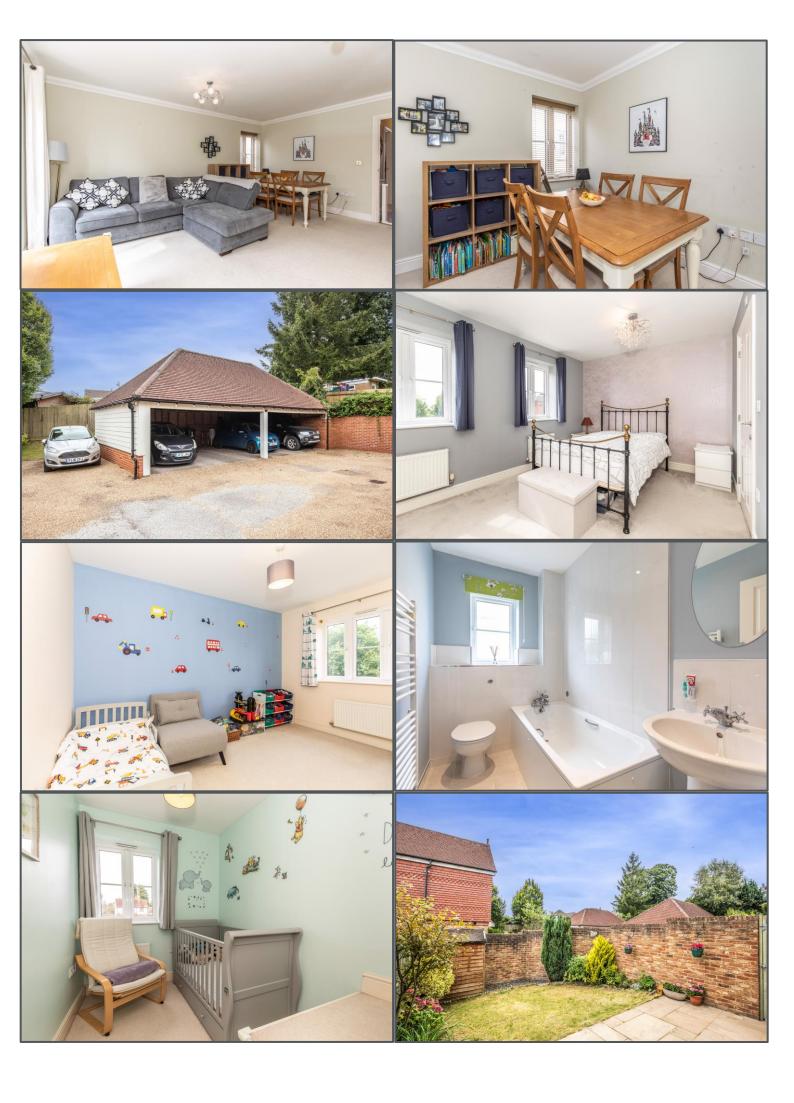

## Rose Place, Crowborough, TN6 2FR

A beautiful example of a modern three bedroom end of terrace home with a double car port and a really convenient position. This well proportioned home was constructed in 2011 and offers generous accommodation throughout. You find yourself within close proximity of Crowborough's town centre, the local primary and secondary schools, the Wolfe recreation ground and the mainline train station. Now the property itself is an impressive looking modern home which offers a huge amount inside. The ground floor consists of an entrance hallway which has doors to the cloakroom, kitchen and lounge/diner. The kitchen to the front of the property and has a built-in oven, hob, dishwasher and fridge/freezer. The lounge/diner is a great size and has doors out onto the rear garden making it ideal for being the hub of the home. Upstairs you have three bedrooms, an en-suite and a family bathroom. Outside to the front you have an area of garden enclosed by a picket style fence with a central pathway leading to the front door. The rear garden has a small lawned area and patio seating area which spans the width of the house. For the parking requirements you have a double car port accessed by the communal driveway to the side of the house.