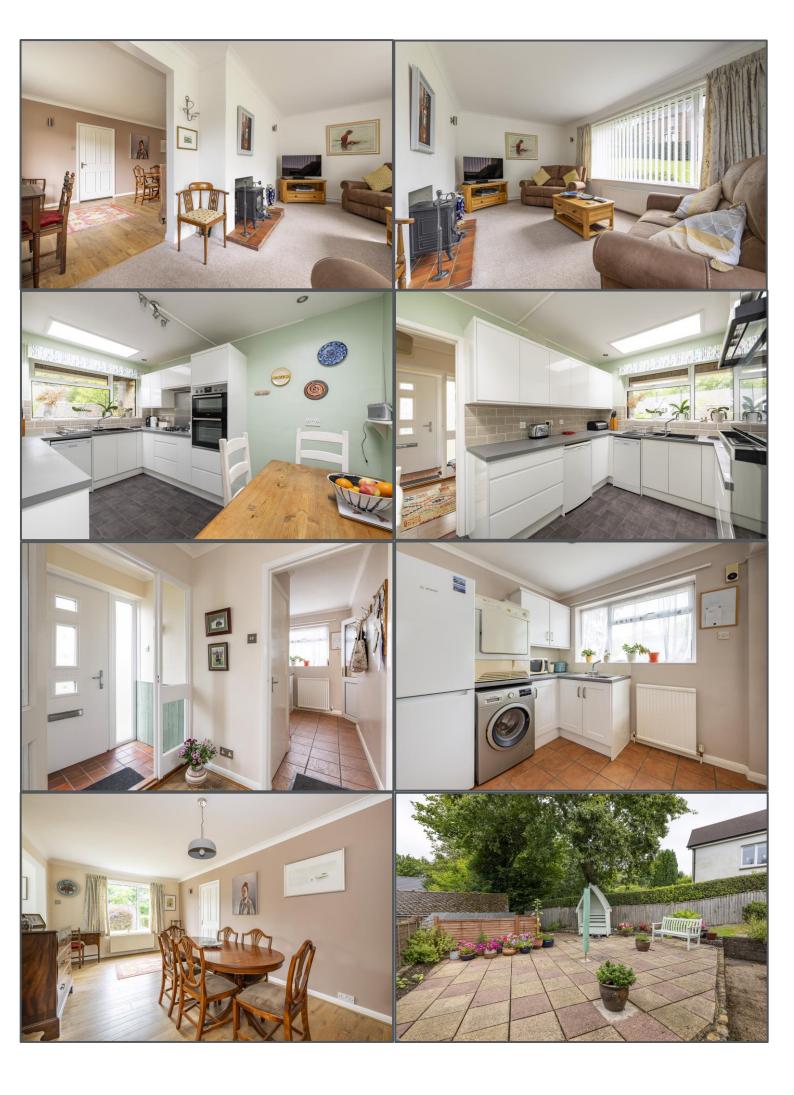

## Ghyll Road, Crowborough, TN6 1SU

This lovely bungalow is full of surprises, to start with this property is far far bigger than it may appear from the road! Boasting three double reception and attic bedrooms, 3 rooms an space/office, the accommodation couldn't be more flexible! Another great feature is the garden that wraps around all four sides and offers secluded space to enjoy the summer months and there's also a driveway and garage. The full accommodation starts with the porch which opens into an entrance hall. From here you can access the kitchen/breakfast room and utility room. Theres also a useful W/C. The next rooms are lovely open plan lounge and dining room. To the rear of the property there are the three bedrooms and bathroom and a small study which is home to a staircase. These stairs lead up to an attic space which would make an ideal office. Overall this is a large detached home that offers an awful lot!