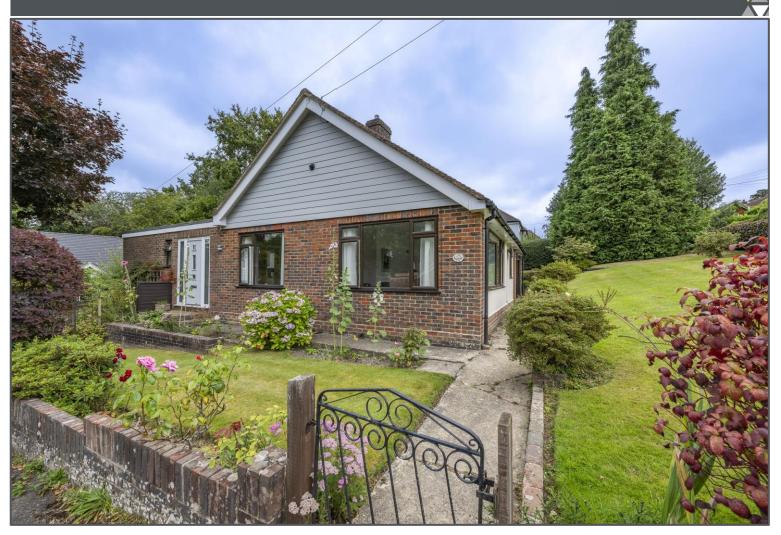

## Ghyll Road, Crowborough, TN6 1SU

Large Detached Home
3 Double Bedrooms
Well Presented
Attic Space/Office
Garden to All Sides
Driveway & Garage

Potential

79 | C

Currer

62 | D

£575,000

## Ghyll Road, Crowborough, TN6 1SU

This lovely bungalow is full of surprises, to start with this property is far far bigger than it may appear from the road! Boasting three double reception and attic bedrooms, 3 rooms an space/office, the accommodation couldn't be more flexible! Another great feature is the garden that wraps around all four sides and offers secluded space to enjoy the summer months and there's also a driveway and garage. The full accommodation starts with the porch which opens into an entrance hall. From here you can access the kitchen/breakfast room and utility room. Theres also a useful W/C. The next rooms are lovely open plan lounge and dining room. To the rear of the property there are the three bedrooms and bathroom and a small study which is home to a staircase. These stairs lead up to an attic space which would make an ideal office. Overall this is a large detached home that offers an awful lot!