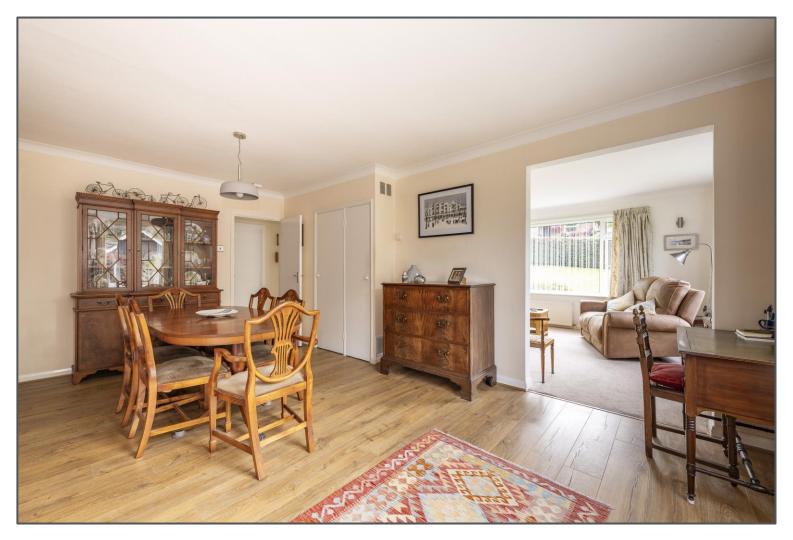

## Ghyll Road, Crowborough, TN6 1SU

This lovely bungalow is full of surprises, to start with this property is far far bigger than it may appear from the road! Boasting three double reception and attic bedrooms, 3 rooms an space/office, the accommodation couldn't be more flexible! Another great feature is the garden that wraps around all four sides and offers secluded space to enjoy the summer months and there's also a driveway and garage. The full accommodation starts with the porch which opens into an entrance hall. From here you can access the kitchen/breakfast room and utility room. Theres also a useful W/C. The next rooms are lovely open plan lounge and dining room. To the rear of the property there are the three bedrooms and bathroom and a small study which is home to a staircase. These stairs lead up to an attic space which would make an ideal office. Overall this is a large detached home that offers an awful lot!