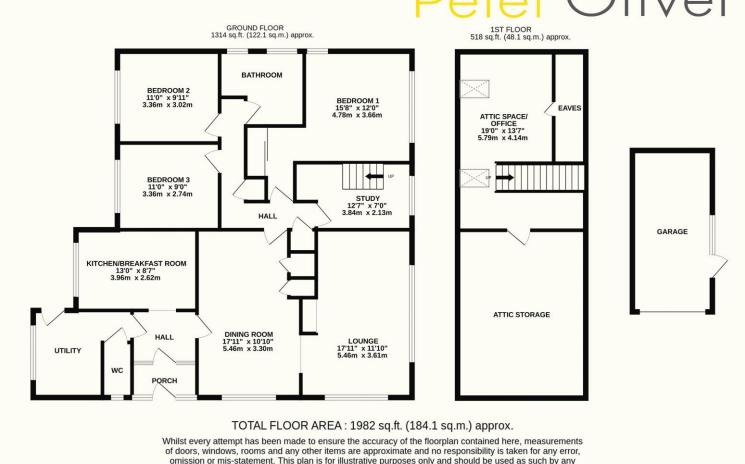

## Ghyll Road, Crowborough, TN6 1SU

This lovely bungalow is full of surprises, to start with this property is far far bigger than it may appear from the road! Boasting three double reception and attic bedrooms, 3 rooms an space/office, the accommodation couldn't be more flexible! Another great feature is the garden that wraps around all four sides and offers secluded space to enjoy the summer months and there's also a driveway and garage. The full accommodation starts with the porch which opens into an entrance hall. From here you can access the kitchen/breakfast room and utility room. Theres also a useful W/C. The next rooms are lovely open plan lounge and dining room. To the rear of the property there are the three bedrooms and bathroom and a small study which is home to a staircase. These stairs lead up to an attic space which would make an ideal office. Overall this is a large detached home that offers an awful lot!

# Peter Oliver

Whilst every attempt has been made to ensure the accuracy of the floorplan contained here, measurements of doors, windows, rooms and any other items are approximate and no responsibility is taken for any error, omission or mis-statement. This plan is for illustrative purposes only and should be used as such by any prospective purchaser. The services, systems and appliances shown have not been tested and no guarantee as to their operability or efficiency can be given. Made with Metropix ©2024