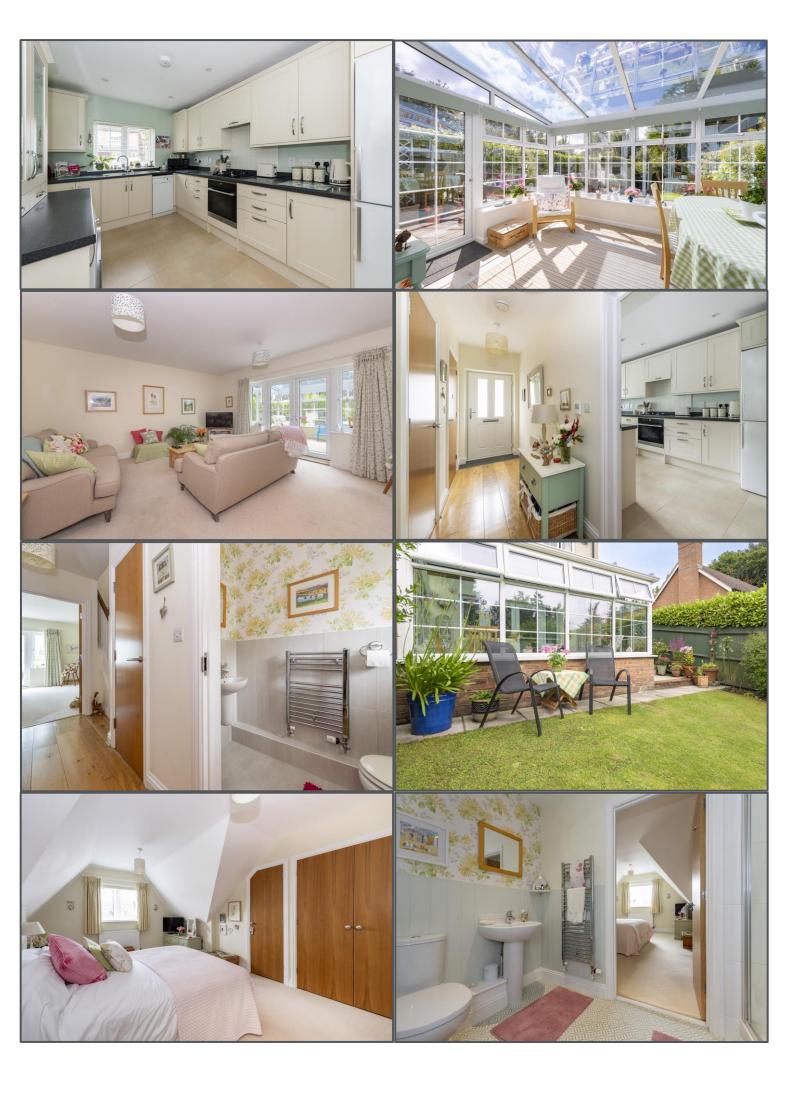

## Coombe Edge, Crowborough, TN6 2GS

This is a fantastic family home in a desirable cul-de-sac on the edge of Crowborough town within walking distance of the local shops and railway station. With accommodation over three floors and a large footprint the property will provide space and comfort for the largest of families with ease and is an efficient property to run due to a good EPC rating along with the solar panels on the roof. Entering through an entrance hallway on the ground floor provides access into two main family rooms in the form of a large bright lounge which leads onto a conservatory and then a modern kitchen/diner which is at the front of the house and has been finished to a high standard. On the first floor are two double bedrooms, the family bathroom plus an additional single room which could also be used for a study with internet/phone ports installed. Finally on the top floor is the main bedroom with its own ensuite shower and a large wardrobe for more storage. All rooms feel bright and spacious, and the property is finished to a high standard throughout. The rear garden benefits from a sunny patio area which then leads onto a generous lawn. To the front where there's a wide driveway which will accommodate a couple of vehicles off the road with more visitor parking just down the street. This is an excellent family home in a desirable location that is ideal for commuters as there is a pathway nearby that is a short cut to the station. This one comes highly recommended!