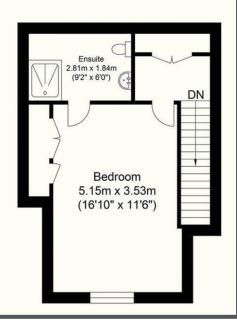

## Peter Oliver

Conservatory
3.90m x 2.90m
(12'9" x 9'6")

Lounge
5.10m x 4.74m
(16'8" x 15'6")

Approximate Gross Internal Area = 135.16 sq m / 1454.85 sq ft Illustration for identification purposed only, measurements are approximate, not to scale.