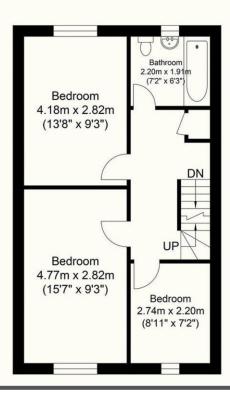

## Peter Oliver

Conservatory
3.90m x 2.90m
(12'9" x 9'6")

Lounge
5.10m x 4.74m
(16'8" x 15'6")

Approximate Gross Internal Area = 135.16 sq m / 1454.85 sq ft Illustration for identification purposed only, measurements are approximate, not to scale.