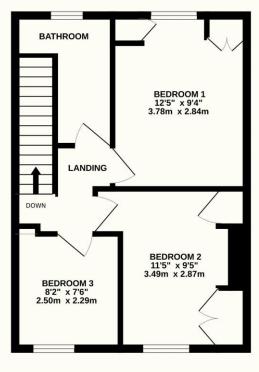

## Whitehill Road, Crowborough, TN6 1NT

This three-bedroom property offers spacious accommodation plus a larger than average garden and is conveniently located for a short walk into town. Several popular Primary Schools and two large parks are accessible on foot as well as Crowborough's mainline station with regular services to London Bridge just a bit further away. To the front and side of the property is a long driveway that will accommodate multiple vehicles whilst there is also a garage on top and internally the space throughout is excellent. On the ground floor is a lounge, a dining room and a kitchen. Upstairs are two large double bedrooms, a single third and family bathroom, all quite dated but in good clean condition. The well-established rear garden is a definite highlight of this home with a huge expanse of and a patio area. This is a great family home with fantastic space and huge potential to improve which will allow the new owners to put their stamp on the property whilst simultaneously adding value.

## Peter Oliver

TOTAL FLOOR AREA: 886 sq.ft. (82.3 sq.m.) approx.

Whilst every attempt has been made to ensure the accuracy of the floorplan contained here, measurements of doors, windows, rooms and any other items are approximate and no responsibility is taken for any error, omission or mis-statement. This plan is for illustrative purposes only and should be used as such by any prospective purchaser. The services, systems and appliances shown have not been tested and no guarantee as to their operability or efficiency can be given.