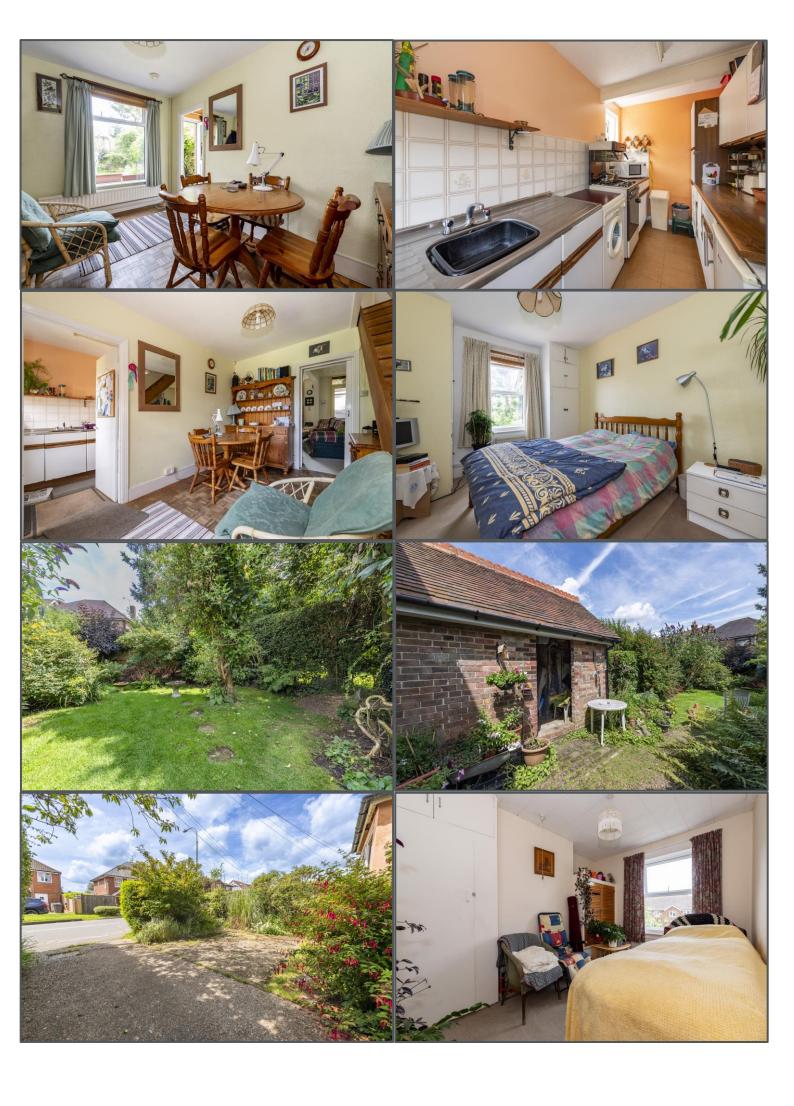

## Whitehill Road, Crowborough, TN6 1NT

This three-bedroom property offers spacious accommodation plus a larger than average garden and is conveniently located for a short walk into town. Several popular Primary Schools and two large parks are accessible on foot as well as Crowborough's mainline station with regular services to London Bridge just a bit further away. To the front and side of the property is a long driveway that will accommodate multiple vehicles whilst there is also a garage on top and internally the space throughout is excellent. On the ground floor is a lounge, a dining room and a kitchen. Upstairs are two large double bedrooms, a single third and family bathroom, all quite dated but in good clean condition. The well-established rear garden is a definite highlight of this home with a huge expanse of and a patio area. This is a great family home with fantastic space and huge potential to improve which will allow the new owners to put their stamp on the property whilst simultaneously adding value.