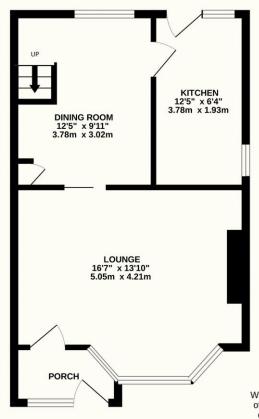

## Whitehill Road, Crowborough, TN6 1NT

This three-bedroom property offers spacious accommodation plus a larger than average garden and is conveniently located for a short walk into town. Several popular Primary Schools and two large parks are accessible on foot as well as Crowborough's mainline station with regular services to London Bridge just a bit further away. To the front and side of the property is a long driveway that will accommodate multiple vehicles whilst there is also a garage on top and internally the space throughout is excellent. On the ground floor is a lounge, a dining room and a kitchen. Upstairs are two large double bedrooms, a single third and family bathroom, all quite dated but in good clean condition. The well-established rear garden is a definite highlight of this home with a huge expanse of and a patio area. This is a great family home with fantastic space and huge potential to improve which will allow the new owners to put their stamp on the property whilst simultaneously adding value.

## Peter Oliver

TOTAL FLOOR AREA: 886 sq.ft. (82.3 sq.m.) approx.

Whilst every attempt has been made to ensure the accuracy of the floorplan contained here, measurements of doors, windows, rooms and any other items are approximate and no responsibility is taken for any error, omission or mis-statement. This plan is for illustrative purposes only and should be used as such by any prospective purchaser. The services, systems and appliances shown have not been tested and no guarantee as to their operability or efficiency can be given.