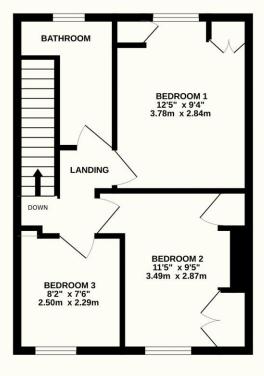

## **EPC RATING**

Current: Potential: PC Awaited

£350,000

Whitehill Road, Crowborough, TN6 1NT

This three-bedroom property offers spacious accommodation plus a larger than average garden and is conveniently located for a short walk into town. Several popular Primary Schools and two large parks are accessible on foot as well as Crowborough's mainline station with regular services to London Bridge just a bit further away. To the front and side of the property is a long driveway that will accommodate multiple vehicles and internally the space throughout is excellent. On the ground floor is a lounge, a dining room and a kitchen. Upstairs are two large double bedrooms, a single third and family bathroom, all quite dated but in good clean condition. The well-established rear garden is a definite highlight of this home with a huge expanse of and a patio area. This is a great family home with fantastic space and huge potential to improve which will allow the new owners to put their stamp on the property whilst simultaneously adding value.

## Peter Oliver

TOTAL FLOOR AREA: 886 sq.ft. (82.3 sq.m.) approx.

Whilst every attempt has been made to ensure the accuracy of the floorplan contained here, measurements of doors, windows, rooms and any other items are approximate and no responsibility is taken for any error, omission or mis-statement. This plan is for illustrative purposes only and should be used as such by any prospective purchaser. The services, systems and appliances shown have not been tested and no guarantee as to their operability or efficiency can be given.