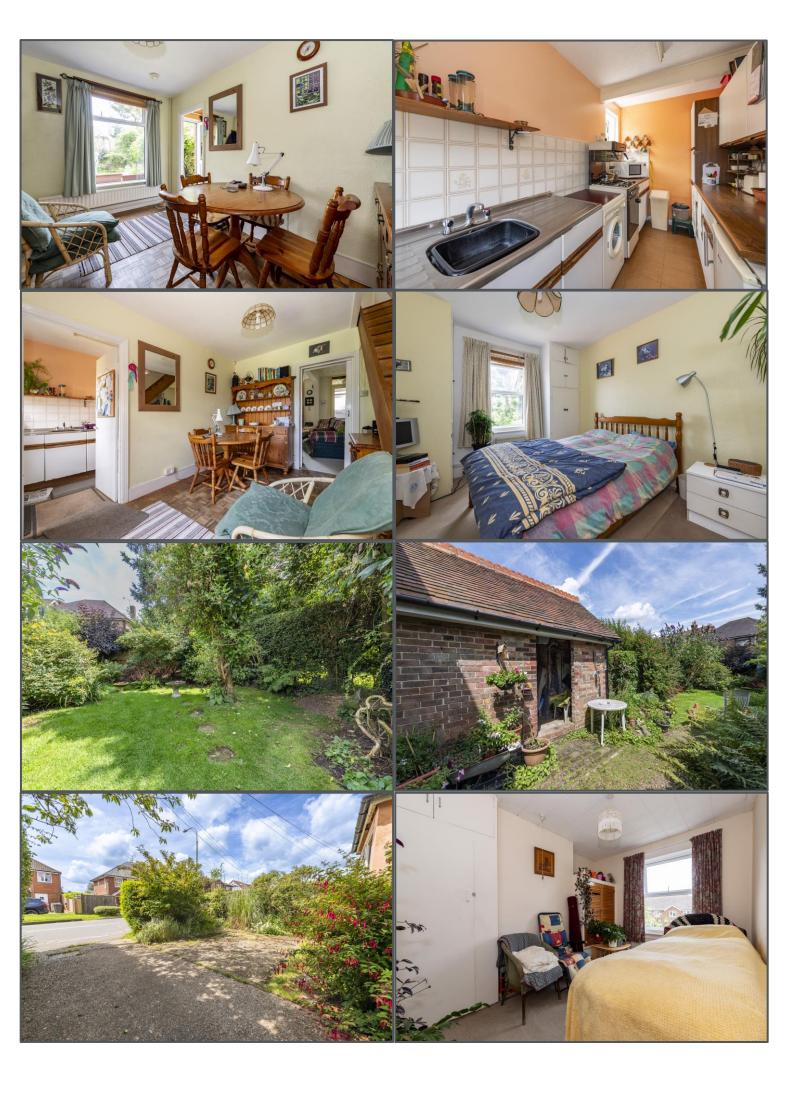

## **EPC RATING**

Current: Potential: PC Awaited

£350,000

Whitehill Road, Crowborough, TN6 1NT

This three-bedroom property offers spacious accommodation plus a larger than average garden and is conveniently located for a short walk into town. Several popular Primary Schools and two large parks are accessible on foot as well as Crowborough's mainline station with regular services to London Bridge just a bit further away. To the front and side of the property is a long driveway that will accommodate multiple vehicles and internally the space throughout is excellent. On the ground floor is a lounge, a dining room and a kitchen. Upstairs are two large double bedrooms, a single third and family bathroom, all quite dated but in good clean condition. The well-established rear garden is a definite highlight of this home with a huge expanse of and a patio area. This is a great family home with fantastic space and huge potential to improve which will allow the new owners to put their stamp on the property whilst simultaneously adding value.