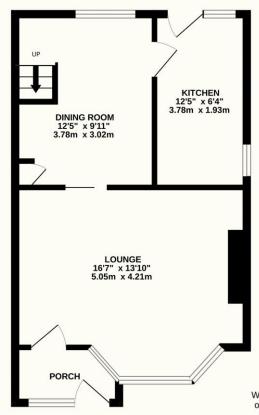

## **EPC RATING**

Current: Potential: PC Awaited

£350,000

Whitehill Road, Crowborough, TN6 1NT

This three-bedroom property offers spacious accommodation plus a larger than average garden and is conveniently located for a short walk into town. Several popular Primary Schools and two large parks are accessible on foot as well as Crowborough's mainline station with regular services to London Bridge just a bit further away. To the front and side of the property is a long driveway that will accommodate multiple vehicles and internally the space throughout is excellent. On the ground floor is a lounge, a dining room and a kitchen. Upstairs are two large double bedrooms, a single third and family bathroom, all quite dated but in good clean condition. The well-established rear garden is a definite highlight of this home with a huge expanse of and a patio area. This is a great family home with fantastic space and huge potential to improve which will allow the new owners to put their stamp on the property whilst simultaneously adding value.

## Peter Oliver

TOTAL FLOOR AREA: 886 sq.ft. (82.3 sq.m.) approx.

Whilst every attempt has been made to ensure the accuracy of the floorplan contained here, measurements of doors, windows, rooms and any other items are approximate and no responsibility is taken for any error, omission or mis-statement. This plan is for illustrative purposes only and should be used as such by any prospective purchaser. The services, systems and appliances shown have not been tested and no guarantee as to their operability or efficiency can be given.