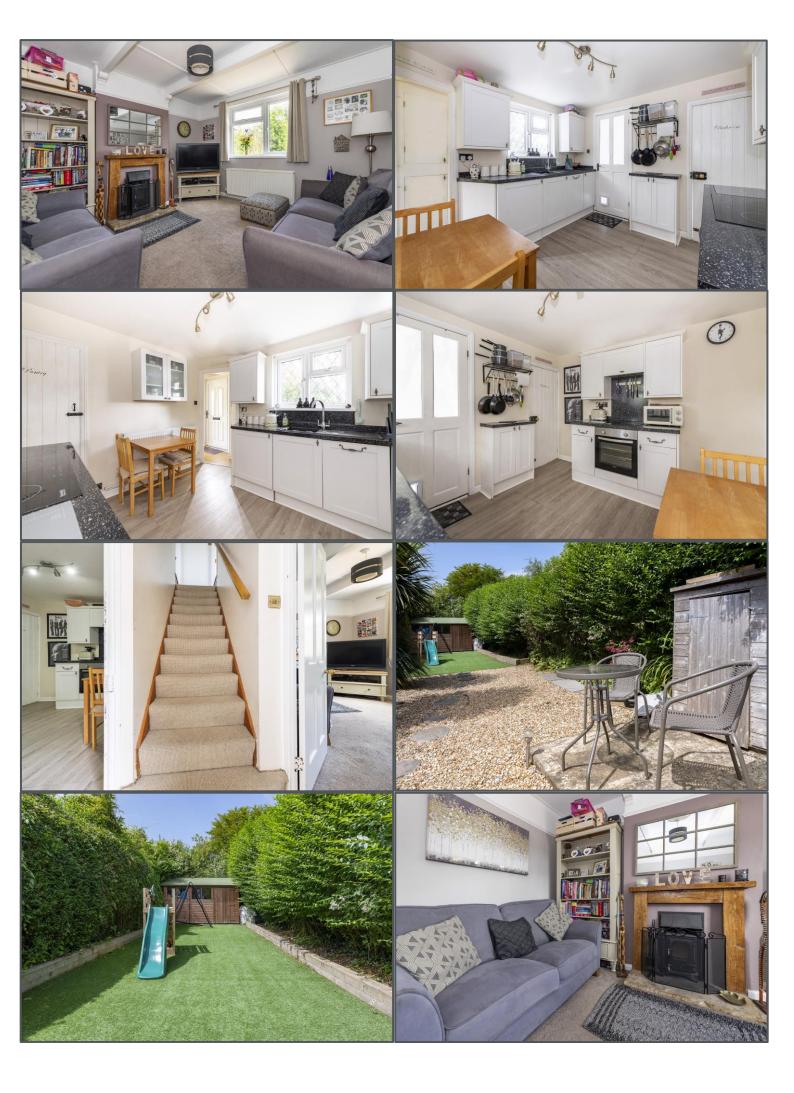

### Whitehill Road, Crowborough, TN6 1JU

This is an excellent opportunity to acquire a well presented two-bedroom semi detached home which is situated in a quiet residential area. This wonderful property is ideally located close to local schools, shops, restaurants, and leisure facilities. Crowborough train station, just a short drive away, offers easy access to London Bridge and Uckfield, while major roads such as the A26 and A22 provide alternative travel routes. The property has many features, possibly the biggest being the outstanding rear garden. Stretching to around 100ft, the garden provides enclosed, secluded space to enjoy the summer months and will surely be the scene of a fair few family get togethers! Theres a large patio area perfect for entertaining, an outside tap for convenience and the current owners have also installing a workshop this could also be ideal as a home office. Inside the house, on the ground floor there is a welcoming, bright & spacious lounge which looks out over the driveway/parking area. Behind this room there is the kitchen/breakfast room which will surely be the hub of the home. From here there is access to the understairs storage, a door to the bathroom/wc and a door to the rear lobby which in turn leads to the aforementioned garden. Unstairs there are two really good sized double