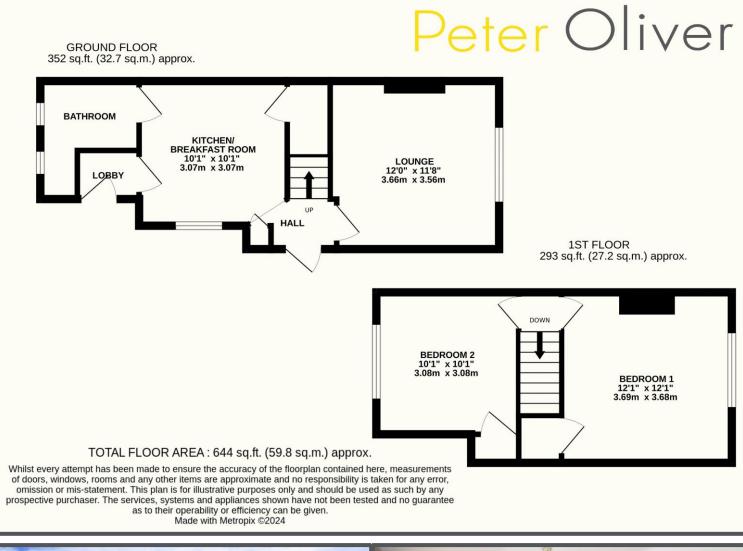

### Whitehill Road, Crowborough, TN6 1JU

This is an excellent opportunity to acquire a well presented two-bedroom semi detached home which is situated in a quiet residential area. This wonderful property is ideally located close to local schools, shops, restaurants, and leisure facilities. Crowborough train station, just a short drive away, offers easy access to London Bridge and Uckfield, while major roads such as the A26 and A22 provide alternative travel routes. The property has many features, possibly the biggest being the outstanding rear garden. Stretching to around 100ft, the garden provides enclosed, secluded space to enjoy the summer months and will surely be the scene of a fair few family get togethers! Theres a large patio area perfect for entertaining, an outside tap for convenience and the current owners have also installing a workshop this could also be ideal as a home office. Inside the house, on the ground floor there is a welcoming, bright & spacious lounge which looks out over the driveway/parking area. Behind this room there is the kitchen/breakfast room which will surely be the hub of the home. From here there is access to the understairs storage, a door to the bathroom/wc and a door to the rear lobby which in turn leads to the aforementioned garden. Unstairs there are two really good sized double