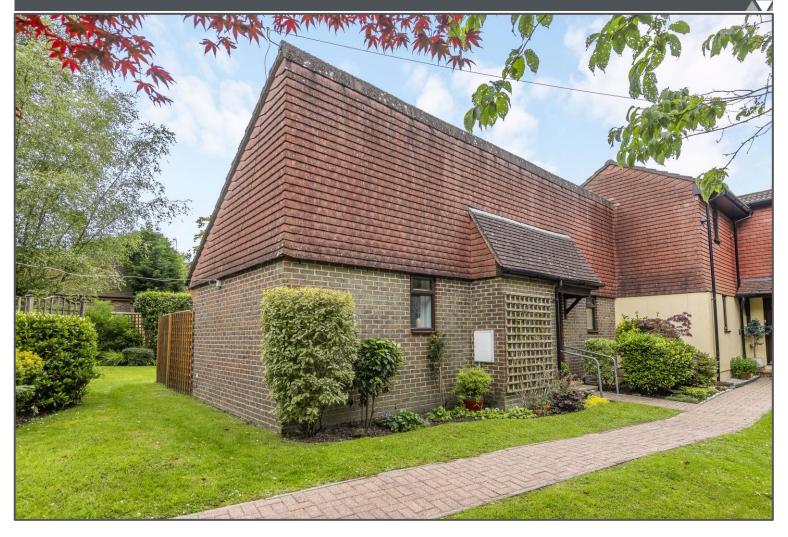

## Peter Oliver

Beacon Close, Crowborough, TN6 1DQ

- 2 Bed Bungalow
- Retirement Complex
- V Over 60's
- Communal Garden
- Off Road Parking
- Close To Town Centre

## **EPC RATING**

Current: Potential: EPC Awaited

Guide Price £300,000-£320,000

Beacon Close, Crowborough, TN6 1DQ

A beautiful semi-detached bungalow in the a lovely peaceful retirement development which has an age restriction of 60 years old. The property is within easy access to the town centre with all it's shops and services. The property itself is a generous size with two bedrooms, a bathroom, a kitchen and the lounge which has sliding doors onto the communal gardens. There is a patio area out here to sit outside the doors and enjoy the garden without having to do much to maintain it. The property is in good condition throughout and a new buyer could just move straight in.