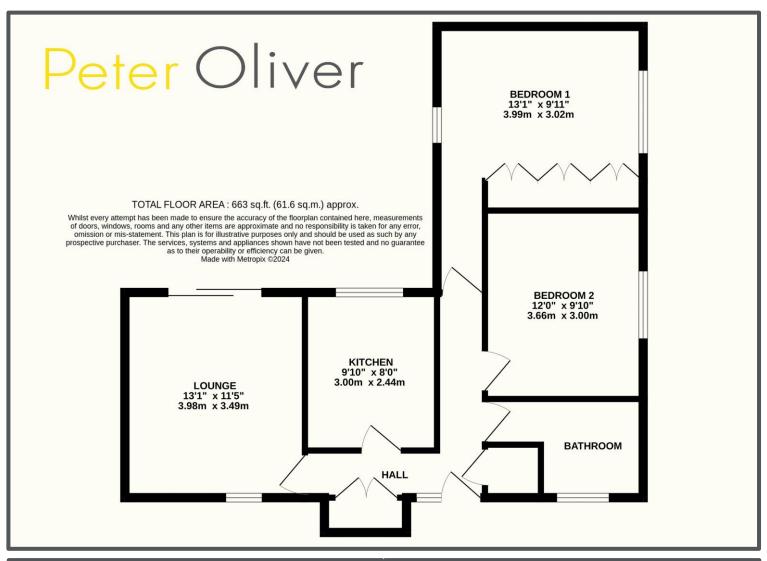

## Peter Oliver

Beacon Close, Crowborough, TN6 1DQ

- 2 Bed Bungalow
- Retirement Complex
- V Over 60's
- Communal Garden
- Off Road Parking
- Close To Town Centre

## **EPC RATING**

Current: Potential: EPC Awaited

Guide Price £300,000-£320,000

Beacon Close, Crowborough, TN6 1DQ

A beautiful semi-detached bungalow in the a lovely peaceful retirement development which has an age restriction of 60 years old. The property is within easy access to the town centre with all it's shops and services. The property itself is a generous size with two bedrooms, a bathroom, a kitchen and the lounge which has sliding doors onto the communal gardens. There is a patio area out here to sit outside the doors and enjoy the garden without having to do much to maintain it. The property is in good condition throughout and a new buyer could just move straight in.