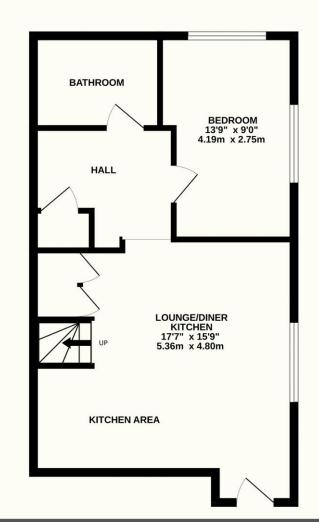

## TOTAL FLOOR AREA: 865 sq.ft. (80.4 sq.m.) approx.

Whilst every attempt has been made to ensure the accuracy of the floorplan contained here, measurements of doors, windows, rooms and any other items are approximate and no responsibility is taken for any error, omission or mis-statement. This plan is for illustrative purposes only and should be used as such by any prospective purchaser. The services, systems and appliances shown have not been tested and no guarantee as to their operability or efficiency can be given.