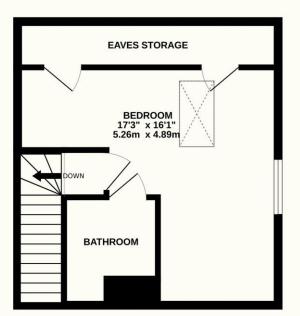

## TOTAL FLOOR AREA: 865 sq.ft. (80.4 sq.m.) approx.

Whilst every attempt has been made to ensure the accuracy of the floorplan contained here, measurements of doors, windows, rooms and any other items are approximate and no responsibility is taken for any error, omission or mis-statement. This plan is for illustrative purposes only and should be used as such by any prospective purchaser. The services, systems and appliances shown have not been tested and no guarantee as to their operability or efficiency can be given.