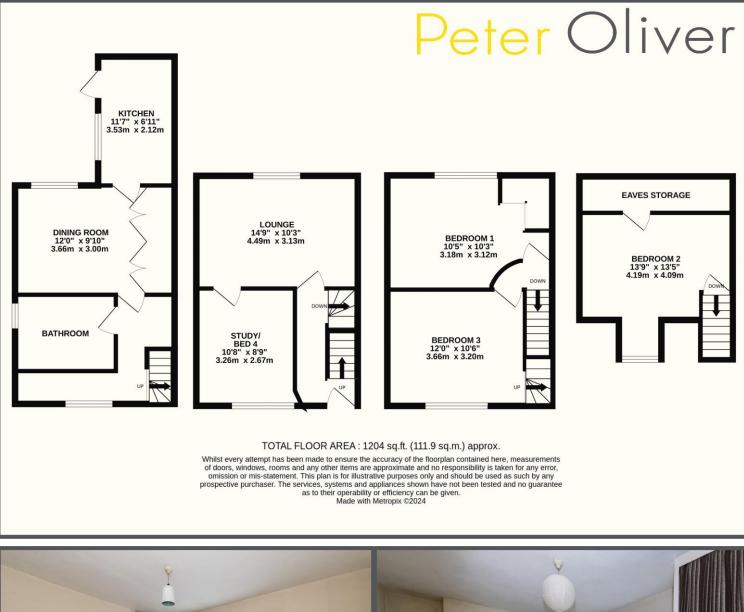

## Southview Road, Crowborough, TN6 1HL

4 Bedrooms
Chain Free
Off Road Parking
In Need Of Modernisation
Close To Town Centre
Mature Rear Garden

EPC RATING

**EPC** Awaited

£375,000 - £400,000

## Southview Road, Crowborough, TN6 1HL

Looking for a spacious property you can put your own stamp on? Look no further! We are delighted to bring to market this 4-bedroom end of terrace house located in a convenient location close to Crowborough Town Centre. Inside, the accommodation comprises of a bright and airy living room with gas fire and a study/bedroom on entrance level, the lower ground floor has kitchen, dining room and family bathroom and direct access out to the rear garden. On the first floor you will find two double bedrooms and a further well-proportioned bedroom with eaves storage to the top floor. The front garden is low maintenance, and the rear garden is mature and well stocked and benefits from an area with off road parking. This home does require renovating and updating and is being sold chain free.