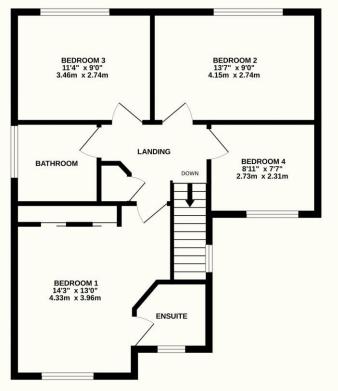

rent: Potential:
EPC Awaited

£625,000

Starfield, Crowborough, TN6 1US

This chain free four-bedroom detached home is located in a sought-after private cul-de-sac in Crowborough. The well-proportioned accommodation comprises a porch leading into the large entrance hallway, sociable kitchen/breakfast room, spacious sitting room with patio doors leading directly out on to the rear garden, a separate versatile dining room, a downstairs cloakroom and access into the integral single garage. Leading up the stairs you will find the master bedroom with its own en-suite shower room and built in wardrobes, two further double bedrooms, a fair-sized single room and a family bathroom. To the rear of the house is a lovely garden mostly laid to lawn, and the front has plenty of off-road parking and garage door given another access point to the garage. The location is ideal being within walking distance of Crowborough town centre, bus links and train station with a direct service to London Bridge and Ashdown Forest is within good proximity.

## Peter Oliver

TOTAL FLOOR AREA: 1360 sq.ft. (126.4 sq.m.) approx.

Whilst every attempt has been made to ensure the accuracy of the floorplan contained here, measurements of doors, windows, rooms and any other items are approximate and no responsibility is taken for any error, omission or mis-statement. This plan is for illustrative purposes only and should be used as such by any prospective purchaser. The services, systems and appliances shown have not been tested and no guarantee as to their operability or efficiency can be given.