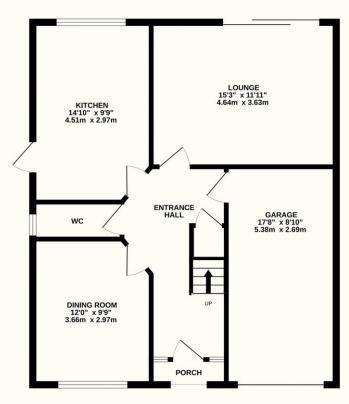

rent: Potential:
EPC Awaited

£625,000

Starfield, Crowborough, TN6 1US

This chain free four-bedroom detached home is located in a sought-after private cul-de-sac in Crowborough. The well-proportioned accommodation comprises a porch leading into the large entrance hallway, sociable kitchen/breakfast room, spacious sitting room with patio doors leading directly out on to the rear garden, a separate versatile dining room, a downstairs cloakroom and access into the integral single garage. Leading up the stairs you will find the master bedroom with its own en-suite shower room and built in wardrobes, two further double bedrooms, a fair-sized single room and a family bathroom. To the rear of the house is a lovely garden mostly laid to lawn, and the front has plenty of off-road parking and garage door given another access point to the garage. The location is ideal being within walking distance of Crowborough town centre, bus links and train station with a direct service to London Bridge and Ashdown Forest is within good proximity.

## Peter Oliver

TOTAL FLOOR AREA: 1360 sq.ft. (126.4 sq.m.) approx.

Whilst every attempt has been made to ensure the accuracy of the floorplan contained here, measurements of doors, windows, rooms and any other items are approximate and no responsibility is taken for any error, omission or mis-statement. This plan is for illustrative purposes only and should be used as such by any prospective purchaser. The services, systems and appliances shown have not been tested and no guarantee as to their operability or efficiency can be given.