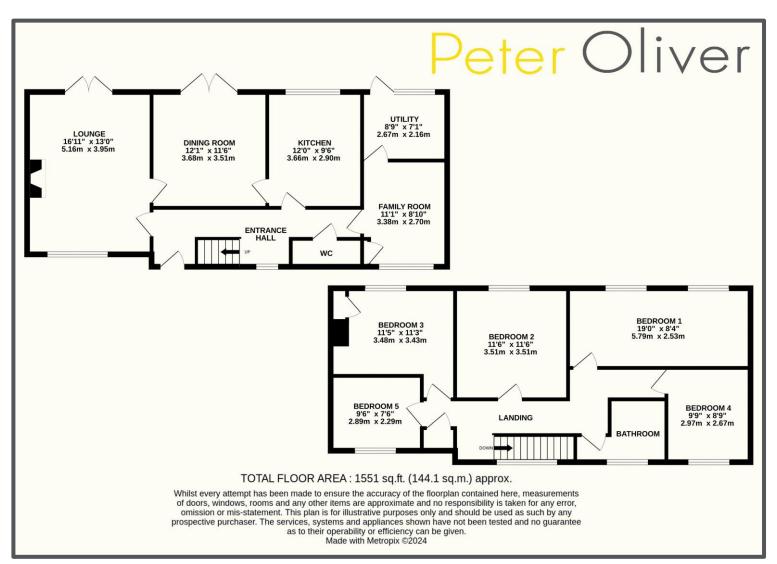

## Peter Oliver

Station Road, Withyham, TN7 4BP

- Extended Rural House
- 5 Bed Semi Detached
- 3 Reception Rooms
- Quiet Location
- Amazing Rear Garden
- Driveway/Off Road

**EPC RATING** 

Current: 65 | D Potential: 83 | B £600,000

Station Road, Withyham, TN7 4BP

Wow – this rural home offers so much space and has an amazing rear garden! This is a well presented five bedroom semi-detached house and has everything a family will need. The accommodation starts with a big entrance hall and downstairs cloakroom/WC. All the rooms run off this hallway with a dual aspect lounge, with doors to the garden at one end. Next to the lounge there a separate dining room and then a modern kitchen. Theres a useful 'family room' which could be a playroom or even converted into a kind of annexe as there is a utility behind. Upstairs the space is equally as impressive with 4 good size double bedrooms and the 5th is a good single room! The landing is open and bright, and the modern bathroom is a real feature here. Once outside this house goes to another level with a lovely open feel and fabulous views across open countryside and in the middle of the popular village of Withyham. It's rare to find a garden of this size. To the front there is off road parking and a small front garden too.