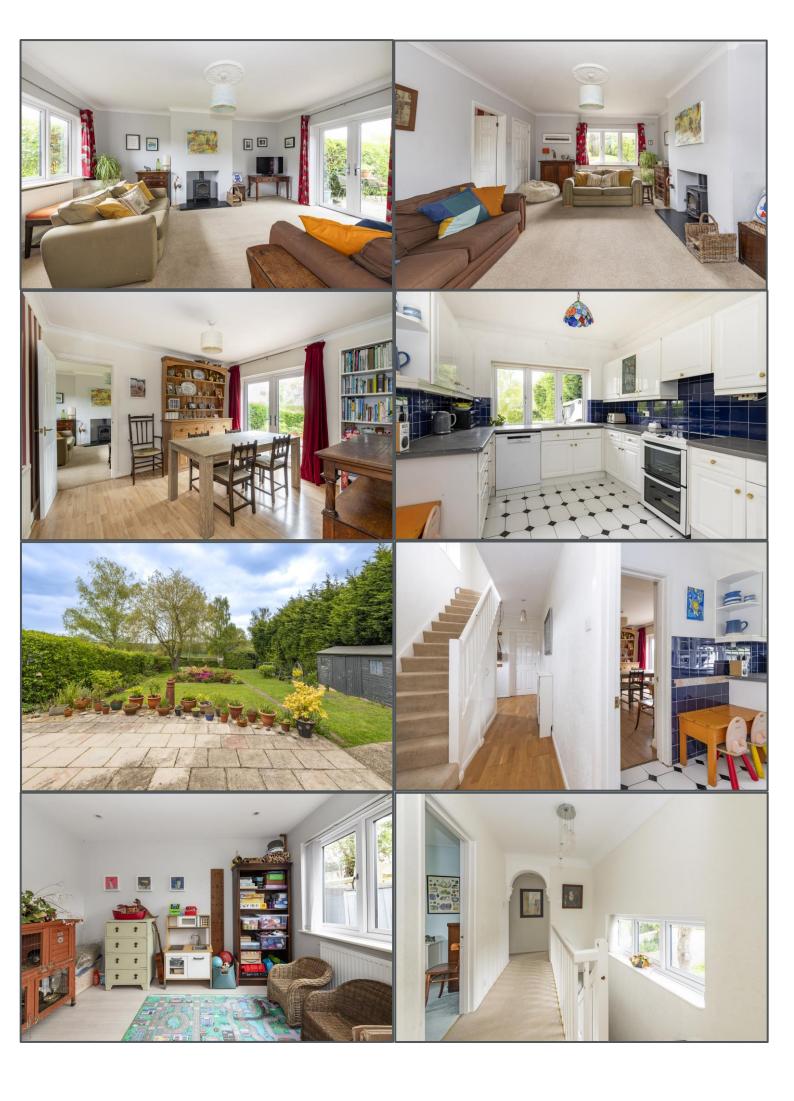

Station Road, Withyham, TN7 4BP

Wow – this rural home offers so much space and has an amazing rear garden! This is a well presented five bedroom semi-detached house and has everything a family will need. The accommodation starts with a big entrance hall and downstairs cloakroom/WC. All the rooms run off this hallway with a dual aspect lounge, with doors to the garden at one end. Next to the lounge there a separate dining room and then a modern kitchen. Theres a useful 'family room' which could be a playroom or even converted into a kind of annexe as there is a utility behind. Upstairs the space is equally as impressive with 4 good size double bedrooms and the 5th is a good single room! The landing is open and bright, and the modern bathroom is a real feature here. Once outside this house goes to another level with a lovely open feel and fabulous views across open countryside and in the middle of the popular village of Withyham. It's rare to find a garden of this size. To the front there is off road parking and a small front garden too.