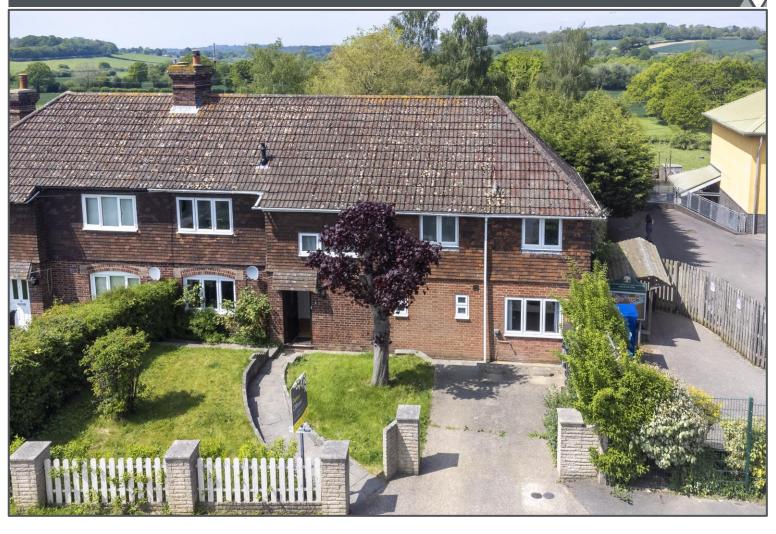

## Peter Oliver

Station Road, Withyham, TN7 4BP

- Extended Rural House
- 5 Bed Semi Detached
- 3 Reception Rooms
- Quiet Location
- Amazing Rear Garden
- Driveway/Off Road

**EPC RATING** 

Current: 65 | D Potential: 83 | B £600,000

Station Road, Withyham, TN7 4BP

Wow – this rural home offers so much space and has an amazing rear garden! This is a well presented five bedroom semi-detached house and has everything a family will need. The accommodation starts with a big entrance hall and downstairs cloakroom/WC. All the rooms run off this hallway with a dual aspect lounge, with doors to the garden at one end. Next to the lounge there a separate dining room and then a modern kitchen. Theres a useful 'family room' which could be a playroom or even converted into a kind of annexe as there is a utility behind. Upstairs the space is equally as impressive with 4 good size double bedrooms and the 5th is a good single room! The landing is open and bright, and the modern bathroom is a real feature here. Once outside this house goes to another level with a lovely open feel and fabulous views across open countryside and in the middle of the popular village of Withyham. It's rare to find a garden of this size. To the front there is off road parking and a small front garden too.