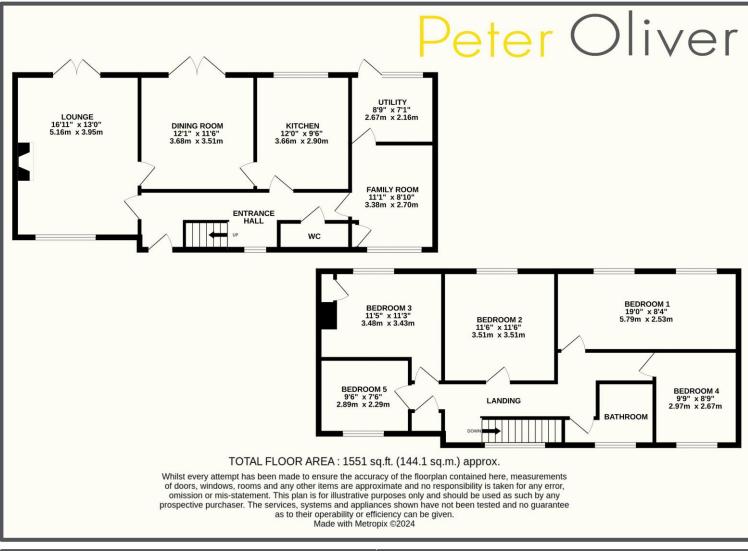

#### Station Road, Withyham, TN7 4BP

Wow – this rural home offers so much space and has an amazing rear garden! This is a well presented five bedroom semi-detached house and has everything a family will need. The accommodation starts with a big entrance hall and downstairs cloakroom/WC. All the rooms run off this hallway with a dual aspect lounge, with doors to the garden at one end. Next to the lounge there a separate dining room and then a modern kitchen. Theres a useful 'family room' which could be a playroom or even converted into a kind of annexe as there is a utility behind. Upstairs the space is equally as impressive with 4 good size double bedrooms and the 5th is a good single room! The landing is open and bright, and the modern bathroom is a real feature here. Once outside this house goes to another level with a lovely open feel and fabulous views across open countryside and in the middle of the popular village of Withyham. It's rare to find a garden of this size. To the front there is off road parking and a small front garden too.