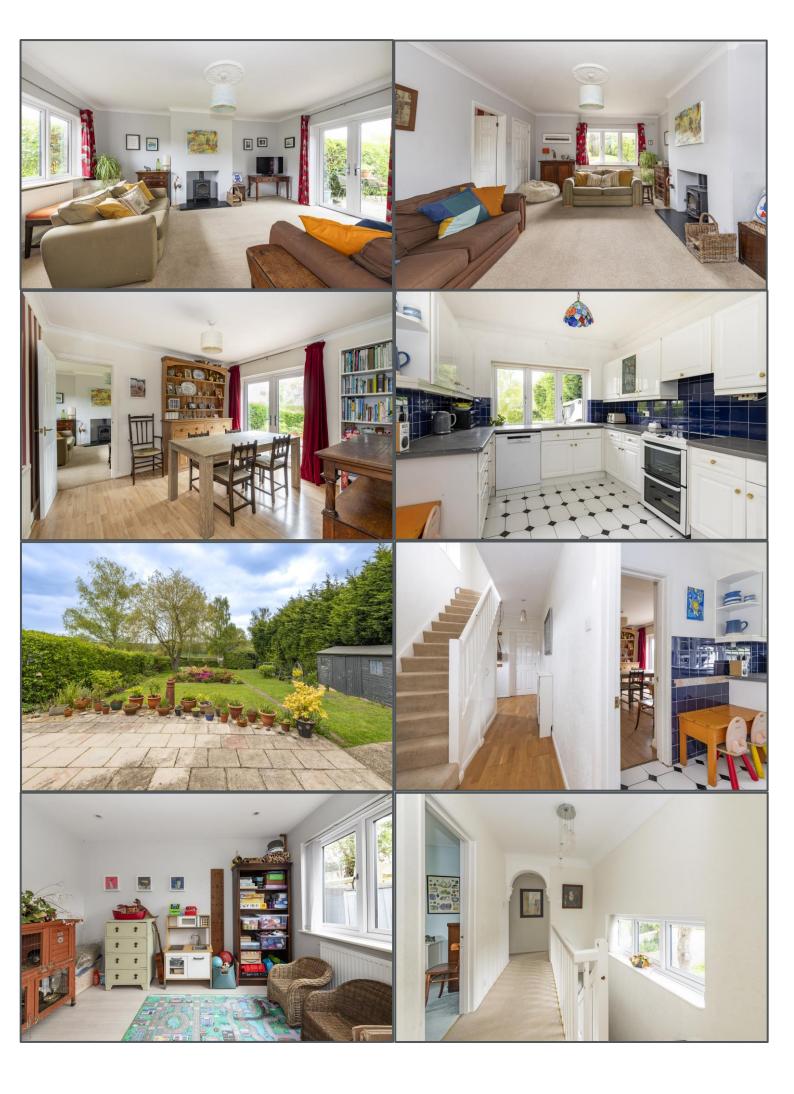

### Station Road, Withyham, TN7 4BP

- Extended Rural House
  5 Bed Semi Detached
  3 Reception Rooms
  - Quiet Location
  - **Amazing Rear Garden**
  - Driveway/Off Road

#### Station Road, Withyham, TN7 4BP

Wow – this rural home offers so much space and has an amazing rear garden! This is a well presented five bedroom semi-detached house and has everything a family will need. The accommodation starts with a big entrance hall and downstairs cloakroom/WC. All the rooms run off this hallway with a dual aspect lounge, with doors to the garden at one end. Next to the lounge there a separate dining room and then a modern kitchen. Theres a useful 'family room' which could be a playroom or even converted into a kind of annexe as there is a utility behind. Upstairs the space is equally as impressive with 4 good size double bedrooms and the 5th is a good single room! The landing is open and bright, and the modern bathroom is a real feature here. Once outside this house goes to another level with a lovely open feel and fabulous views across open countryside and in the middle of the popular village of Withyham. It's rare to find a garden of this size. To the front there is off road parking and a small front garden too.