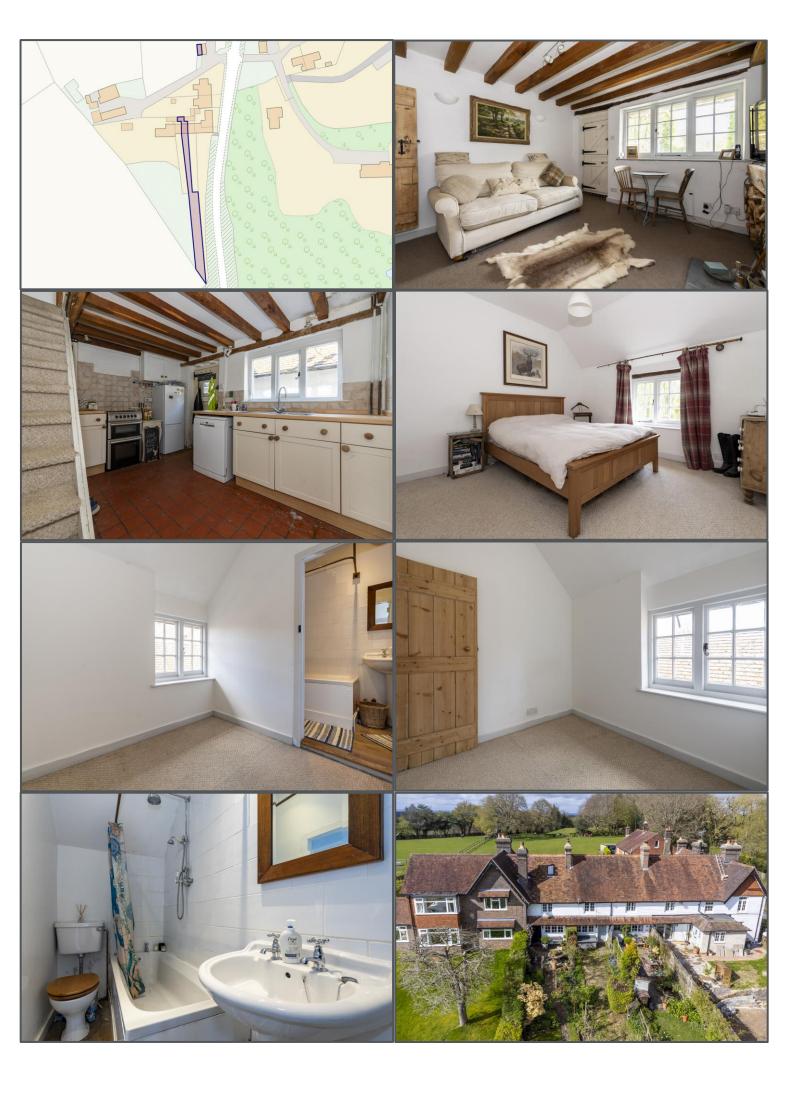

## **EPC RATING**

urrent: Potential:
EPC Awaited

Guide Price £300,000-£325,000

Cottage Hill, Rotherfield, TN6 3JL

A gardeners dream! This charming two-bedroom mid terraced character cottage is located on a peaceful country lane in Rotherfield, within walking distance of the village High Street. The ground floor comprises of a country kitchen and living room with feature log burner. Upstairs there is a generous sized double bedroom and a further well-proportioned single bedroom with a jack and jill style bathroom. To the front of the property is a storage cupboard/utility area, and to the rear is a huge garden with breathtaking views of the surrounding countryside approximately 200ft long! The property also comes with the added benefit of a garage perfect for parking your car or extra storage.