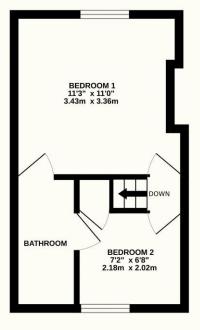

## **EPC RATING**

urrent: Potential:
EPC Awaited

Guide Price £300,000-£325,000

Cottage Hill, Rotherfield, TN6 3JL

A gardeners dream! This charming two-bedroom mid terraced character cottage is located on a peaceful country lane in Rotherfield, within walking distance of the village High Street. The ground floor comprises of a country kitchen and living room with feature log burner. Upstairs there is a generous sized double bedroom and a further well-proportioned single bedroom with a jack and jill style bathroom. To the front of the property is a storage cupboard/utility area, and to the rear is a huge garden with breathtaking views of the surrounding countryside approximately 200ft long! The property also comes with the added benefit of a garage perfect for parking your car or extra storage.

## TOTAL FLOOR AREA: 677 sq.ft. (62.9 sq.m.) approx.

Whilst every attempt has been made to ensure the accuracy of the floorplan contained here, measurements of doors, windows, rooms and any other items are approximate and no responsibility is taken for any error, omission or mis-statement. This plan is for illustrative purposes only and should be used as such by any prospective purchaser. The services, systems and appliances shown have not been tested and no guarantee as to their operability or efficiency can be given.