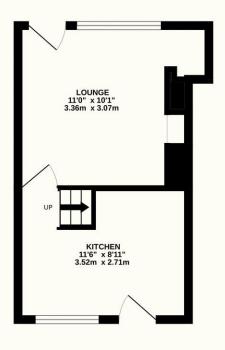

## **EPC RATING**

urrent: Potential:
EPC Awaited

Guide Price £300,000-£325,000

Cottage Hill, Rotherfield, TN6 3JL

A gardeners dream! This charming two-bedroom mid terraced character cottage is located on a peaceful country lane in Rotherfield, within walking distance of the village High Street. The ground floor comprises of a country kitchen and living room with feature log burner. Upstairs there is a generous sized double bedroom and a further well-proportioned single bedroom with a jack and jill style bathroom. To the front of the property is a storage cupboard/utility area, and to the rear is a huge garden with breathtaking views of the surrounding countryside approximately 200ft long! The property also comes with the added benefit of a garage perfect for parking your car or extra storage.

## TOTAL FLOOR AREA: 677 sq.ft. (62.9 sq.m.) approx.

Whilst every attempt has been made to ensure the accuracy of the floorplan contained here, measurements of doors, windows, rooms and any other items are approximate and no responsibility is taken for any error, omission or mis-statement. This plan is for illustrative purposes only and should be used as such by any prospective purchaser. The services, systems and appliances shown have not been tested and no guarantee as to their operability or efficiency can be given.