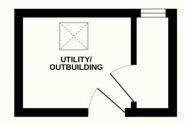

## **EPC RATING**

urrent: Potential:
EPC Awaited

Guide Price £300,000-£325,000

Cottage Hill, Rotherfield, TN6 3JL

A gardeners dream! This charming two-bedroom mid terraced character cottage is located on a peaceful country lane in Rotherfield, within walking distance of the village High Street. The ground floor comprises of a country kitchen and living room with feature log burner. Upstairs there is a generous sized double bedroom and a further well-proportioned single bedroom with a jack and jill style bathroom. To the front of the property is a storage cupboard/utility area, and to the rear is a huge garden with breathtaking views of the surrounding countryside approximately 200ft long! The property also comes with the added benefit of a garage perfect for parking your car or extra storage.

## TOTAL FLOOR AREA: 677 sq.ft. (62.9 sq.m.) approx.

Whilst every attempt has been made to ensure the accuracy of the floorplan contained here, measurements of doors, windows, rooms and any other items are approximate and no responsibility is taken for any error, omission or mis-statement. This plan is for illustrative purposes only and should be used as such by any prospective purchaser. The services, systems and appliances shown have not been tested and no guarantee as to their operability or efficiency can be given.