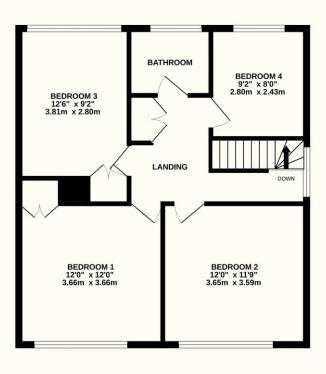

## Sefton Chase, Crowborough, TN6 2TG

\*\*GUIDE PRICE £500,000 - £525,000\*\* Peacefully tucked into a cul-de-sac within this popular development just a short distance from Crowborough high street is this wonderful, much loved, four-bedroom detached family home. This property has potential for a two storey extension to be added. Having recently benefitted from a number of home improvements including several new double-glazed windows, secure front door, gutters and downpipes, this property offers you peace of mind knowing it has been lovingly maintained over the years. As you enter the property via the new front door you step into an entrance porch that opens into the warm and cosy lounge. Further accommodation arranged on the ground floor comprises a modern kitchen with beautifully finished wooden worktops, a separate dining room, and a modern w/c. Upstairs the spacious central landing provides access to all four extremely well proportioned and generously sized bedrooms served by a family bathroom. The space on offer lends itself perfectly to growing families and to those who may regularly have visiting guests. Outside, the plot is also just as spacious with a large front garden that has been landscaped to remain as low maintenance as possible with a driveway providing off road parking and leads to the integral single garage. To rear, the garden has also been landscaped and arranged with different areas to be enjoyed including a slabbed patio, raised beds, and expanse of lawn. What's certainly noticeable is the great level of seclusion making this a perfectly private outdoor space. The property is convenient situated within the town with most things being within walking distance including schooling for all ages, Crowborough high street, and the fantastic Freedom Leisure Centre, further emphasising the practicalities of this being a wonderful family home.

## Peter Oliver

TOTAL FLOOR AREA: 1348 sq.ft. (125.3 sq.m.) approx.

Whilst every attempt has been made to ensure the accuracy of the floorplan contained here, measurements of doors, windows, rooms and any other items are approximate and no responsibility is taken for any error, omission or mis-statement. This plan is for illustrative purposes only and should be used as such by any prospective purchaser. The services, systems and appliances shown have not been tested and no guarantee as to their operability or efficiency can be given.