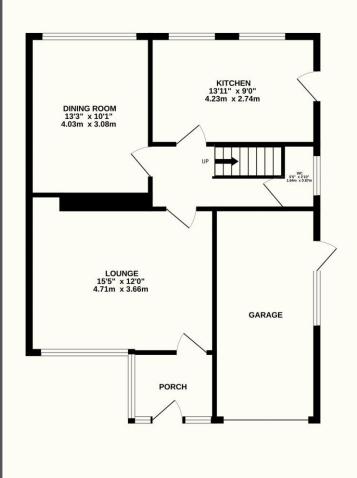

## Sefton Chase, Crowborough, TN6 2TG

\*\*GUIDE PRICE £500,000 - £525,000\*\* Peacefully tucked into a cul-de-sac within this popular development just a short distance from Crowborough high street is this wonderful, much loved, four-bedroom detached family home. This property has potential for a two storey extension to be added. Having recently benefitted from a number of home improvements including several new double-glazed windows, secure front door, gutters and downpipes, this property offers you peace of mind knowing it has been lovingly maintained over the years. As you enter the property via the new front door you step into an entrance porch that opens into the warm and cosy lounge. Further accommodation arranged on the ground floor comprises a modern kitchen with beautifully finished wooden worktops, a separate dining room, and a modern w/c. Upstairs the spacious central landing provides access to all four extremely well proportioned and generously sized bedrooms served by a family bathroom. The space on offer lends itself perfectly to growing families and to those who may regularly have visiting guests. Outside, the plot is also just as spacious with a large front garden that has been landscaped to remain as low maintenance as possible with a driveway providing off road parking and leads to the integral single garage. To rear, the garden has also been landscaped and arranged with different areas to be enjoyed including a slabbed patio, raised beds, and expanse of lawn. What's certainly noticeable is the great level of seclusion making this a perfectly private outdoor space. The property is convenient situated within the town with most things being within walking distance including schooling for all ages, Crowborough high street, and the fantastic Freedom Leisure Centre, further emphasising the practicalities of this being a wonderful family home.

## Peter Oliver

TOTAL FLOOR AREA: 1348 sq.ft. (125.3 sq.m.) approx.

Whilst every attempt has been made to ensure the accuracy of the floorplan contained here, measurements of doors, windows, rooms and any other items are approximate and no responsibility is taken for any error, omission or mis-statement. This plan is for illustrative purposes only and should be used as such by any prospective purchaser. The services, systems and appliances shown have not been tested and no guarantee as to their operability or efficiency can be given.