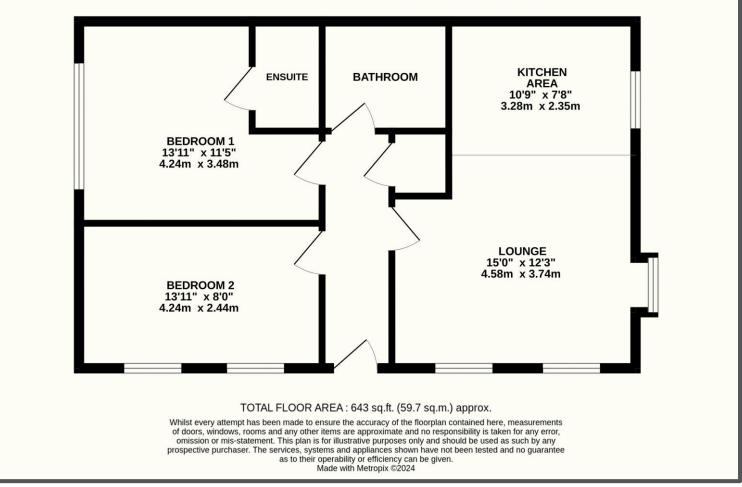

#### Eridge Road, Crowborough, TN6 2SL

A fantastic opportunity to purchase one of four Carbon-neutral flats in an extremely central position close to the town centre of Crowborough (100 meters) and within a few meters to public transport to either Brighton and Tunbridge Wells. All flats are newly converted to an exceptional high standard. The owner has thoughtfully planned out every flat to make sure the maximum amount of space is achieved in each property. Everything you see inside is new and the fittings are all of the best quality. The open plan kitchen/lounge room is a great space with integrated appliances and the bedrooms are all doubles. There is also a separate bathroom. There are video entry system to each property and state of the art Bluetooth heating. There is a small storage area in the basement for each flat, bin area and bike rack area. You also get a parking space with each flat and there is communal use of electric charging points (4).