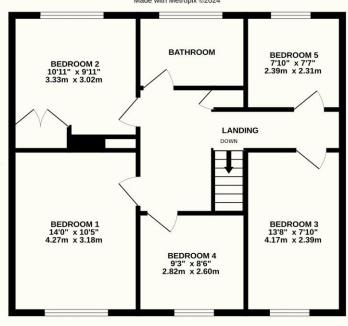

### St. Richards Road, Crowborough, TN6 3AS

A beautifully extended five bedroom detached property situated in a cul-de-sac position within the ever popular town of Crowborough. The house is an ideal property for a larger family as you have a generous amount of accommodation internally and then a fantastic rear garden which provides plenty of space for the children to play. On the ground floor you have a spacious and light entrance hall which is a great way to start. You then have two separate reception areas in the lounge and dining room which could also be used as a study or playroom. The kitchen is a great open plan space with an island in the middle ideal for a breakfast area. There is also an internal garage and cloakroom to finish off. Upstairs you have a whole five bedrooms in which all are reasonable sizes. There are three larger rooms which would easily take a double bed and two further that are probably more suited to a single. The rear garden has to be one of the main attractions with it being secluded and open at the same time. You have at least two seating areas in and then a summerhouse but all in all, this is a perfect space for children. Out the front you have a large driveway which can park plenty of vehicles and you get the feeling of privacy with the landscaping.

#### TOTAL FLOOR AREA: 1600 sq.ft. (148.6 sq.m.) approx.

Whilst every attempt has been made to ensure the accuracy of the floorplan contained here, measurements of doors, windows, rooms and any other items are approximate and no responsibility is taken for any error, omission or mis-statement. This plan is for illustrative purposes only and should be used as such by any prospective purchaser. The services, systems and appliances shown have not been tested and no guarantee as to their operability or efficiency can be given.

Made with Metropix ©2024

TENURE: FREEHOLD COUNCIL TAX BAND: E

MAINTENANCE/SERVICE CHARGE: N/A

Uckfield: 01825 703000 Crowborough: 01892 489000 Lettings: 01825 701030 Info@peteroliverhomes.co.uk

Peter Oliver