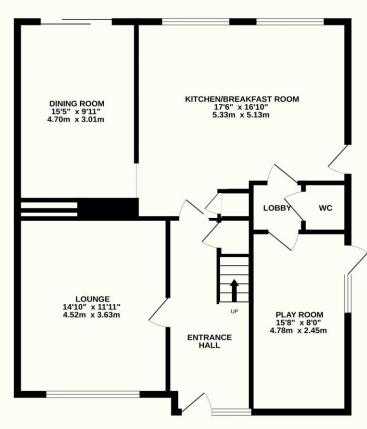

### St. Richards Road, Crowborough, TN6 3AS

A beautifully extended five bedroom detached property situated in a cul-de-sac position within the ever popular town of Crowborough. The house is an ideal property for a larger family as you have a generous amount of accommodation internally and then a fantastic rear garden which provides plenty of space for the children to play. On the ground floor you have a spacious and light entrance hall which is a great way to start. You then have two separate reception areas in the lounge and dining room which could also be used as a study or playroom. The kitchen is a great open plan space with an island in the middle ideal for a breakfast area. There is also an internal garage and cloakroom to finish off. Upstairs you have a whole five bedrooms in which all are reasonable sizes. There are three larger rooms which would easily take a double bed and two further that are probably more suited to a single. The rear garden has to be one of the main attractions with it being secluded and open at the same time. You have at least two seating areas in and then a summerhouse but all in all, this is a perfect space for children. Out the front you have a large driveway which can park plenty of vehicles and you get the feeling of privacy with the landscaping.

#### TOTAL FLOOR AREA: 1600 sq.ft. (148.6 sq.m.) approx.

Whilst every attempt has been made to ensure the accuracy of the floorplan contained here, measurements of doors, windows, rooms and any other items are approximate and no responsibility is taken for any error, omission or mis-statement. This plan is for illustrative purposes only and should be used as such by any prospective purchaser. The services, systems and appliances shown have not been tested and no guarantee as to their operability or efficiency can be given.

Made with Metropix ©2024

TENURE: FREEHOLD COUNCIL TAX BAND: E

MAINTENANCE/SERVICE CHARGE: N/A

Uckfield: 01825 703000 Crowborough: 01892 489000 Lettings: 01825 701030 Info@peteroliverhomes.co.uk

Peter Oliver