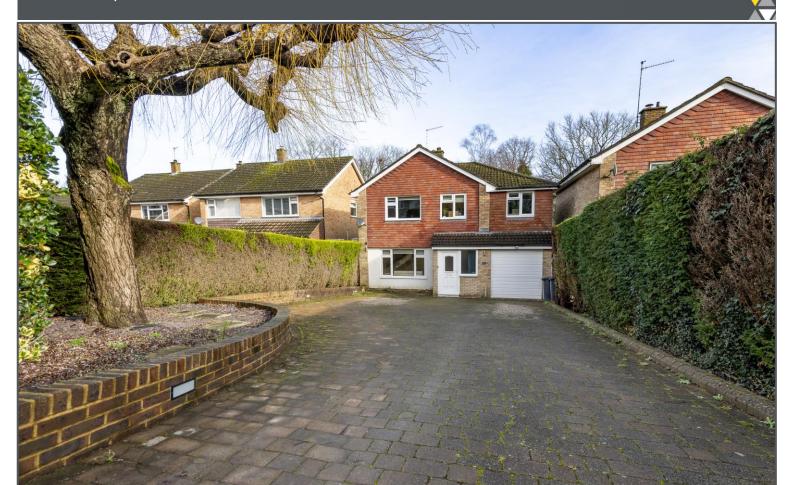

## Peter Oliver

St. Richards Road, Crowborough, TN6 3AS

- Five Bedroom Detached
- Large Rear Garden
- Perfect Family Home
- Cul-De-Sac Location
- Driveway
- Three Reception Rooms

### St. Richards Road, Crowborough, TN6 3AS

A beautifully extended five bedroom detached property situated in a cul-de-sac position within the ever popular town of Crowborough. The house is an ideal property for a larger family as you have a generous amount of accommodation internally and then a fantastic rear garden which provides plenty of space for the children to play. On the ground floor you have a spacious and light entrance hall which is a great way to start. You then have two separate reception areas in the lounge and dining room which could also be used as a study or playroom. The kitchen is a great open plan space with an island in the middle ideal for a breakfast area. There is also an internal garage and cloakroom to finish off. Upstairs you have a whole five bedrooms in which all are reasonable sizes. There are three larger rooms which would easily take a double bed and two further that are probably more suited to a single. The rear garden has to be one of the main attractions with it being secluded and open at the same time. You have at least two seating areas in and then a summerhouse but all in all, this is a perfect space for children. Out the front you have a large driveway which can park plenty of vehicles and you get the feeling of privacy with the landscaping.