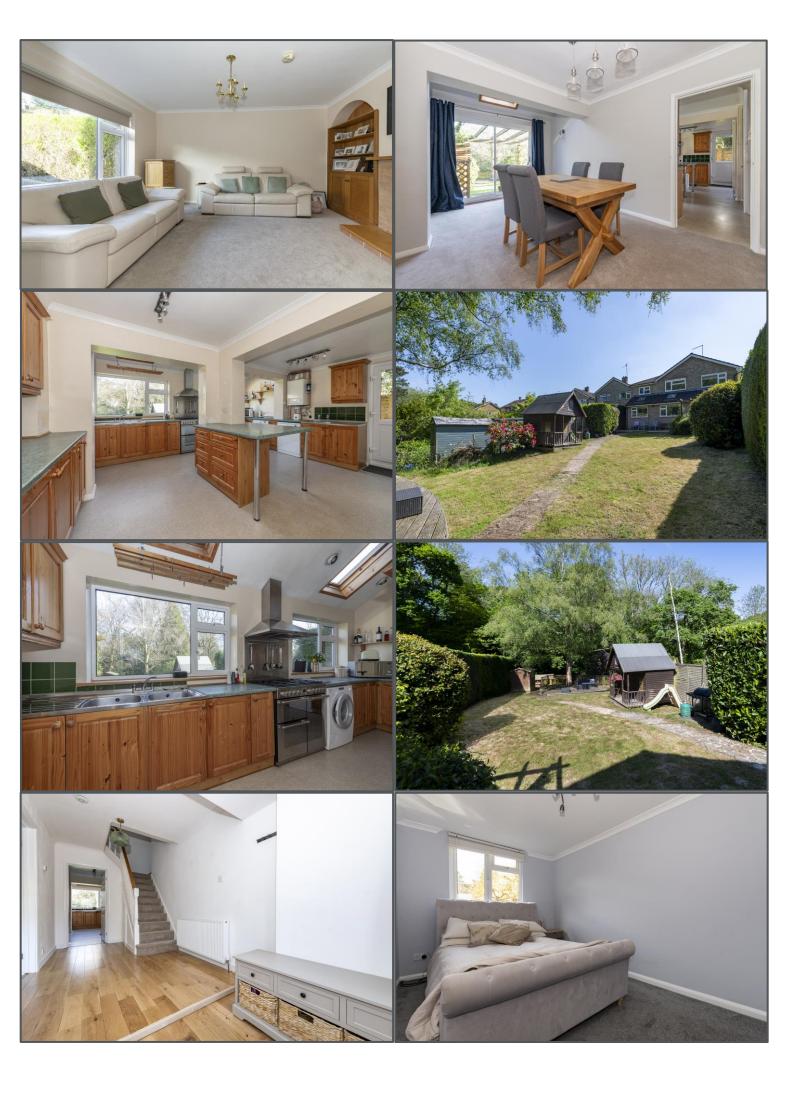

### St. Richards Road, Crowborough, TN6 3AS

A beautifully extended five bedroom detached property situated in a cul-de-sac position within the ever popular town of Crowborough. The house is an ideal property for a larger family as you have a generous amount of accommodation internally and then a fantastic rear garden which provides plenty of space for the children to play. On the ground floor you have a spacious and light entrance hall which is a great way to start. You then have two separate reception areas in the lounge and dining room which could also be used as a study or playroom. The kitchen is a great open plan space with an island in the middle ideal for a breakfast area. There is also an internal garage and cloakroom to finish off. Upstairs you have a whole five bedrooms in which all are reasonable sizes. There are three larger rooms which would easily take a double bed and two further that are probably more suited to a single. The rear garden has to be one of the main attractions with it being secluded and open at the same time. You have at least two seating areas in and then a summerhouse but all in all, this is a perfect space for children. Out the front you have a large driveway which can park plenty of vehicles and you get the feeling of privacy with the landscaping.