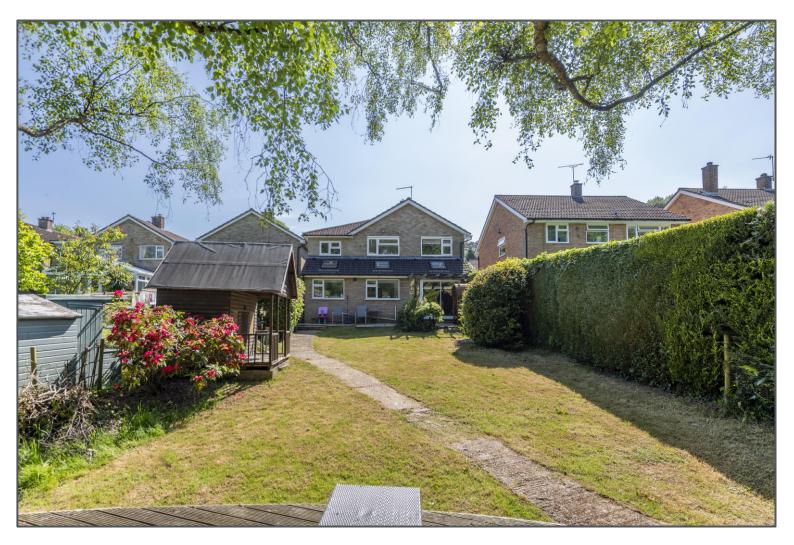

### St. Richards Road, Crowborough, TN6 3AS

A beautifully extended five bedroom detached property situated in a cul-de-sac position within the ever popular town of Crowborough. The house is an ideal property for a larger family as you have a generous amount of accommodation internally and then a fantastic rear garden which provides plenty of space for the children to play. On the ground floor you have a spacious and light entrance hall which is a great way to start. You then have two separate reception areas in the lounge and dining room which could also be used as a study or playroom. The kitchen is a great open plan space with an island in the middle ideal for a breakfast area. There is also an internal garage and cloakroom to finish off. Upstairs you have a whole five bedrooms in which all are reasonable sizes. There are three larger rooms which would easily take a double bed and two further that are probably more suited to a single. The rear garden has to be one of the main attractions with it being secluded and open at the same time. You have at least two seating areas in and then a summerhouse but all in all, this is a perfect space for children. Out the front you have a large driveway which can park plenty of vehicles and you get the feeling of privacy with the landscaping.