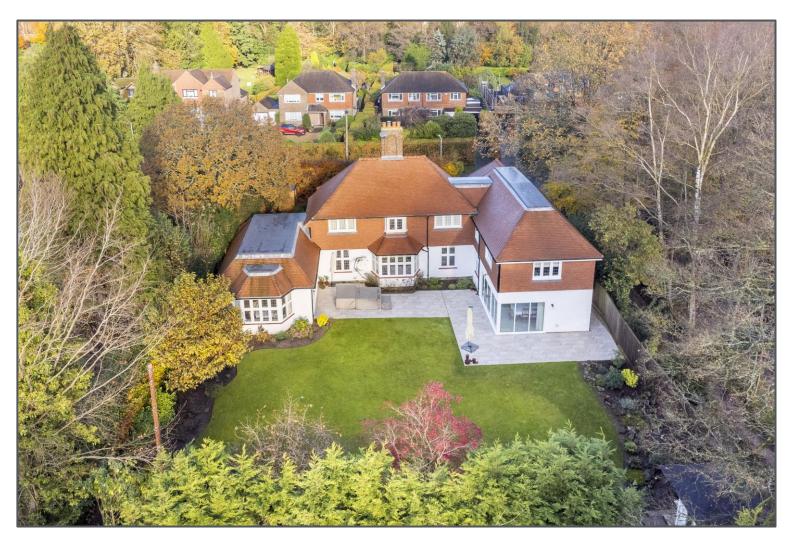

## Church Road, Crowborough, TN6 1BN

This 1930's built detached property is absolutely stunning and benefits from two huge side extensions which have more than doubled the original footprint. The property has a range of accommodation to suit even the largest of families encompassing a huge kitchen/diner fitted out in a modern style with a range of integrated appliances, a separate dining room, utility room, large entrance hallway, downstairs WC, and a huge family room with large bay window. Rooms feel spacious (aided by the high ceilings) and bright with a finish throughout that's very impressive indeed. Upstairs space mirrors the ground floor with four generous bedrooms in the original part of the house, plus an additional double room with en-suite shower and a further box room. The large family bathroom complements the bedrooms perfectly and a big dual-aspect study gives further options for the largest of families, or alternatively as a guest suite. The property benefits also from a large driveway for multiple cars and beautifully manicured gardens. The property is perfectly located for a walk to Crowborough station in one direction, or the High Street shops and restaurants in the other, and several local Primary Schools and parks are nearby too. This is a spectacular property with masses of space and a high-end finish that will appeal to even the most discerning of buyers. We can't recommend it highly enough.