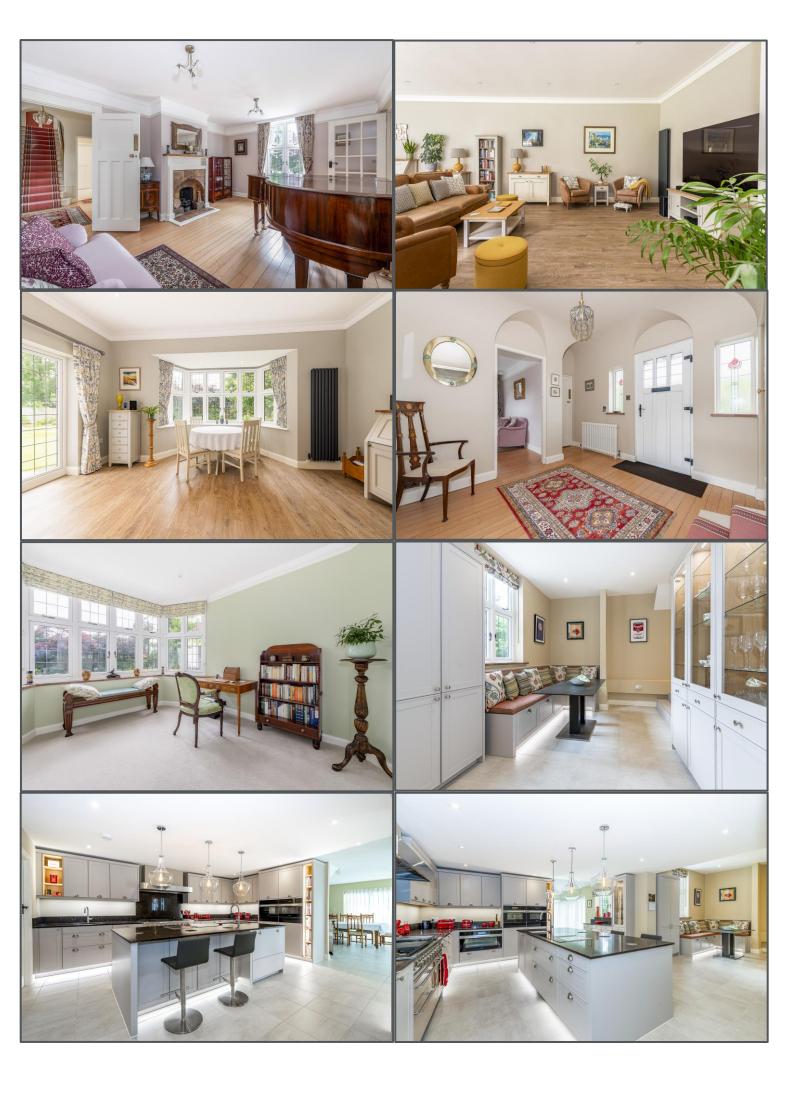

## Church Road, Crowborough, TN6 1BN

This 1930's built detached property is absolutely stunning and benefits from two huge side extensions which have more than doubled the original footprint. The property has a range of accommodation to suit even the largest of families encompassing a huge kitchen/diner fitted out in a modern style with a range of integrated appliances, a separate dining room, utility room, large entrance hallway, downstairs WC, and a huge family room with large bay window. Rooms feel spacious (aided by the high ceilings) and bright with a finish throughout that's very impressive indeed. Upstairs space mirrors the ground floor with four generous bedrooms in the original part of the house, plus an additional double room with en-suite shower and a further box room. The large family bathroom complements the bedrooms perfectly and a big dual-aspect study gives further options for the largest of families, or alternatively as a guest suite. The property benefits also from a large driveway for multiple cars and beautifully manicured gardens. The property is perfectly located for a walk to Crowborough station in one direction, or the High Street shops and restaurants in the other, and several local Primary Schools and parks are nearby too. This is a spectacular property with masses of space and a high-end finish that will appeal to even the most discerning of buyers. We can't recommend it highly enough.