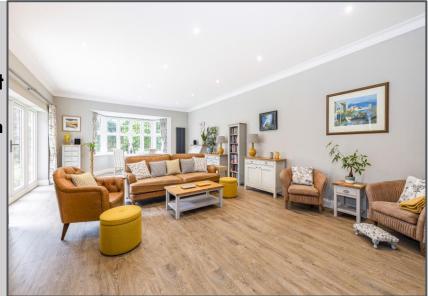

## Church Road, Crowborough, TN6 1BN

This 1930's built detached property is absolutely stunning and benefits from two huge side extensions which have more than doubled the original footprint. The property has a range of accommodation to suit even the largest of families encompassing a huge kitchen/diner fitted out in a modern style with a range of integrated appliances, a separate dining room, utility room, large entrance hallway, downstairs WC, and a huge family room with large bay window. Rooms feel spacious (aided by the high ceilings) and bright with a finish throughout that's very impressive indeed. Upstairs space mirrors the ground floor with four generous bedrooms in the original part of the house, plus an additional double room with en-suite shower and a further box room. The large family bathroom complements the bedrooms perfectly and a big dual-aspect study gives further options for the largest of families, or alternatively as a guest suite. The property benefits also from a large driveway for multiple cars and beautifully manicured gardens. The property is perfectly located for a walk to Crowborough station in one direction, or the High Street shops and restaurants in the other, and several local Primary Schools and parks are nearby too. This is a spectacular property with masses of space and a high-end finish that will appeal to even the most discerning of buyers. We can't recommend it highly enough.