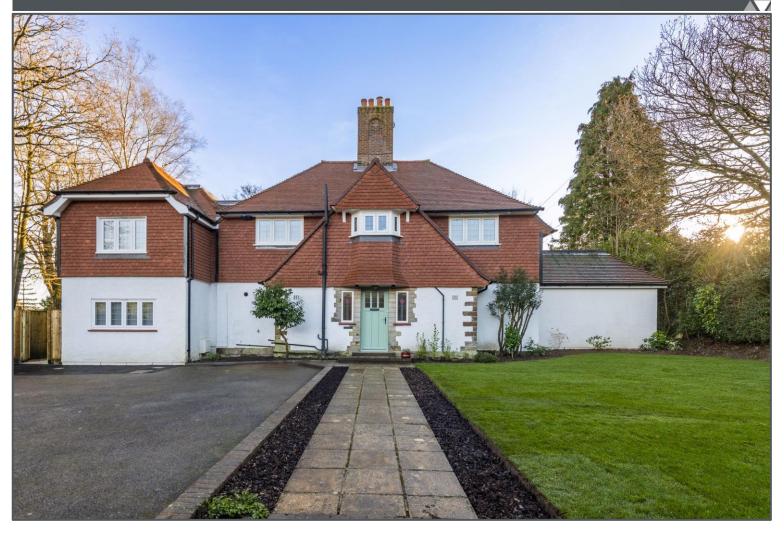

## Peter Oliver

Church Road, Crowborough, TN6 1BN

- Stunning Detached Property
- High Spec Finish Throughout
- Stunning Kitchen/Breakfast Room
- Convenient Position
- Vast Accommodation
- Beautiful Gardens

## Church Road, Crowborough, TN6 1BN

This 1930's built detached property is absolutely stunning and benefits from two huge side extensions which have more than doubled the original footprint. The property has a range of accommodation to suit even the largest of families encompassing a huge kitchen/diner fitted out in a modern style with a range of integrated appliances, a separate dining room, utility room, large entrance hallway, downstairs WC, and a huge family room with large bay window. Rooms feel spacious (aided by the high ceilings) and bright with a finish throughout that's very impressive indeed. Upstairs space mirrors the ground floor with four generous bedrooms in the original part of the house, plus an additional double room with en-suite shower and a further box room. The large family bathroom complements the bedrooms perfectly and a big dual-aspect study gives further options for the largest of families, or alternatively as a guest suite. The property benefits also from a large driveway for multiple cars and beautifully manicured gardens. The property is perfectly located for a walk to Crowborough station in one direction, or the High Street shops and restaurants in the other, and several local Primary Schools and parks are nearby too. This is a spectacular property with masses of space and a high-end finish that will appeal to even the most discerning of buyers. We can't recommend it highly enough.