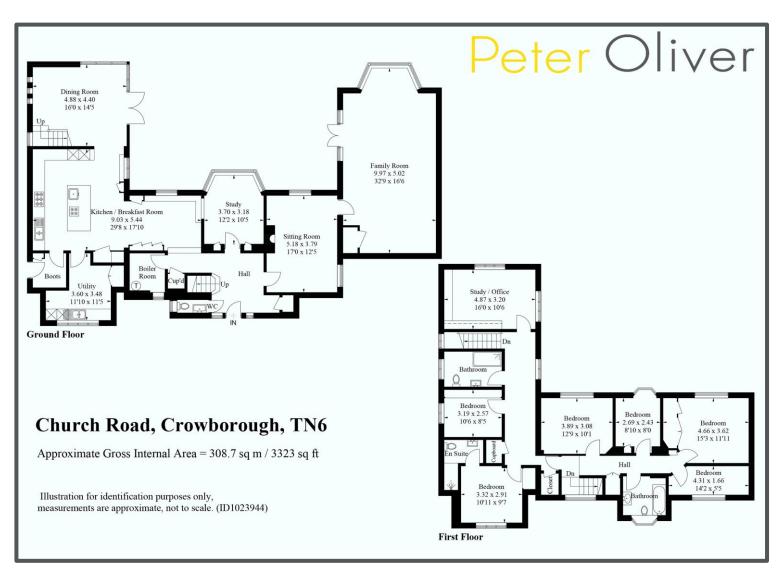

## Church Road, Crowborough, TN6 1BN

This 1930's built detached property is absolutely stunning and benefits from two huge side extensions which have more than doubled the original footprint. The property has a range of accommodation to suit even the largest of families encompassing a huge kitchen/diner fitted out in a modern style with a range of integrated appliances, a separate dining room, utility room, large entrance hallway, downstairs WC, and a huge family room with large bay window. Rooms feel spacious (aided by the high ceilings) and bright with a finish throughout that's very impressive indeed. Upstairs space mirrors the ground floor with four generous bedrooms in the original part of the house, plus an additional double room with en-suite shower and a further box room. The large family bathroom complements the bedrooms perfectly and a big dual-aspect study gives further options for the largest of families, or alternatively as a guest suite. The property benefits also from a large driveway for multiple cars and beautifully manicured gardens. The property is perfectly located for a walk to Crowborough station in one direction, or the High Street shops and restaurants in the other, and several local Primary Schools and parks are nearby too. This is a spectacular property with masses of space and a high-end finish that will appeal to even the most discerning of buyers. We can't recommend it highly enough.