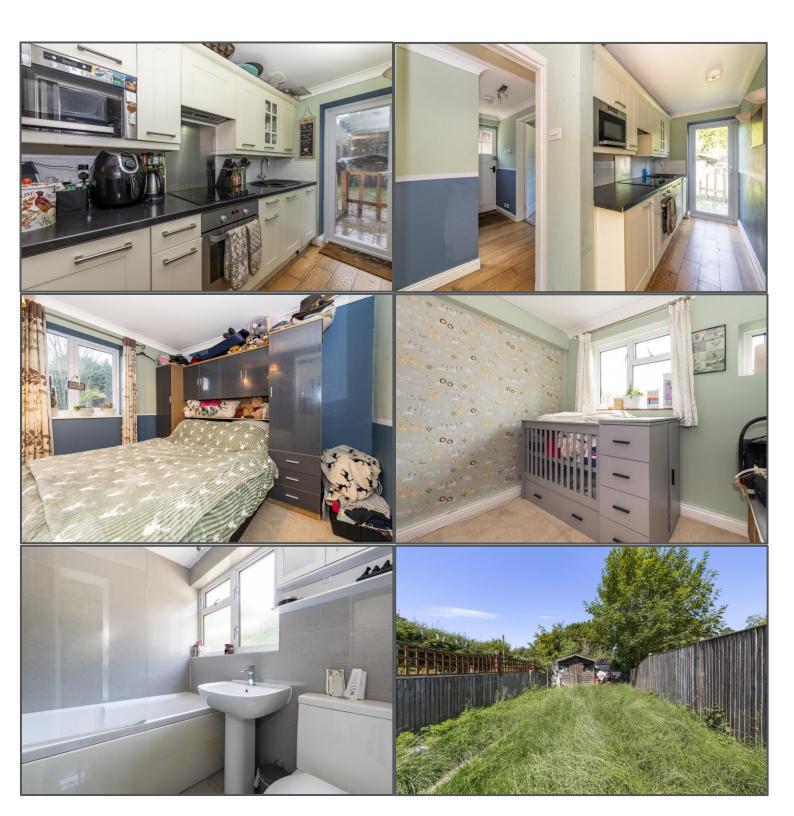

Corseley Road, Groombridge, TN3 9SQ

This two bedroom ground floor garden flat is located in the heart of the highly sought after Groombridge Village. The accommodation consists of a bright and airy living room with feature log burner, a kitchen with space for appliances and door leading to the garden, two bedrooms and a bathroom. The property benefits from its own front door, private garden to the rear with a detached brick built shed currently used as a utility room and a private part of the front garden. Groombridge is a beautiful village just a short drive away from Tunbridge Wells which has amenities such as the railway station and town centre. The property is within striking distance of the outstanding primary school, convenience store and bakery as well as the much enjoyed Groombridge Place & Gardens.