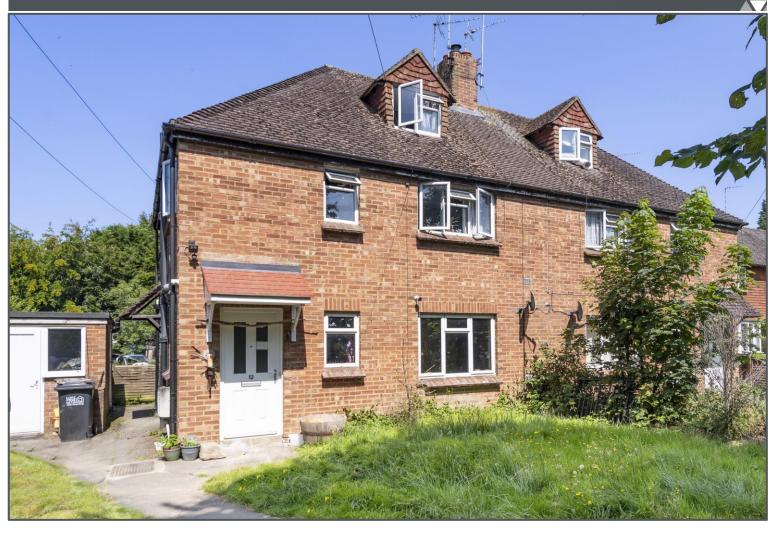

## Peter Oliver

Corseley Road, Groombridge, TN3 9SQ

- Garden Maisonette
- Chain Free
- Ground Floor
- V Open Plan
- Superb Location
- Front & Rear Gardens

**EPC RATING** 

Current: 74 | C Potential: 76 | C £250,000

Corseley Road, Groombridge, TN3 9SQ

This two bedroom ground floor garden flat is located in the heart of the highly sought after Groombridge Village. The accommodation consists of a bright and airy living room with feature log burner, a kitchen with space for appliances and door leading to the garden, two bedrooms and a bathroom. The property benefits from its own front door, private garden to the rear with a detached brick built shed currently used as a utility room and a private part of the front garden. Groombridge is a beautiful village just a short drive away from Tunbridge Wells which has amenities such as the railway station and town centre. The property is within striking distance of the outstanding primary school, convenience store and bakery as well as the much enjoyed Groombridge Place & Gardens.