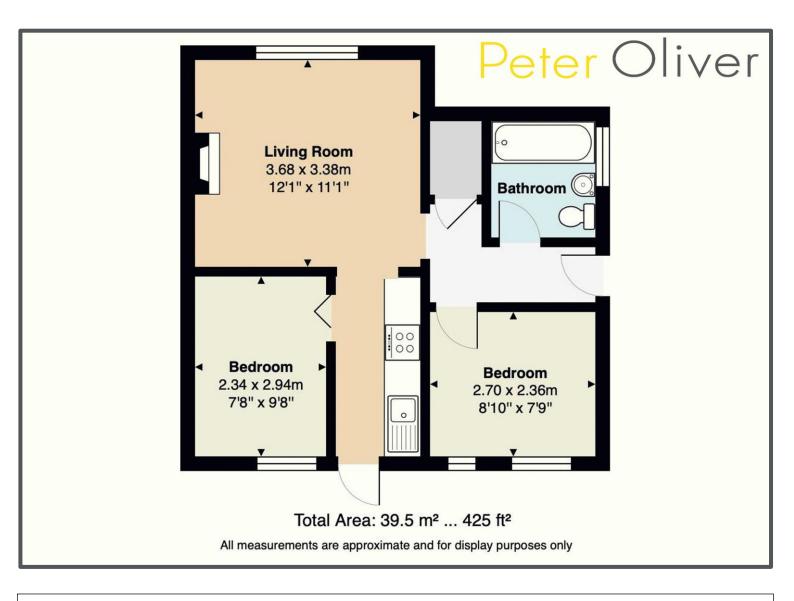

Corseley Road, Groombridge, TN3 9SQ

This two bedroom ground floor garden flat is located in the heart of the highly sought after Groombridge Village. The accommodation consists of a bright and airy living room with feature log burner, a kitchen with space for appliances and door leading to the garden, two bedrooms and a bathroom. The property benefits from its own front door, private garden to the rear with a detached brick built shed currently used as a utility room and a private part of the front garden. Groombridge is a beautiful village just a short drive away from Tunbridge Wells which has amenities such as the railway station and town centre. The property is within striking distance of the outstanding primary school, convenience store and bakery as well as the much enjoyed Groombridge Place & Gardens.