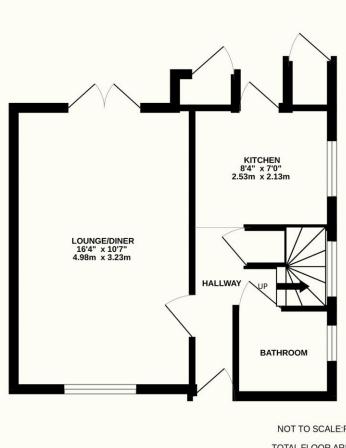

# Peter Oliver

NOT TO SCALE:FOR LAYOUT PURPOSES ONLY

TOTAL FLOOR AREA : 654 sq.ft. (60.8 sq.m.) approx.

Whilst every attempt has been made to ensure the accuracy of the floorplan contained here, measurements of doors, windows, rooms and any other items are approximate and no responsibility is taken for any error, omission or mis-statement. This plan is for illustrative purposes only and should be used as such by any prospective purchaser. The services, systems and appliances shown have not been tested and no guarantee as to their operability or efficiency can be given. Made with Metropix ©2023