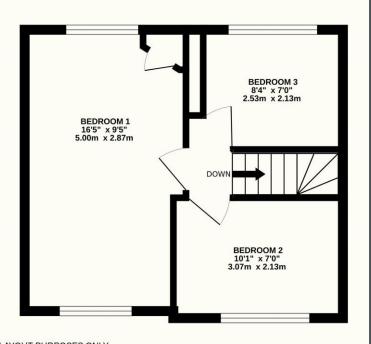

# Peter Oliver

NOT TO SCALE:FOR LAYOUT PURPOSES ONLY

TOTAL FLOOR AREA : 654 sq.ft. (60.8 sq.m.) approx.

Whilst every attempt has been made to ensure the accuracy of the floorplan contained here, measurements of doors, windows, rooms and any other items are approximate and no responsibility is taken for any error, omission or mis-statement. This plan is for illustrative purposes only and should be used as such by any prospective purchaser. The services, systems and appliances shown have not been tested and no guarantee as to their operability or efficiency can be given. Made with Metropix ©2023