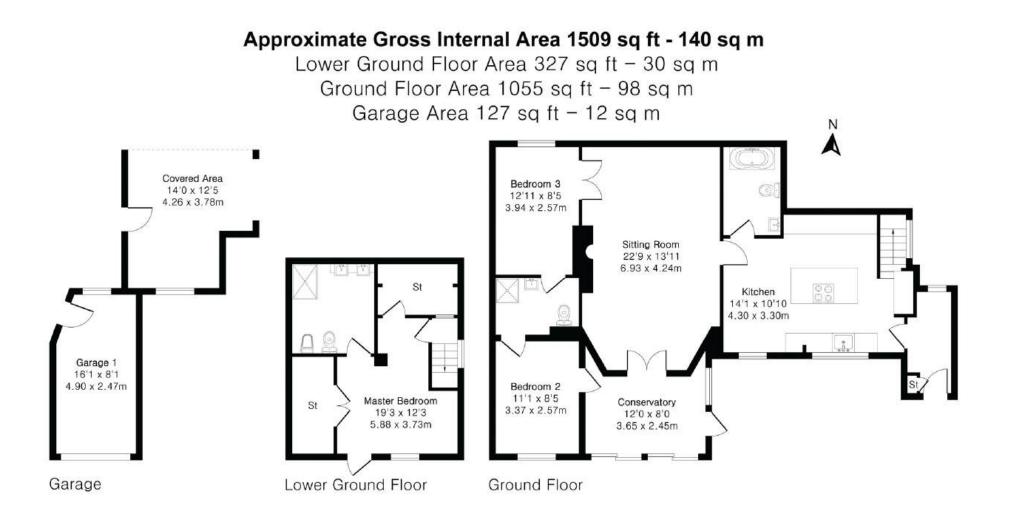

- **3 BEDROOMS**
- **3 RECEPTION ROOMS**
- **BATHROOMS**
- **PRIVATE SOUTH FACING GARDEN**
- **PARKING**

Tenure: Share Of Freehold Council Tax Band: E EPC: TBC

01483 405222 guildford@chantriesandpewleys.com 2 St Marys Terrace, Mill Lane, Guildford, Surrey GU1 3TZ