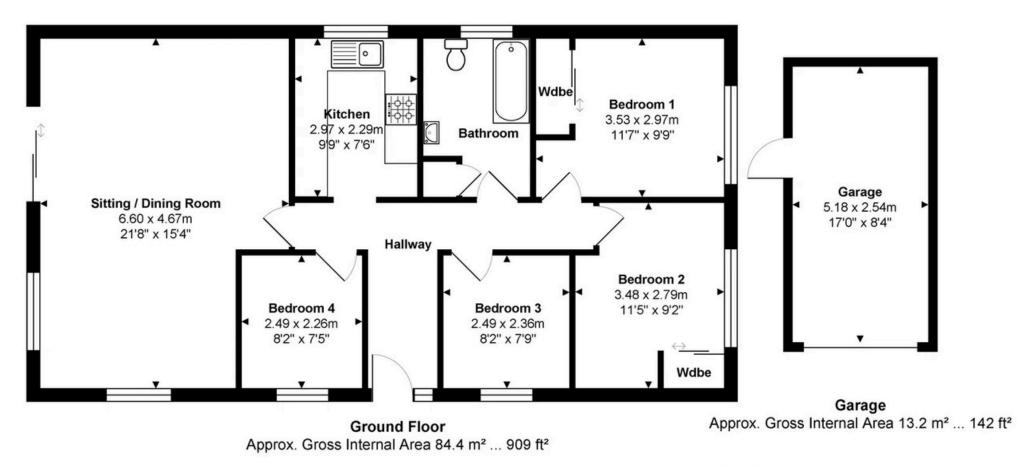

## 6 Beavers Close Guildford, surrey GU3 3BX

Situated in the peaceful Beavers Close, this four-bedroom detached bungalow is offered with no onward chain. Lightfilled and cleverly laid out, it features a spacious reception room, a well-equipped kitchen, four bedrooms, a family bathroom, a single garage, and a mature wraparound garden offering privacy and charm.

- **4 BEDROOMS**
- **WRAPAROUND GARDEN**
- HARGE DRIVEWAY
- ParticipationDETACHED GARAGE

Tenure: Freehold Council Tax Band: E EPC: C

All measurements are approximate and for display purposes only. Not to scale.