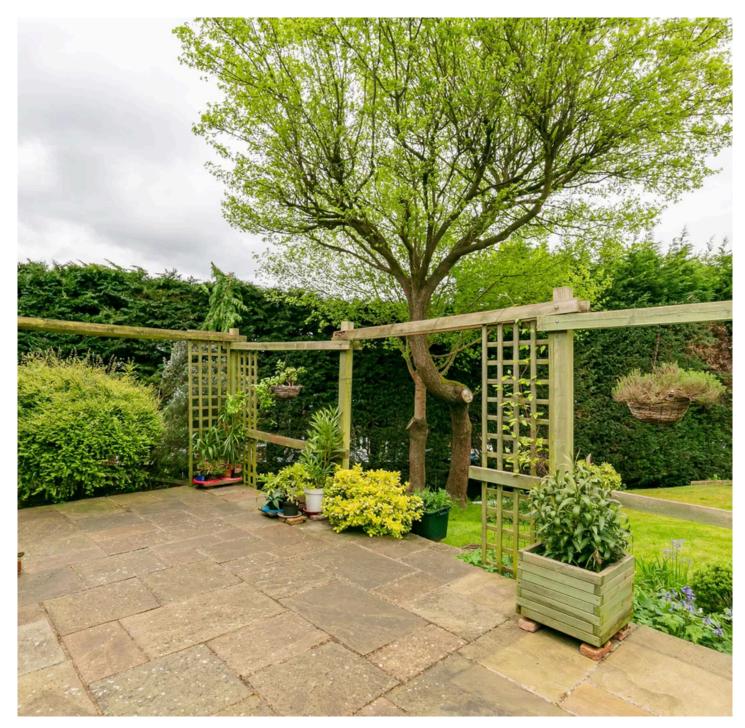

## 6 Beavers Close Guildford, surrey GU3 3BX

Situated in the peaceful Beavers Close, this four-bedroom detached bungalow is offered with no onward chain. Lightfilled and cleverly laid out, it features a spacious reception room, a well-equipped kitchen, four bedrooms, a family bathroom, a single garage, and a mature wraparound garden offering privacy and charm.

- **4 BEDROOMS**
- **WRAPAROUND GARDEN**
- HARGE DRIVEWAY
- ParticipationDETACHED GARAGE

Tenure: Freehold Council Tax Band: E EPC: C

All measurements are approximate and for display purposes only. Not to scale.