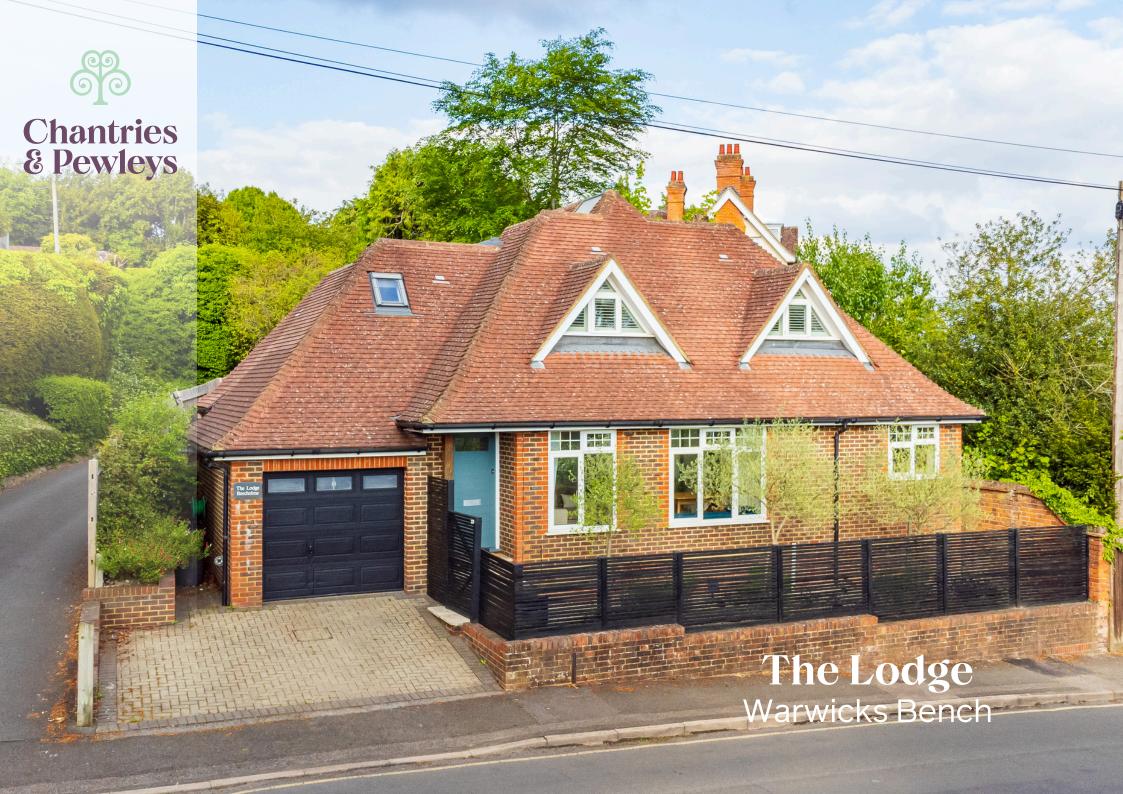

## The Lodge

BEECHOLME, 23, WARWICKS BENCH, GUILDFORD GU1 3TF

A charming detached home situated on the highly soughtafter Warwicks Bench, just 0.5 miles from Guildford town centre. The current owners have undertaken extensive work both cosmetically and structurally, creating a picturesque and well-presented property filled with natural light, offering a superb sense of space throughout.

**4 BEDROOMS** 

2 BATHROOMS

Page 2 RECEPTION ROOMS

**GARAGE & PARKING** 

Tenure: Freehold Council Tax Band: F

EPC: C