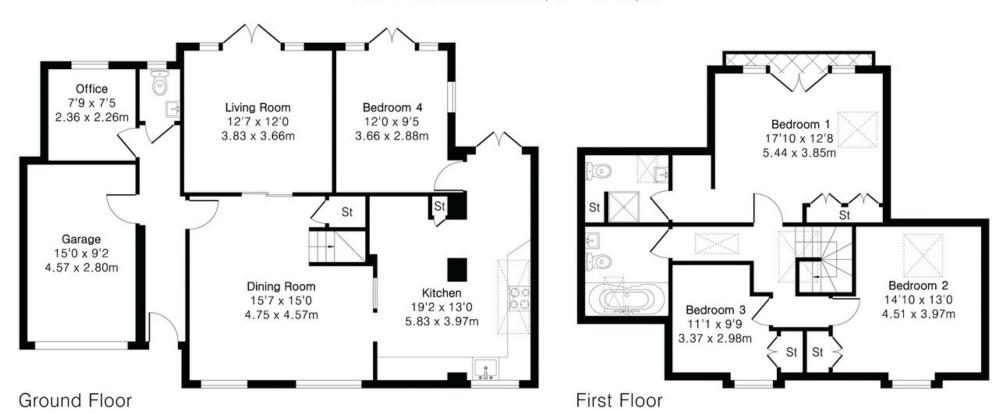

**4 BEDROOMS** 

2 BATHROOMS

Page 2 RECEPTION ROOMS

**GARAGE & PARKING** 

Tenure: Freehold Council Tax Band: F

EPC: C

## Approximate Gross Internal Area 1685 sq ft - 156 sq m

Ground Floor Area 1049 sq ft - 97 sq m First Floor Area 636 sq ft - 59 sq m