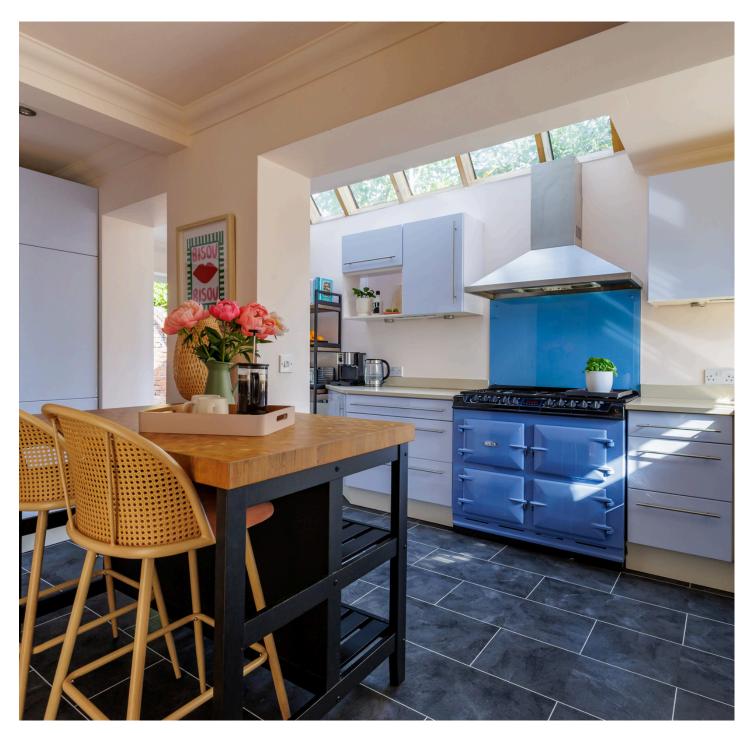

## The Lodge

BEECHOLME, 23, WARWICKS BENCH, GUILDFORD GU1 3TF

A charming detached home situated on the highly soughtafter Warwicks Bench, just 0.5 miles from Guildford town centre. The current owners have undertaken extensive work both cosmetically and structurally, creating a picturesque and well-presented property filled with natural light, offering a superb sense of space throughout.