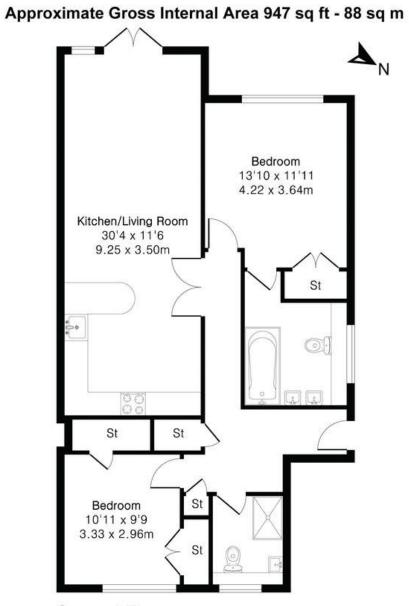

- Page 2 BEDROOMS
- Pareception Rooms
- PRIVATE GARDEN
- **GROUND FLOOR**

Tenure: Share Of Freehold Council Tax Band: D EPC: C

Ground Floor