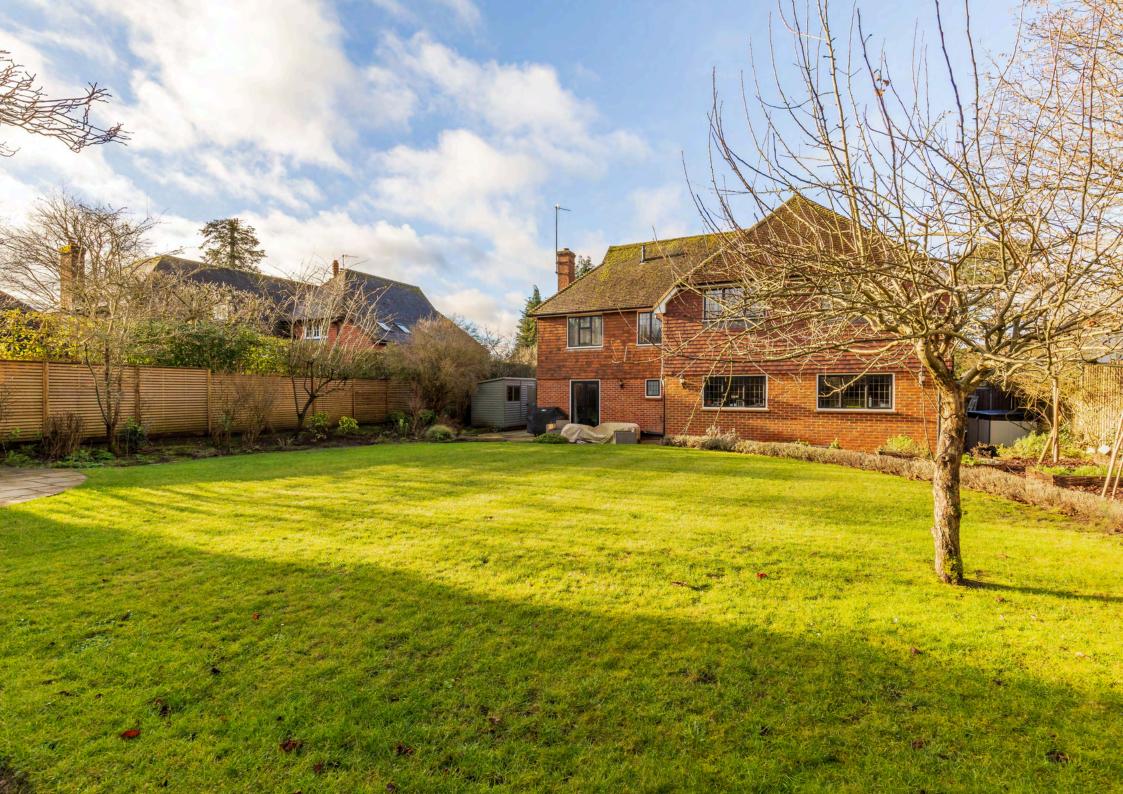

At the heart of the home lies an impressive kitchen/dining room, ideal for family meals and social gatherings. Adjacent to this is a fully equipped utility room, adding practicality to daily life.

The charm extends outdoors, where the property offers an electronically controlled gated entrance and private driveway with ample parking. The large, enclosed rear garden provides a tranquil retreat, perfect for children and adults alike. A superb garden room offers a versatile space for working from home or unwinding amidst the serene surroundings complete with climate control and complemented by a garden store for additional storage.