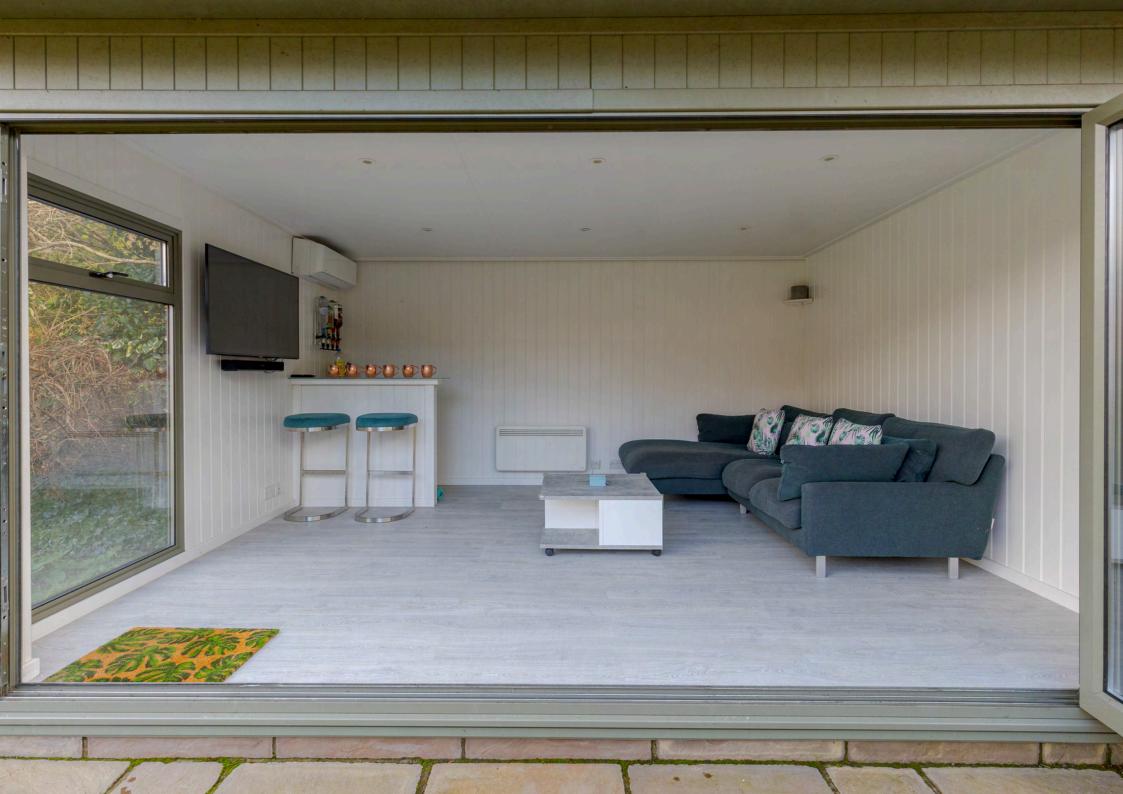

At the heart of the home lies an impressive kitchen/dining room, ideal for family meals and social gatherings. Adjacent to this is a fully equipped utility room, adding practicality to daily life.

The charm extends outdoors, where the property offers an electronically controlled gated entrance and private driveway with ample parking. The large, enclosed rear garden provides a tranquil retreat, perfect for children and adults alike. A superb garden room offers a versatile space for working from home or unwinding amidst the serene surroundings complete with climate control and complemented by a garden store for additional storage.