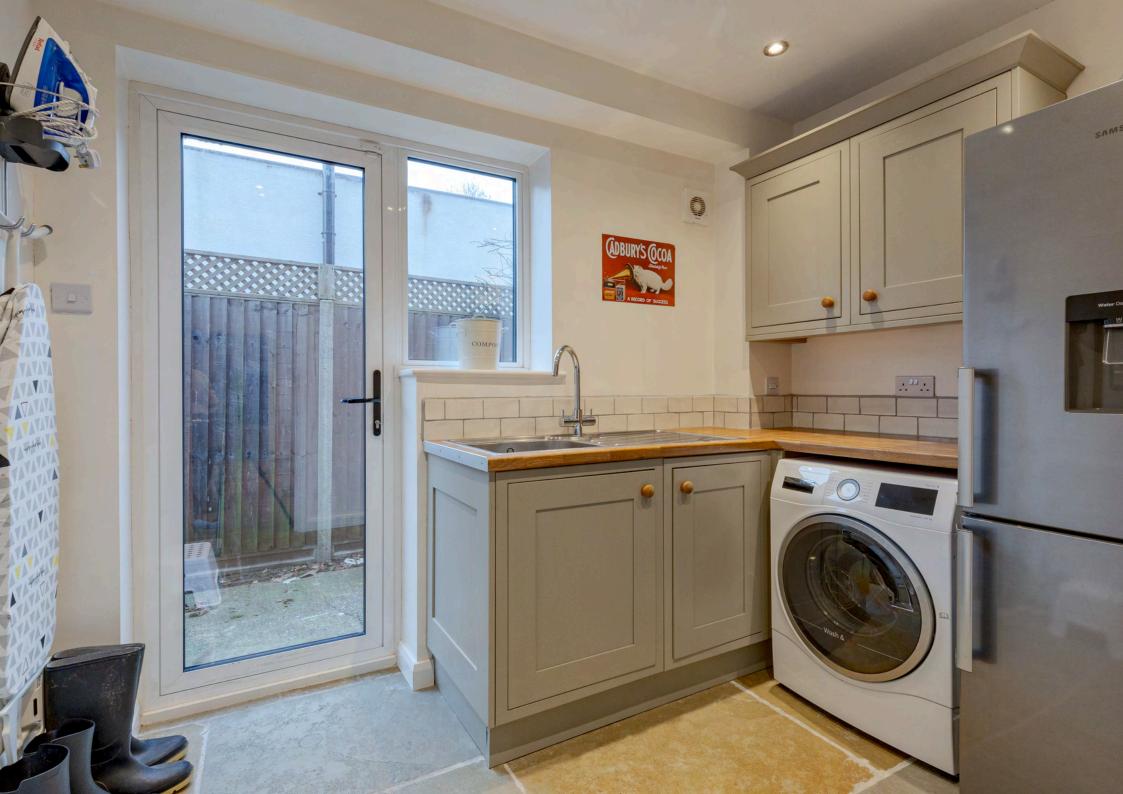

At the heart of the home lies an impressive kitchen/dining room, ideal for family meals and social gatherings. Adjacent to this is a fully equipped utility room, adding practicality to daily life.

The charm extends outdoors, where the property offers an electronically controlled gated entrance and private driveway with ample parking. The large, enclosed rear garden provides a tranquil retreat, perfect for children and adults alike. A superb garden room offers a versatile space for working from home or unwinding amidst the serene surroundings complete with climate control and complemented by a garden store for additional storage.