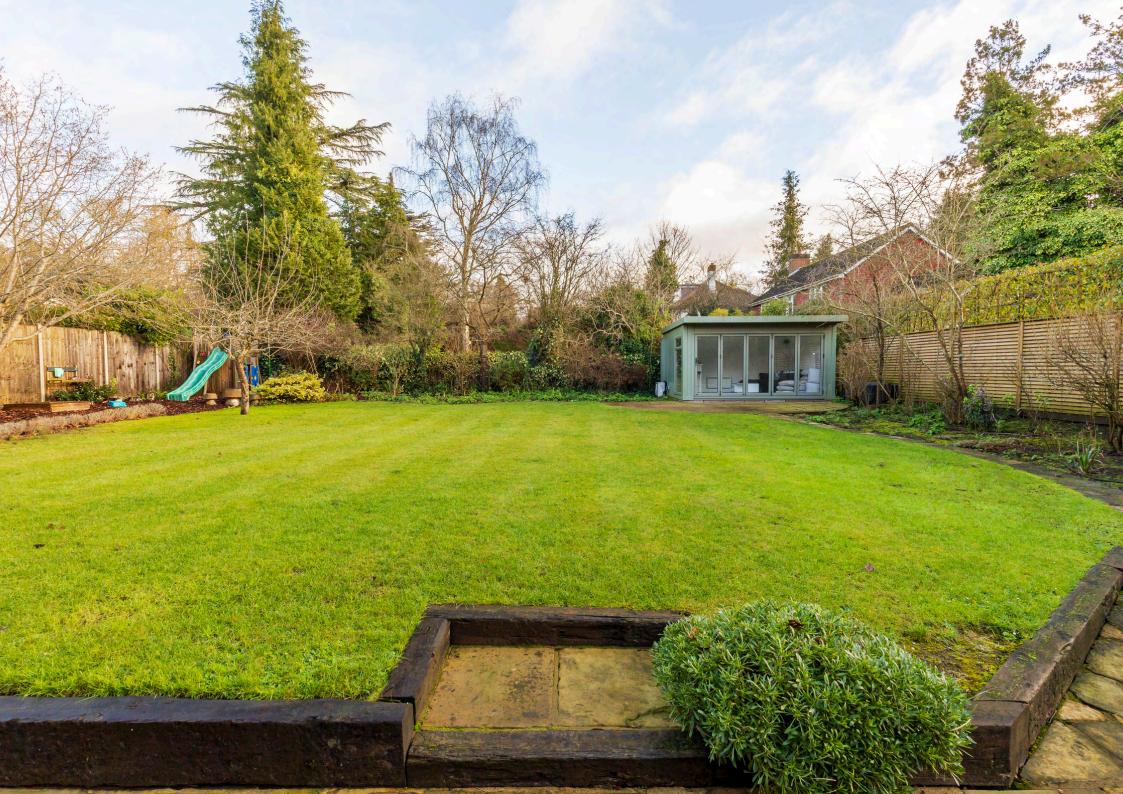

At the heart of the home lies an impressive kitchen/dining room, ideal for family meals and social gatherings. Adjacent to this is a fully equipped utility room, adding practicality to daily life.

The charm extends outdoors, where the property offers an electronically controlled gated entrance and private driveway with ample parking. The large, enclosed rear garden provides a tranquil retreat, perfect for children and adults alike. A superb garden room offers a versatile space for working from home or unwinding amidst the serene surroundings complete with climate control and complemented by a garden store for additional storage.