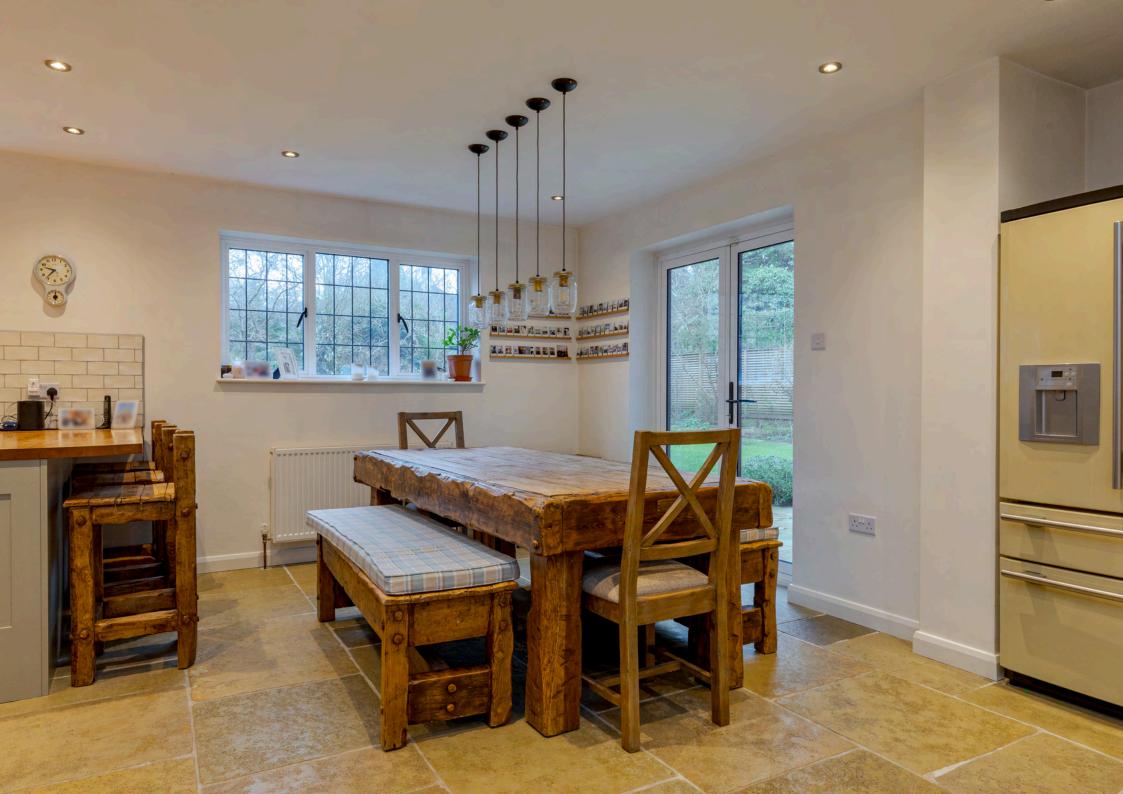

## WELCOME HOME

Meticulously refurbished and extended to an exceptional standard, the pretty family home features five generously sized bedrooms, including a master suite with air conditioning and an en-suite bathroom. The well-considered layout also comprises a large family bathroom, a sitting room, a dedicated study, and a welcoming family room – all providing excellent spaces for both relaxation and entertaining.

At the heart of the home lies an impressive kitchen/dining room, ideal for family meals and social gatherings. Adjacent to this is a fully equipped utility room, adding practicality to daily life.

The charm extends outdoors, where the property offers an electronically controlled gated entrance and private driveway with ample parking. The large, enclosed rear garden provides a tranquil retreat, perfect for children and adults alike. A superb garden room offers a versatile space for working from home or unwinding amidst the serene surroundings complete with climate control and complemented by a garden store for additional storage.