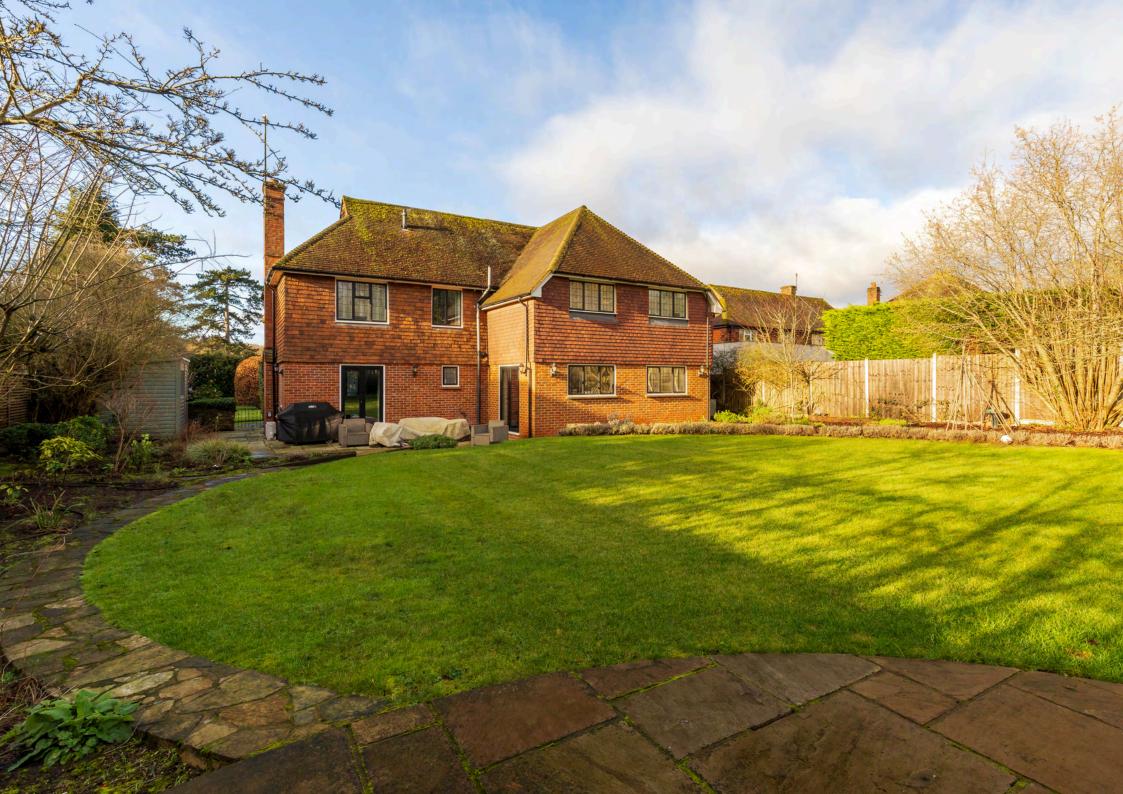

## WELCOME HOME

Meticulously refurbished and extended to an exceptional standard, the pretty family home features five generously sized bedrooms, including a master suite with air conditioning and an en-suite bathroom. The well-considered layout also comprises a large family bathroom, a sitting room, a dedicated study, and a welcoming family room – all providing excellent spaces for both relaxation and entertaining.

At the heart of the home lies an impressive kitchen/dining room, ideal for family meals and social gatherings. Adjacent to this is a fully equipped utility room, adding practicality to daily life.

The charm extends outdoors, where the property offers an electronically controlled gated entrance and private driveway with ample parking. The large, enclosed rear garden provides a tranquil retreat, perfect for children and adults alike. A superb garden room offers a versatile space for working from home or unwinding amidst the serene surroundings complete with climate control and complemented by a garden store for additional storage.