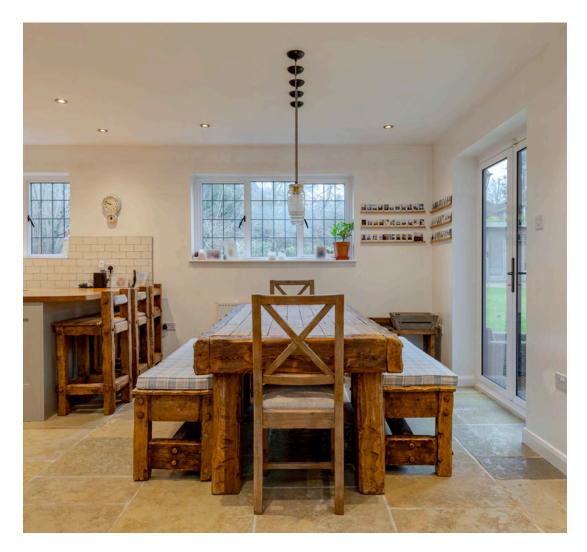

At the heart of the home lies an impressive kitchen/dining room, ideal for family meals and social gatherings. Adjacent to this is a fully equipped utility room, adding practicality to daily life.

The charm extends outdoors, where the property offers an electronically controlled gated entrance and private driveway with ample parking. The large, enclosed rear garden provides a tranquil retreat, perfect for children and adults alike. A superb garden room offers a versatile space for working from home or unwinding amidst the serene surroundings complete with climate control and complemented by a garden store for additional storage.