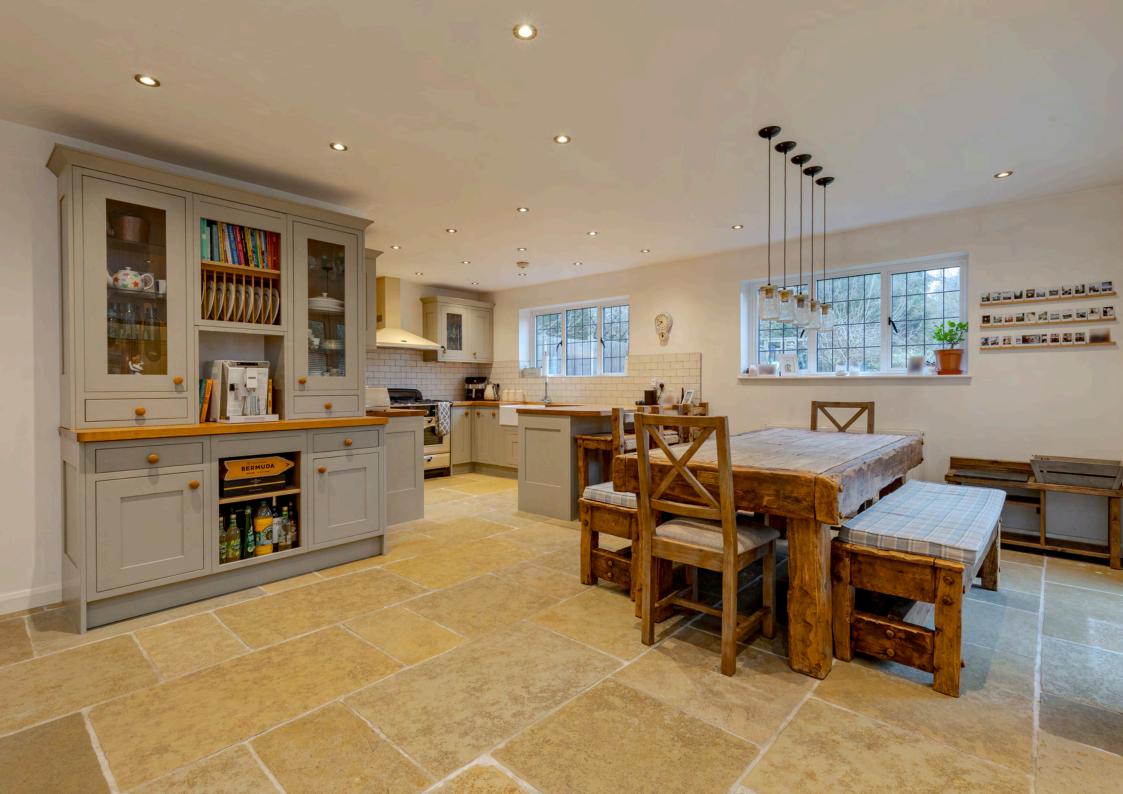

## WELCOME HOME

Meticulously refurbished and extended to an exceptional standard, the pretty family home features five generously sized bedrooms, including a master suite with air conditioning and an en-suite bathroom. The well-considered layout also comprises a large family bathroom, a sitting room, a dedicated study, and a welcoming family room – all providing excellent spaces for both relaxation and entertaining.

At the heart of the home lies an impressive kitchen/dining room, ideal for family meals and social gatherings. Adjacent to this is a fully equipped utility room, adding practicality to daily life.

The charm extends outdoors, where the property offers an electronically controlled gated entrance and private driveway with ample parking. The large, enclosed rear garden provides a tranquil retreat, perfect for children and adults alike. A superb garden room offers a versatile space for working from home or unwinding amidst the serene surroundings complete with climate control and complemented by a garden store for additional storage.