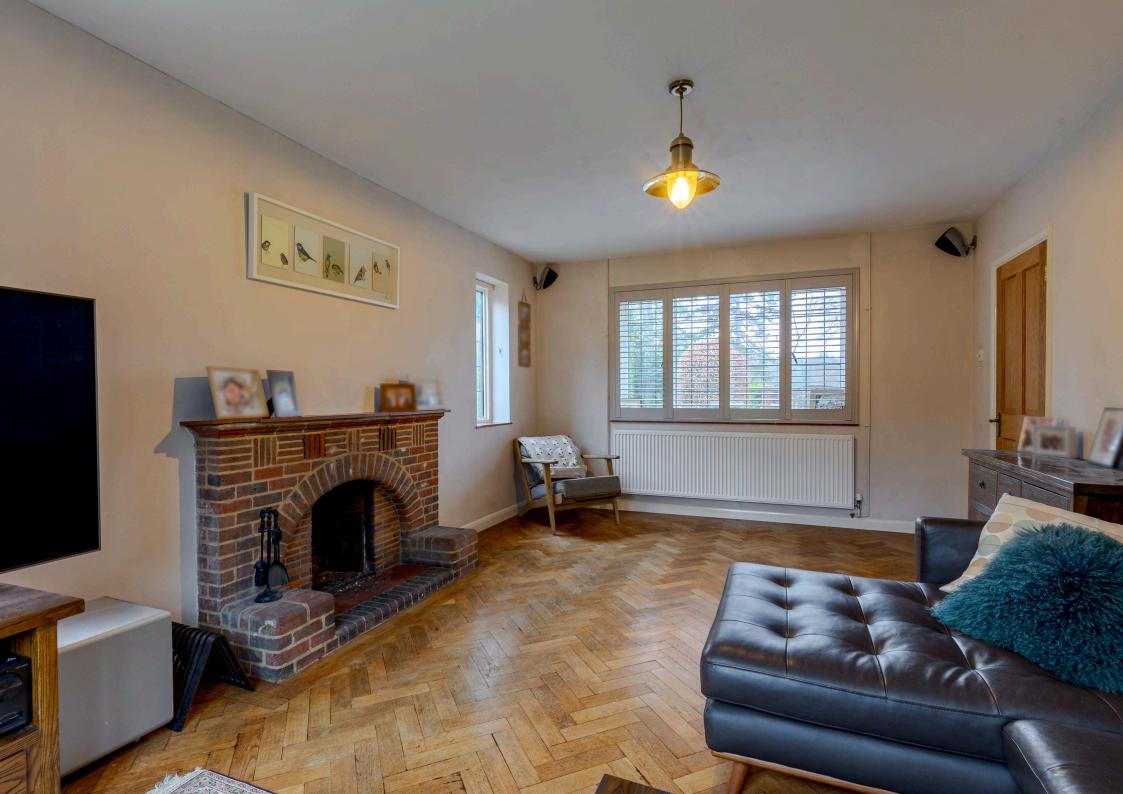

## WELCOME HOME

Meticulously refurbished and extended to an exceptional standard, the pretty family home features five generously sized bedrooms, including a master suite with air conditioning and an en-suite bathroom. The well-considered layout also comprises a large family bathroom, a sitting room, a dedicated study, and a welcoming family room – all providing excellent spaces for both relaxation and entertaining.