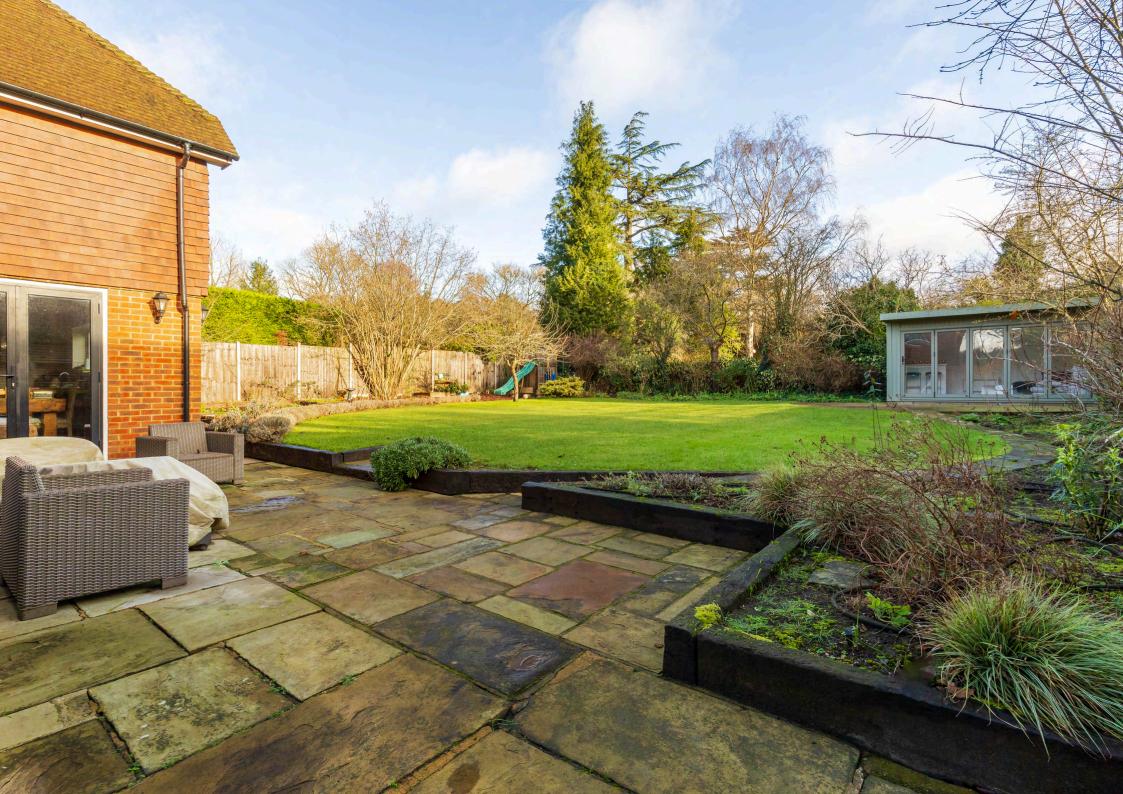

At the heart of the home lies an impressive kitchen/dining room, ideal for family meals and social gatherings. Adjacent to this is a fully equipped utility room, adding practicality to daily life.

The charm extends outdoors, where the property offers an electronically controlled gated entrance and private driveway with ample parking. The large, enclosed rear garden provides a tranquil retreat, perfect for children and adults alike. A superb garden room offers a versatile space for working from home or unwinding amidst the serene surroundings complete with climate control and complemented by a garden store for additional storage.