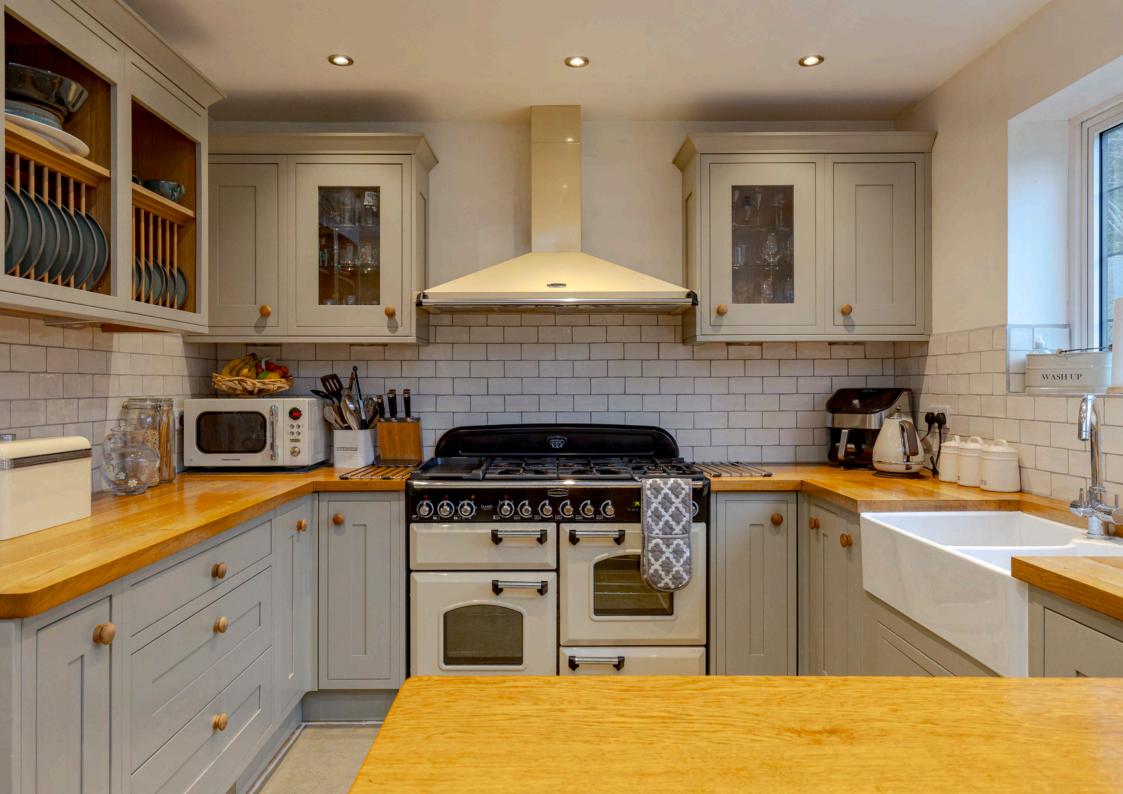

## WELCOME HOME

Meticulously refurbished and extended to an exceptional standard, the pretty family home features five generously sized bedrooms, including a master suite with air conditioning and an en-suite bathroom. The well-considered layout also comprises a large family bathroom, a sitting room, a dedicated study, and a welcoming family room – all providing excellent spaces for both relaxation and entertaining.

At the heart of the home lies an impressive kitchen/dining room, ideal for family meals and social gatherings. Adjacent to this is a fully equipped utility room, adding practicality to daily life.

The charm extends outdoors, where the property offers an electronically controlled gated entrance and private driveway with ample parking. The large, enclosed rear garden provides a tranquil retreat, perfect for children and adults alike. A superb garden room offers a versatile space for working from home or unwinding amidst the serene surroundings complete with climate control and complemented by a garden store for additional storage.