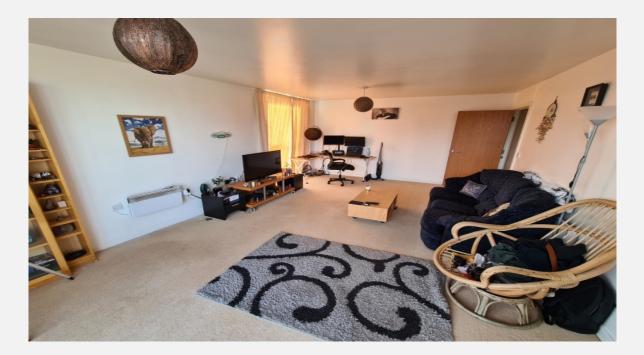

### Entrance

Secure front access into block with lift and stairs to all floors.

Front door into hallway, Built in Cupboard with hot water tank. Doors to

Living Room Feet: 20' 0" x 12' 8" | Meters: 6.10 x 3.86

Double glazed window to side, Double glazed patio doors out onto the Balcony Electric Heater. Opening to Kitchen

Kitchen Feet: 8' 2" x 7' 2" | Meters: 2.49 x 2.18 Fitted Units and Worktops, Built in Electric Oven, Hob and Extractor. Space and plumbing for washing machine.