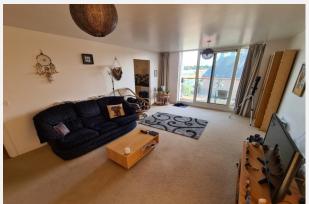

### Entrance

Secure front access into block with lift and stairs to all floors.

Front door into hallway, Built in Cupboard with hot water tank. Doors to

Living Room Feet: 20' 0" x 12' 8" | Meters: 6.10 x 3.86

Double glazed window to side, Double glazed patio doors out onto the Balcony Electric Heater. Opening to Kitchen

Kitchen Feet: 8' 2" x 7' 2" | Meters: 2.49 x 2.18 Fitted Units and Worktops, Built in Electric Oven, Hob and Extractor. Space and plumbing for washing machine.