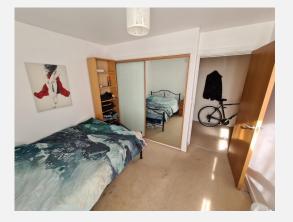

## Bedroom Feet: 10' 9" x 10' 3" | Meters: 3.28 x 3.12

Double glazed window, Fitted wardrobes with sliding mirrored doors. Electric