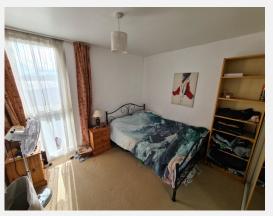

## Bedroom Feet: 10' 9" x 10' 3" | Meters: 3.28 x 3.12

Double glazed window, Fitted wardrobes with sliding mirrored doors. Electric