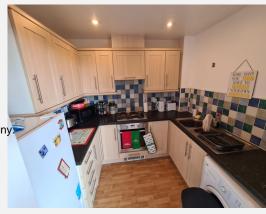

Double glazed window to side, Double glazed patio doors out onto the Balcony Electric Heater. Opening to Kitchen

Kitchen Feet: 8' 2" x 7' 2" | Meters: 2.49 x 2.18 Fitted Units and Worktops, Built in Electric Oven, Hob and Extractor. Space and plumbing for washing machine.