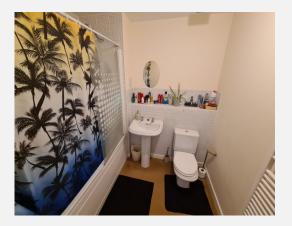

## Bathroom Feet: 7' 3" x 6' 8" | Meters: 2.21 x 2.03

Bath with shower over, Wc, Wash basin, towel rad,

WWW.NICHOLASESTATES.CO.UK

WWW.NICHOLASESTATES.CO.UK