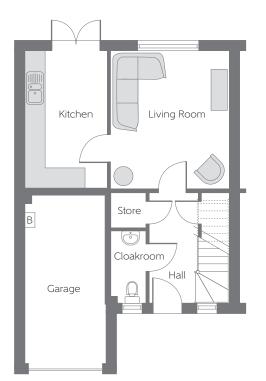

## Ground Floor

Living Room Kitchen 4.144m x 3.568m 4.119m x 2.471m 13'7" × 11'8" 13'6" × 8'1"

B - Boiler ---- Reduced Head Height