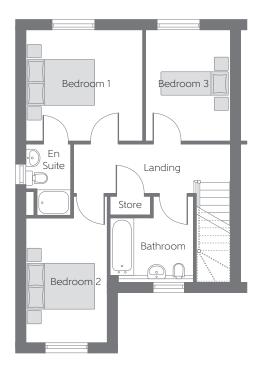

## First Floor

| Bedroom 1 | 3.491m x 3.335m                | 11′5″ x 10′11″              |
|-----------|--------------------------------|-----------------------------|
| Bedroom 2 | 3.753m x 2.462m<br>(min) (max) | 12'3" x 8'1"<br>(min) (max) |
| Bedroom 3 | 3.335m x 2.548m                | 10'11" x 8'4"               |