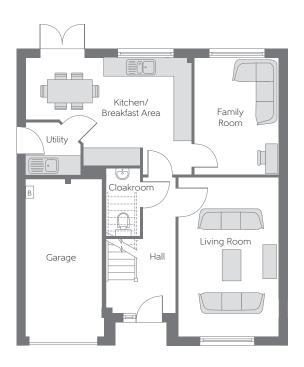

## Ground Floor

| Kitchen/<br>Breakfast Area | 5.456m x 3.813m<br>(max) (max) | 17′11″ x 12′6″<br>(max) (max) |
|----------------------------|--------------------------------|-------------------------------|
| Family Room                | 2.758m x 3.813m                | 9′1″ x 12′6″                  |
| Livina Room                | 3 214m x 5 201m                | 10'7" × 17'1"                 |

B - Boiler FW - Fitted Wardrobe CYL - Hot Water Cylinder ---- Reduced Head Height