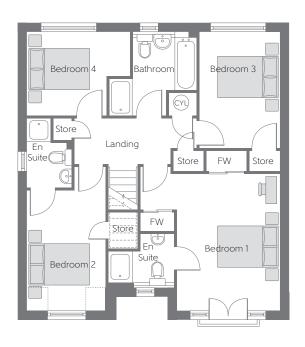

## First Floor

| Bedroom 1 | 3.379m x 4.471m<br><sub>(min)</sub> | 11'1"x 14'8"<br>(min)        |
|-----------|-------------------------------------|------------------------------|
| Bedroom 2 | 2.560m x 3.948m<br>(max) (min)      | 8′5″ x 12′11″<br>(max) (min) |
| Bedroom 3 | 2.658m x 3.805m                     | 8′9″ x 12′6″                 |
| Bedroom 4 | 3.396m x 2.740m<br>(max) (max)      | 11'2" x 9'0"<br>(max) (max)  |

B - Boiler FW - Fitted Wardrobe CYL - Hot Water Cylinder ---- Reduced Head Height