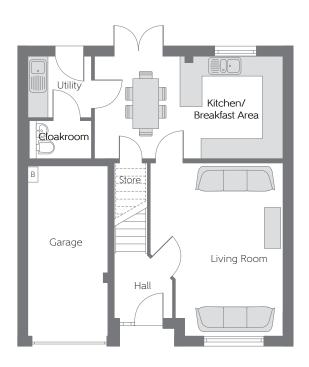

## **Ground Floor**

| Kitchen/<br>Breakfast Area | 5.667m x 3.092m          | 18′7″ × 10′1′          |
|----------------------------|--------------------------|------------------------|
| Living Room                | 5.213m x 3.975m<br>(max) | 17′1″ x 13′0′<br>(max) |

B - Boiler ---- Reduced Head Height

## $Furniture\ arrangements\ are\ for\ illustrative\ purposes\ only.\ Items\ are\ not\ included,\ nor\ to\ scale.$

The items shown in this key may be subject to change, and positions could vary from those indicated on this floorplan. Please refer to Sales Advisor for details of your selected plot. Computer generated image shown overleaf. External finishes, landscaping and configuration may vary from plot to plot. Please refer to Sales Advisor for further details. All dimensions are approximate and should not be used for carpet sizes, appliance spaces or furniture. We operate a policy of continuous improvement and individual features such as kitchen and bathroom layouts, doors, windows, garages and elevational treatments may vary from time to time. Consequently these particulars should be treated as general guidance only and do not constitute a contract, part of a contract or a warranty.