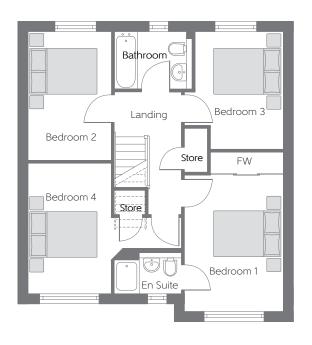

## First Floor

| Bedroom 1 | 4.108m x 2.944m<br>(max)       | 13'6" x 9'8"<br>(max)       |
|-----------|--------------------------------|-----------------------------|
| Bedroom 2 | 3.886m x 2.507m                | 12′9″ x 8′3″                |
| Bedroom 3 | 3.531m x 2.944m<br>(max) (max) | 12′7″ x 9′8″<br>(max) (max) |
| Bedroom 4 | 3.904m x 2.507m                | 12′9″ x 8′2″                |

B - Boiler ---- Reduced Head Height

## $Furniture\ arrangements\ are\ for\ illustrative\ purposes\ only.\ Items\ are\ not\ included,\ nor\ to\ scale.$

The items shown in this key may be subject to change, and positions could vary from those indicated on this floorplan. Please refer to Sales Advisor for details of your selected plot. Computer generated image shown overleaf. External finishes, landscaping and configuration may vary from plot to plot. Please refer to Sales Advisor for further details. All dimensions are approximate and should not be used for carpet sizes, appliance spaces or furniture. We operate a policy of continuous improvement and individual features such as kitchen and bathroom layouts, doors, windows, garages and elevational treatments may vary from time to time. Consequently these particulars should be treated as general guidance only and do not constitute a contract, part of a contract or a warranty.