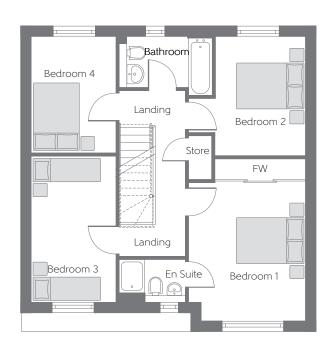

## First Floor

| Bedroom 1 | 4.154m x 3.516m<br>(max)       | 13′8″ x 11′6″<br>(max)      |
|-----------|--------------------------------|-----------------------------|
| Bedroom 2 | 3.576m x 2.698m<br>(max) (min) | 11'9"x 8'10"<br>(max) (min) |
| Bedroom 3 | 4.391m x 2.560m                | 14′5″ x 8′5″                |
| Bedroom 4 | 3.499m x 2.561m                | 11'6" x 8'5"                |

B - Boiler FW - Fitted Wardrobe ---- Reduced Head Height

## $Furniture\ arrangements\ are\ for\ illustrative\ purposes\ only.\ Items\ are\ not\ included,\ nor\ to\ scale.$

The items shown in this key may be subject to change, and positions could vary from those indicated on this floorplan. Please refer to Sales Advisor for details of your selected plot. Computer generated image shown overleaf. External finishes, landscaping and configuration may vary from plot to plot. Please refer to Sales Advisor for further details. All dimensions are approximate and should not be used for carpet sizes, appliance spaces or furniture. We operate a policy of continuous improvement and individual features such as kitchen and bathroom layouts, doors, windows, garages and elevational treatments may vary from time to time. Consequently these particulars should be treated as general guidance only and do not constitute a contract or a warranty.