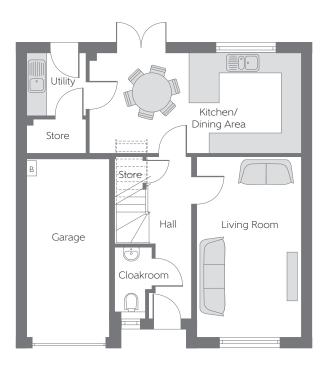

## **Ground Floor**

| Kitchen/<br>Dining Area | 6.366m x 3.011m | 20'11" × 9'11' |
|-------------------------|-----------------|----------------|
| Living Room             | 5.417m x 3.152m | 17′9″ x 10′4″  |

B - Boiler FW - Fitted Wardrobe ---- Reduced Head Height

## $Furniture\ arrangements\ are\ for\ illustrative\ purposes\ only.\ Items\ are\ not\ included,\ nor\ to\ scale.$

The items shown in this key may be subject to change, and positions could vary from those indicated on this floorplan. Please refer to Sales Advisor for details of your selected plot. Computer generated image shown overleaf. External finishes, landscaping and configuration may vary from plot to plot. Please refer to Sales Advisor for further details. All dimensions are approximate and should not be used for carpet sizes, appliance spaces or furniture. We operate a policy of continuous improvement and individual features such as kitchen and bathroom layouts, doors, windows, garages and elevational treatments may vary from time to time. Consequently these particulars should be treated as general guidance only and do not constitute a contract or a warranty.