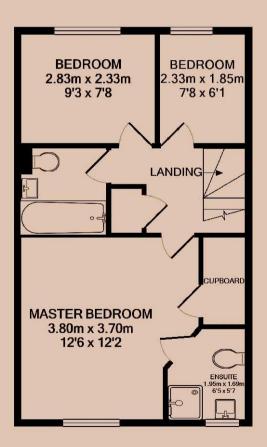

#### Master Bedroom

The largest of the three bedrooms, a double bedroom including access to built-in storage, and an ensuite shower room.

#### **Bedroom Two**

A second double bedroom, overlooking the rear garden.

#### Bedroom Three

A third bedroom on the first floor, overlooking the rear garden.

#### **Bathroom**

A contemporary bathroom on the first floor, includes a bath, sink, toilet, and shower above the bath.

#### **Ensuite**

Accessed via the master bedroom, a three piece shower room including a walk-in shower, sink, and toilet.

Hallway

Water Closet

Garden

Garden

Garden

Garendon Park

| Available       | Comes       | Bedrooms | Receptions       | Bathrooms | Parking  | Postcode |
|-----------------|-------------|----------|------------------|-----------|----------|----------|
| From 01/05/2025 | Unfurnished | 3        | 1                | 2         | Driveway | LE12 5EB |
|                 |             |          |                  |           |          |          |
| Rent            | Deposit     | EPC      | Council Tax Band | ID        | Updated  |          |

#15845

С

£1,250 pcm

£1,440

84 | B

24/03/2025

**GROUND FLOOR** 

1ST FLOOR