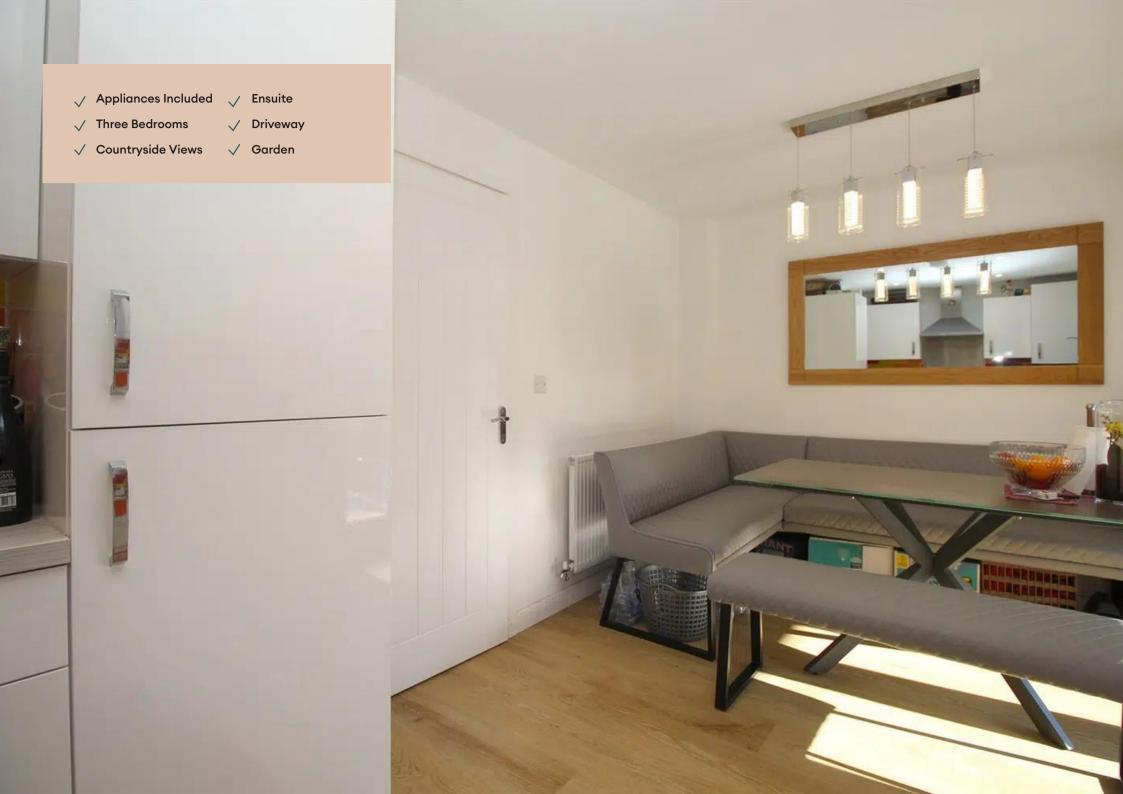

## Kitchen / Diner

Overlooking the rear garden, a kitchen, large enough to be used as a diner as well. This Ushaped kitchen includes a Fridge/Freezer, Fridge, Washer/Dryer, Dishwasher, Electric Cooker, and Gas Hob.