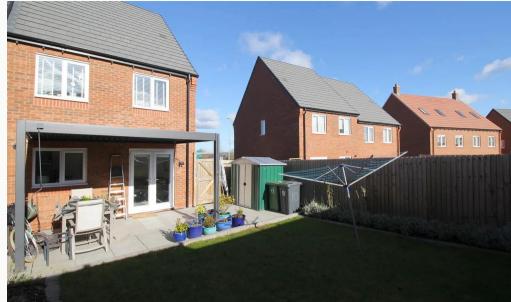

#### Garden

Set to the rear of the property, a beautiful garden including a patio area sheltered by a pergola.

#### **Parking**

Driveway parking situated beside the house.