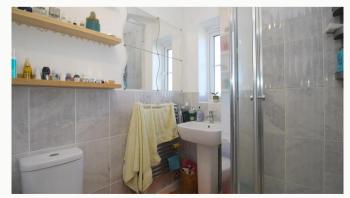

#### **Bathroom**

A contemporary bathroom on the first floor, includes a bath, sink, toilet, and shower above the bath.