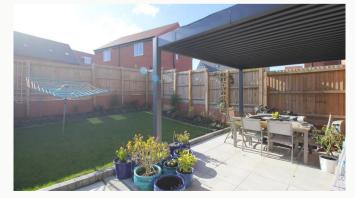

#### Garden

Set to the rear of the property, a beautiful garden including a patio area sheltered by a pergola.

Hallway

Water Closet

Garden

Garden

Garden

Garendon Park

| Available       | Comes       | Bedrooms | Receptions       | Bathrooms | Parking  | Postcode |
|-----------------|-------------|----------|------------------|-----------|----------|----------|
| From 01/05/2025 | Unfurnished | 3        | 1                | 2         | Driveway | LE12 5EB |
|                 |             |          |                  |           |          |          |
| Rent            | Deposit     | EPC      | Council Tax Band | ID        | Updated  |          |