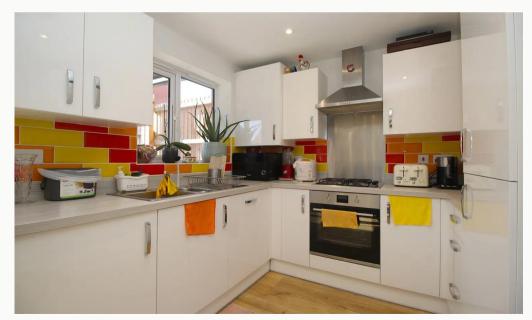

## Kitchen / Diner

Overlooking the rear garden, a kitchen, large enough to be used as a diner as well. This Ushaped kitchen includes a Fridge/Freezer, Fridge, Washer/Dryer, Dishwasher, Electric Cooker, and Gas Hob.