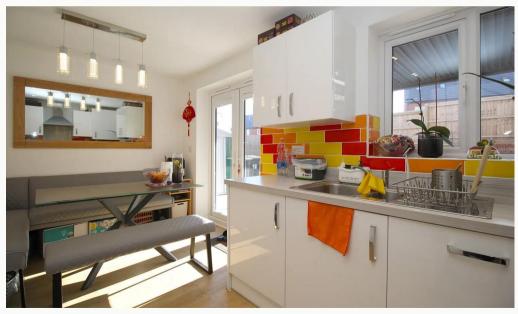

## Kitchen / Diner

Overlooking the rear garden, a kitchen, large enough to be used as a diner as well. This Ushaped kitchen includes a Fridge/Freezer, Fridge, Washer/Dryer, Dishwasher, Electric Cooker, and Gas Hob.