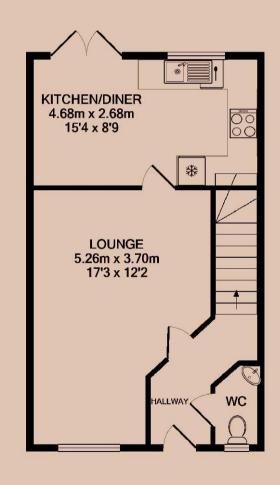

# Carew Drive, Loughborough

Soon available to let within the Garendon Park development. A modern build, semi-detached, three bedroom house. This unfurnished property comes with a sizeable lounge, kitchen/diner, three bedrooms, bathroom, ensuite, and water closet. To the side of the property is driveway parking and to the rear is a private garden.

### Lounge

A neutral living area, with views of the countryside.

## Kitchen / Diner

Overlooking the rear garden, a kitchen, large enough to be used as a diner as well. This Ushaped kitchen includes a Fridge/Freezer, Fridge, Washer/Dryer, Dishwasher, Electric Cooker, and Gas Hob.

#### Water Closet

Set on the ground floor, a practical water closet including a toilet, and sink.

Hallway

Water Closet

Garden

Garden

Garden

Garendon Park

| Available       | Comes       | Bedrooms | Receptions       | Bathrooms | Parking  | Postcode |
|-----------------|-------------|----------|------------------|-----------|----------|----------|
| From 01/05/2025 | Unfurnished | 3        | 1                | 2         | Driveway | LE12 5EB |
|                 |             |          |                  |           |          |          |
| Rent            | Deposit     | EPC      | Council Tax Band | ID        | Updated  |          |

#15845

С

£1,250 pcm

£1,440

84 | B

24/03/2025

**GROUND FLOOR** 

1ST FLOOR