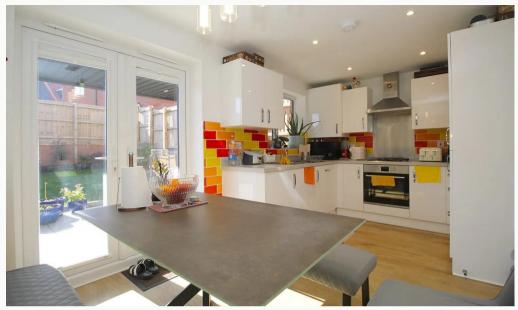

## Kitchen / Diner

Overlooking the rear garden, a kitchen, large enough to be used as a diner as well. This Ushaped kitchen includes a Fridge/Freezer, Fridge, Washer/Dryer, Dishwasher, Electric Cooker, and Gas Hob.