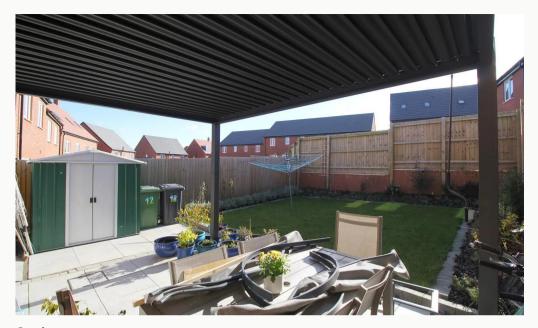

#### Garden

Set to the rear of the property, a beautiful garden including a patio area sheltered by a pergola.

#### **Parking**

Driveway parking situated beside the house.