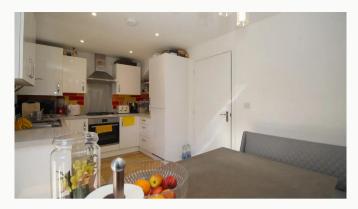

## Kitchen / Diner

Overlooking the rear garden, a kitchen, large enough to be used as a diner as well. This Ushaped kitchen includes a Fridge/Freezer, Fridge, Washer/Dryer, Dishwasher, Electric Cooker, and Gas Hob.