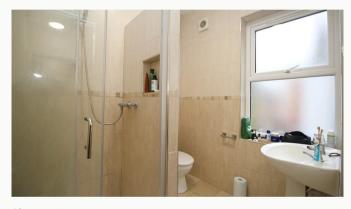

#### Shower Room 2.12m (6'11) x 1.92m (6'4)

A shared wash room, situated at the rear of the property on the first floor. This room includes a walk in shower, toilet and sink.

#### Shower Room 2.12m (6'11) x 1.92m (6'4)

A second shared wash room, situated next to the other shower room. This room also includes a walk in shower, toilet and sink.