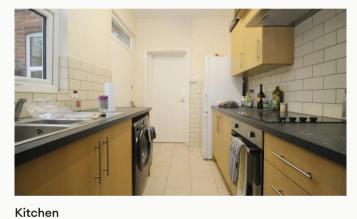

#### Communal Kitchen 3.97m (13'0) x 2.12m (6'11)

A modern kitchen situated to the rear of the property. This kitchen includes a fridge/freezer, washing machine and two cookers and hobs.