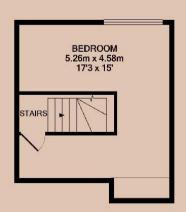

В

40 | E

Rent £475 pcm

£540

#11771

14/05/2024

GROUND FLOOR 1ST FLOOR 2ND FLOOR