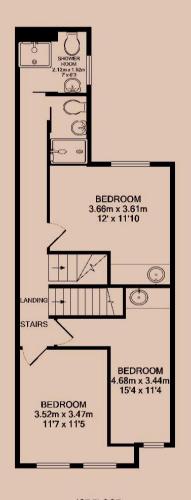

#### Bedroom 3.66m (12'0) x 3.61m (11'10)

A double bedroom, situated on the first floor. This room includes a double bed and mattress, wardrobe, sink and counter. Please note: the single beds will be replaced by one double bed.

#### Shower Room 2.12m (6'11) x 1.92m (6'4)

A shared wash room, situated at the rear of the property on the first floor. This room includes a walk in shower, toilet and sink.

#### Shower Room 2.12m (6'11) x 1.92m (6'4)

A second shared wash room, situated next to the other shower room. This room also includes a walk in shower, toilet and sink.