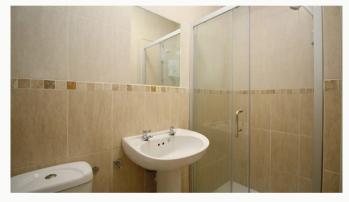

#### Shower Room 2.12m (6'11) x 1.92m (6'4)

A shared wash room, situated at the rear of the property on the first floor. This room includes a walk in shower, toilet and sink.

#### Shower Room 2.12m (6'11) x 1.92m (6'4)

A second shared wash room, situated next to the other shower room. This room also includes a walk in shower, toilet and sink.