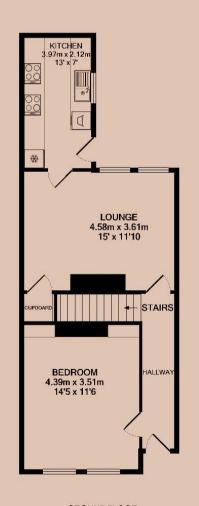

#### Communal Lounge 4.58m (15'0) x 3.61m (11'10)

A spacious living room, including two sofas and a coffee table, the social hub of the property.

#### Communal Kitchen 3.97m (13'0) x 2.12m (6'11)

A modern kitchen situated to the rear of the property. This kitchen includes a fridge/freezer, washing machine and two cookers and hobs.

#### Bedroom 3.66m (12'0) x 3.61m (11'10)

A double bedroom, situated on the first floor. This room includes a double bed and mattress, wardrobe, sink and counter. Please note: the single beds will be replaced by one double bed.

#### Garden

A spacious garden to the rear, accessed via the kitchen external door.