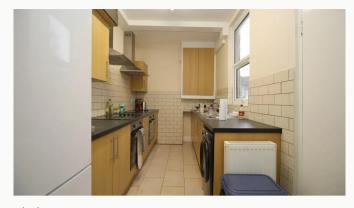

#### Communal Kitchen 3.97m (13'0) x 2.12m (6'11)

A modern kitchen situated to the rear of the property. This kitchen includes a fridge/freezer, washing machine and two cookers and hobs.