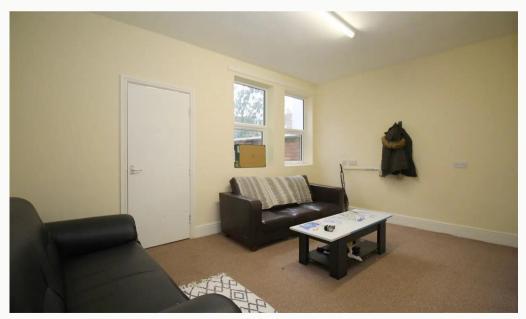

#### Communal Lounge 4.58m (15'0) x 3.61m (11'10)

A spacious living room, including two sofas and a coffee table, the social hub of the property.