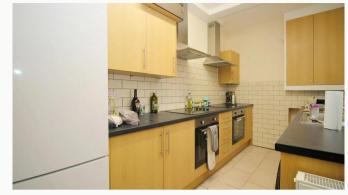

#### Communal Kitchen 3.97m (13'0) x 2.12m (6'11)

A modern kitchen situated to the rear of the property. This kitchen includes a fridge/freezer, washing machine and two cookers and hobs.