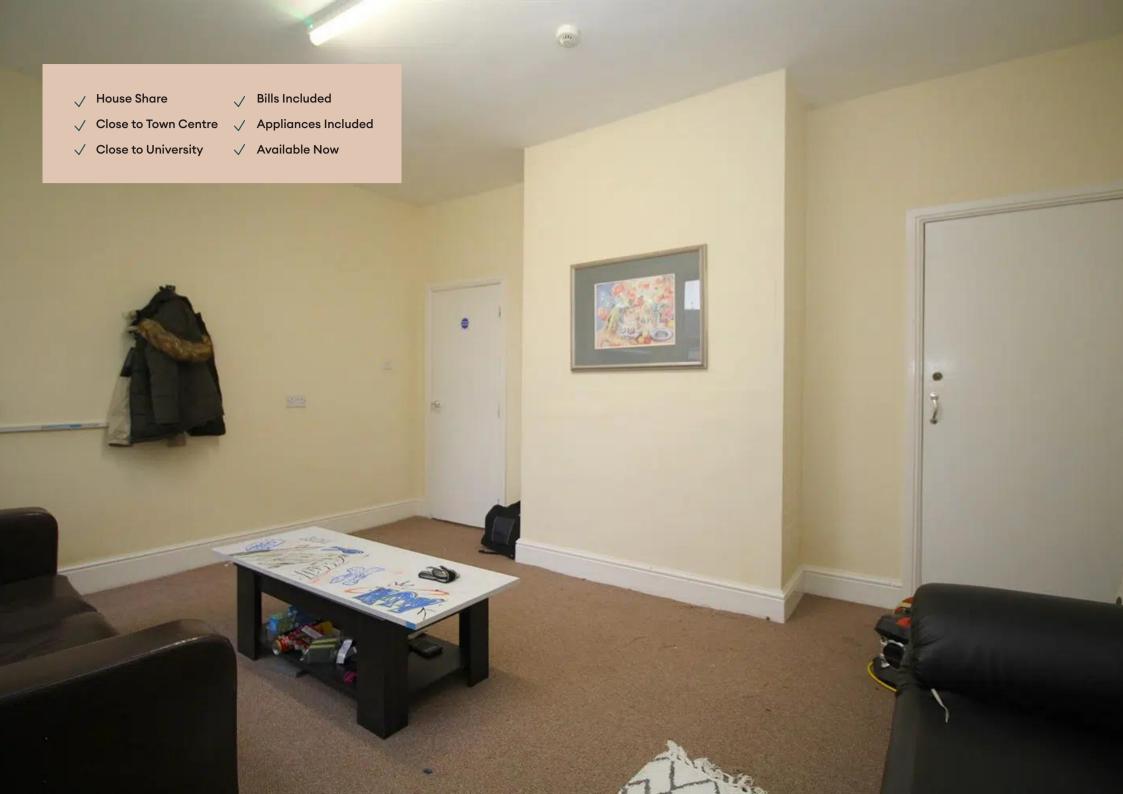

#### Communal Lounge 4.58m (15'0) x 3.61m (11'10)

A spacious living room, including two sofas and a coffee table, the social hub of the property.