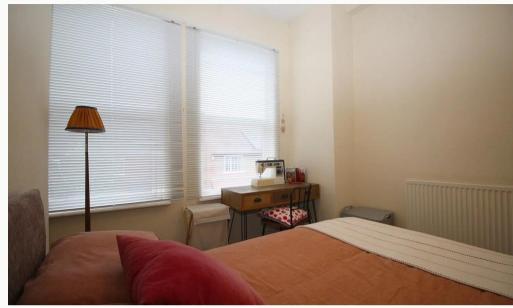

#### Bedroom 3.66m (12'0) x 3.61m (11'10)

A double bedroom, situated on the first floor. This room includes a double bed and mattress, wardrobe, sink and counter. Please note: the single beds will be replaced by one double bed.