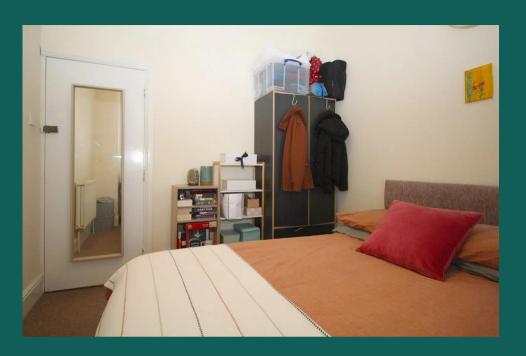

#### Bedroom 3.66m (12'0) x 3.61m (11'10)

A double bedroom, situated on the first floor. This room includes a double bed and mattress, wardrobe, sink and counter. Please note: the single beds will be replaced by one double bed.