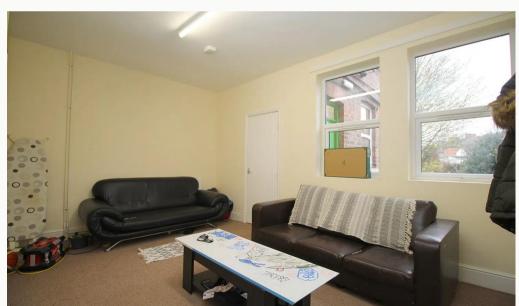

#### Communal Lounge 4.58m (15'0) x 3.61m (11'10)

A spacious living room, including two sofas and a coffee table, the social hub of the property.