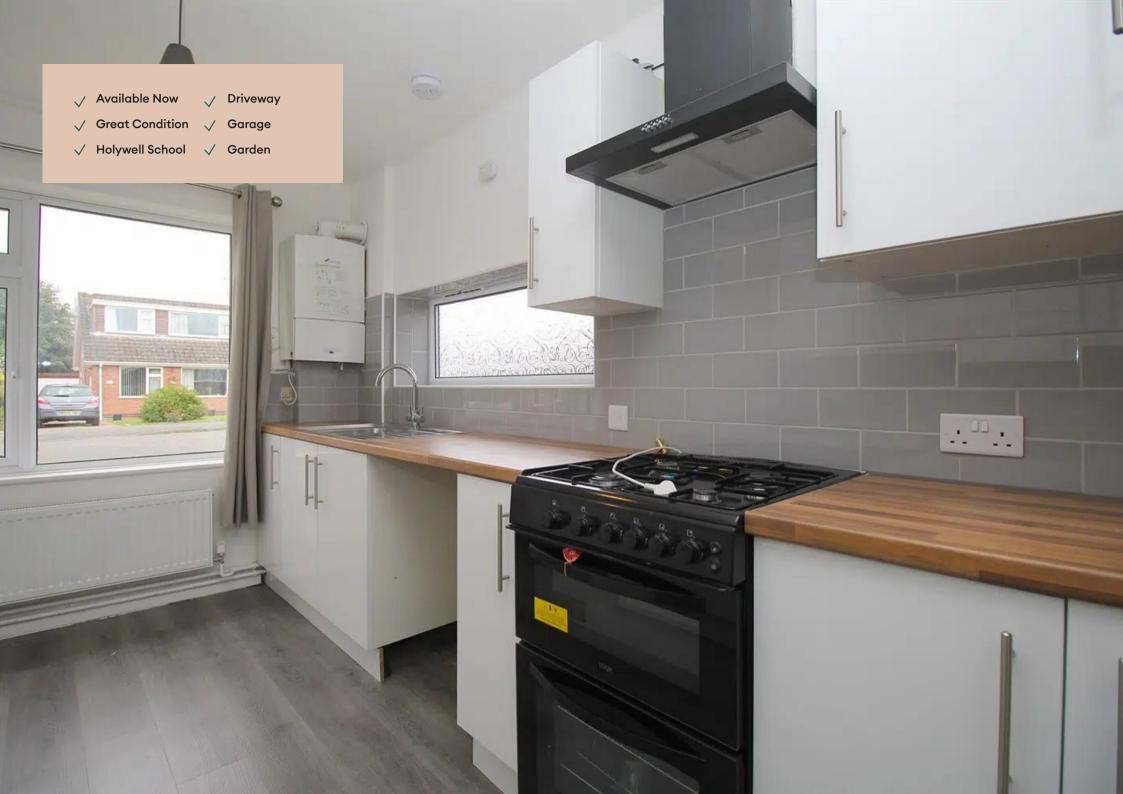

#### Kitchen

A newly-fitted, contemporary kitchen, includes a nw oven, and hob. This kitchen also has space for other applicances.