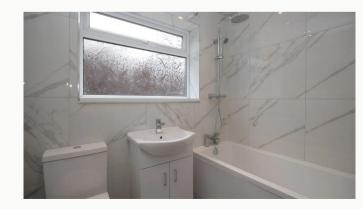

#### Bathroom

Set on the ground floor, a new three piece bathroom including a bath, sink, toilet, and shower above the bath.