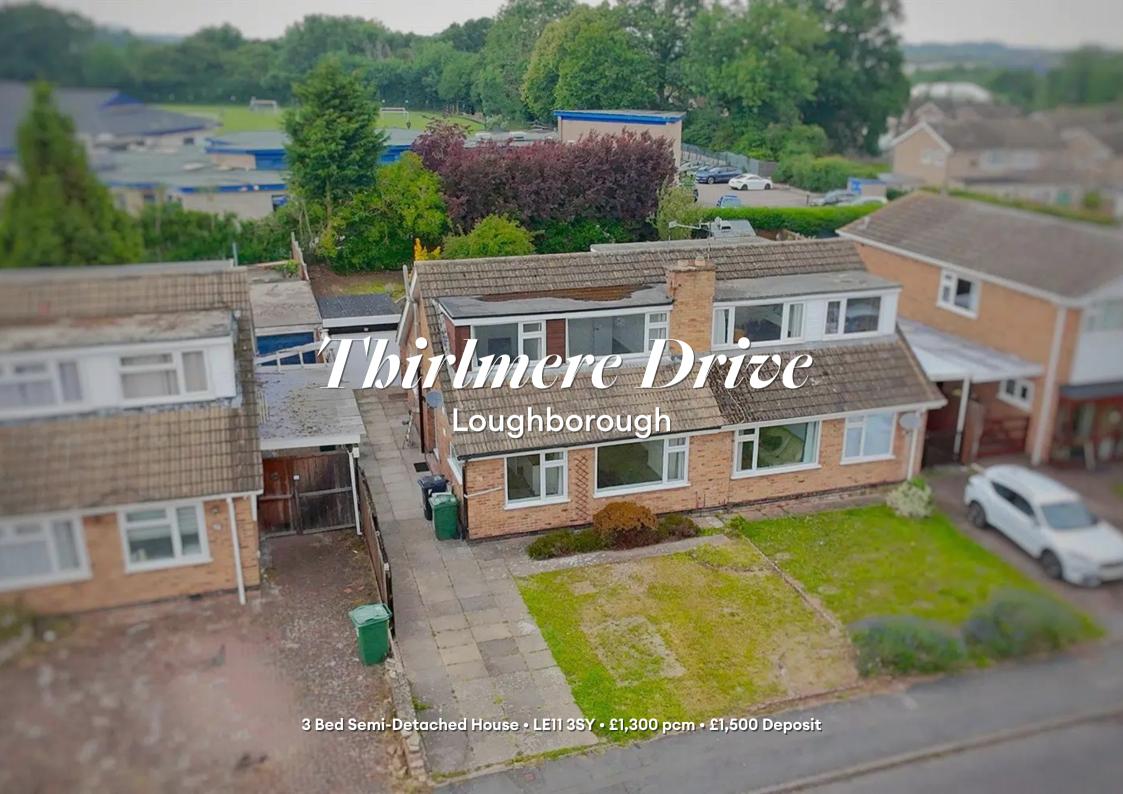

### Thirlmere Drive, Loughborough

This well-positioned home is situated on a quiet road, just a short walk from Holywell Primary School and the University. Presented in excellent condition. On the ground floor, there is a modern kitchen, two reception rooms, one bedroom, and a bathroom. On the first floor are two double bedrooms and a sizeable, open landing. To the rear of the property is a private garden. To the front is a quaint garden and a driveway leading to the single garage.