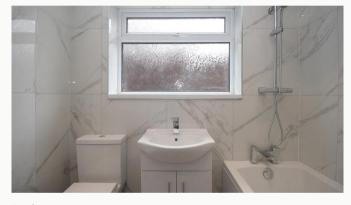

#### Bathroom

Set on the ground floor, a new three piece bathroom including a bath, sink, toilet, and shower above the bath.