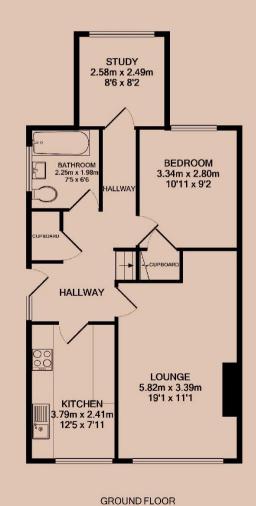

#### Study

A study room, set to the rear of the property and overlooks the rear garden.

#### Kitchen

A newly-fitted, contemporary kitchen, includes a nw oven, and hob. This kitchen also has space for other applicances.

#### Master Bedroom

A double bedroom, set on the first floor, overlooking Thirlmere Drive.

#### Bathroom

Set on the ground floor, a new three piece bathroom including a bath, sink, toilet, and shower above the bath.