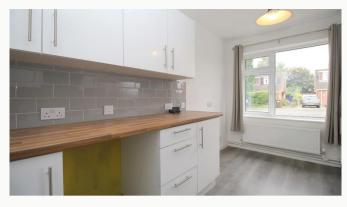

#### Kitchen

A newly-fitted, contemporary kitchen, includes a nw oven, and hob. This kitchen also has space for other applicances.