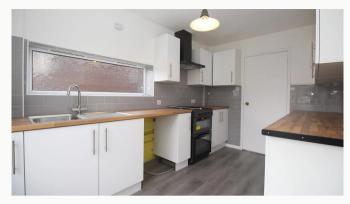

#### Kitchen

A newly-fitted, contemporary kitchen, includes a nw oven, and hob. This kitchen also has space for other applicances.