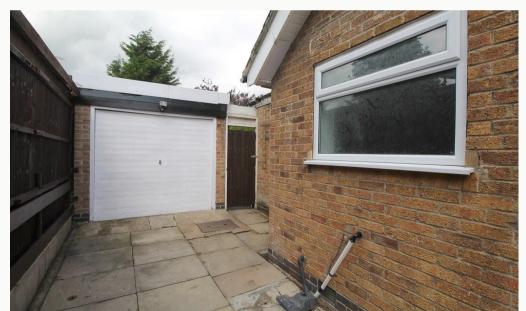

#### **Parking**

Running along the side of the house, a driveway large enough to park multiple cars. A single garage is also included.