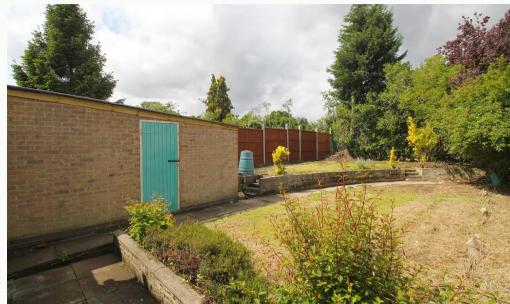

#### Garden

Set to the rear of the house, a sizeable and private garden.

#### **Parking**

Running along the side of the house, a driveway large enough to park multiple cars. A single garage is also included.