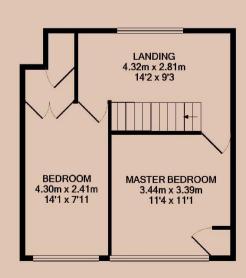

#### Master Bedroom

A double bedroom, set on the first floor, overlooking Thirlmere Drive.

#### **Bedroom Two**

A second double on the first floor, also overlooking the street. Comes with built-in storage.

#### **Bedroom Three**

A third double bedroom, situated on the ground floor.

Bathroom

Bathroom

Landing

Hallway

Garden Garden

Garden

| Available       | Comes       | Bedrooms | Receptions | Bathrooms | Parking  | Postcode |
|-----------------|-------------|----------|------------|-----------|----------|----------|
| From 09/06/2025 | Unfurnished | 3        | 2          | 1         | Driveway | LE11 3SY |

**EPC** 

67 | D

Updated

09/06/2025

1ST FLOOR