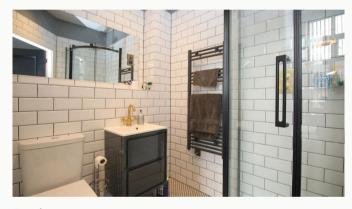

#### Bathroom

This beautiful four piece bathroom comes complete with a separate walk-in "rain shower", heated towel rail, shaving point and underfloor heating. Classic, brick-bond tiling completes the look.