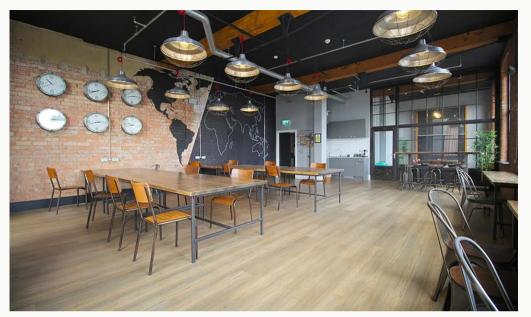

#### Lounge / Diner

An elegant living space, open to the kitchen, including a balcony with views of the neighbouring canal. Exposed brickwork complete the look.