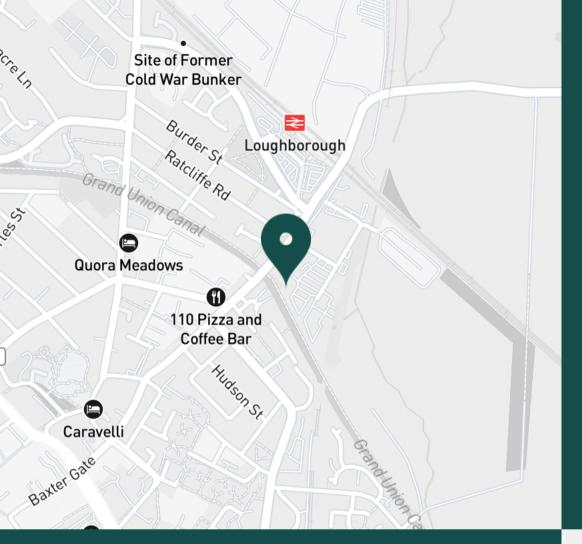

Entrance

Lounge / Diner

Lounge / Diner

Lounge / Diner

| SUPERMARKETS                  |          | GYMS                         |                            |  |  |
|-------------------------------|----------|------------------------------|----------------------------|--|--|
| Marks & Spencer               | 0.8 mi   | CrossFit Loughborough        | 0.6 mi                     |  |  |
| Tesco Superstore Loughborough | n 0.9 mi | PureGym Loughborough         | 0.8 mi<br>0.9 mi<br>0.9 mi |  |  |
| Aldi Loughborough             | 1.1 mi   | Anytime Fitness Loughborough |                            |  |  |
| Lidl Loughborough             | 1.2 mi   | Dynamite Gym Ltd             |                            |  |  |
| Sainsburys Loughborough       | 1.3 mi   | NPC Performance Centre       | 1.1 mi                     |  |  |
| TRAIN STATIONS                |          | NURSERY SCHOOLS              |                            |  |  |
| Loughborough                  | 0.4 mi   | Cobden Childrens Centre      |                            |  |  |
| Barrow upon Soar              | 4.2 mi   | Babblebrooke Day Nursery     | 0.8 mi<br>0.9 mi<br>1.2 mi |  |  |
| Sileby                        | 6.1 mi   | Lime Tree Nursery            |                            |  |  |
| East Midlands Parkway         | 10.6 mi  | Small World Nursery          |                            |  |  |
| Syston                        | 11.0 mi  | Emmanuel PS                  | 1.3 mi                     |  |  |
| PRIMARY SCHOOLS               |          | HIGH SCHOOLS                 |                            |  |  |
| Rendell Primary School        | 0.6 mi   | Limehurst Academy            | 0.7 mi                     |  |  |
| Cobden PS                     | 1.0 mi   | Loughborough Grammar Sch     | 1.4 mi                     |  |  |
| Fairfield Preparatory Sch     | 1.1 mi   | Our Lady's Convent Sch       | 1.4 mi                     |  |  |
| St Marys Catholic PS          | 1.4 mi   | Loughborough High Sch 1.4 m  |                            |  |  |
| Loughborough Grammar Sch      | 1.4 mi   | RNIB College Loughborough    | 1.6 mi                     |  |  |