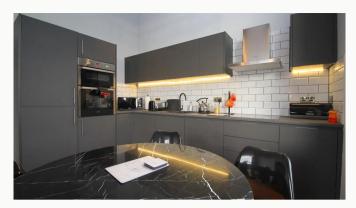

#### Kitchen

A contemporary L-shaped kitchen in grey with matching worktop. Hidden away behind the smart cabinets there are all the integrated appliances you'Il need including fridge freezer, dual oven, washer-dryer, easy clean hob and a dishwasher. Open plan to the dining / living area and access to the balcony overlooking the canal.