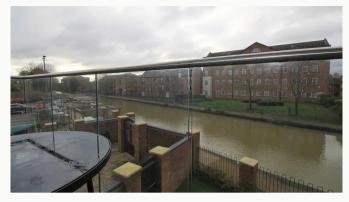

#### Lounge / Diner

An elegant living space, open to the kitchen, including a balcony with views of the neighbouring canal. Exposed brickwork complete the look.

#### Kitchen

A contemporary L-shaped kitchen in grey with matching worktop. Hidden away behind the smart cabinets there are all the integrated appliances you'Il need including fridge freezer, dual oven, washer-dryer, easy clean hob and a dishwasher. Open plan to the dining / living area and access to the balcony overlooking the canal.

**Bedroom Two** 

Bedroom Two

Balcony

Balcony

Hallway

Hallway

Gym

Office Area