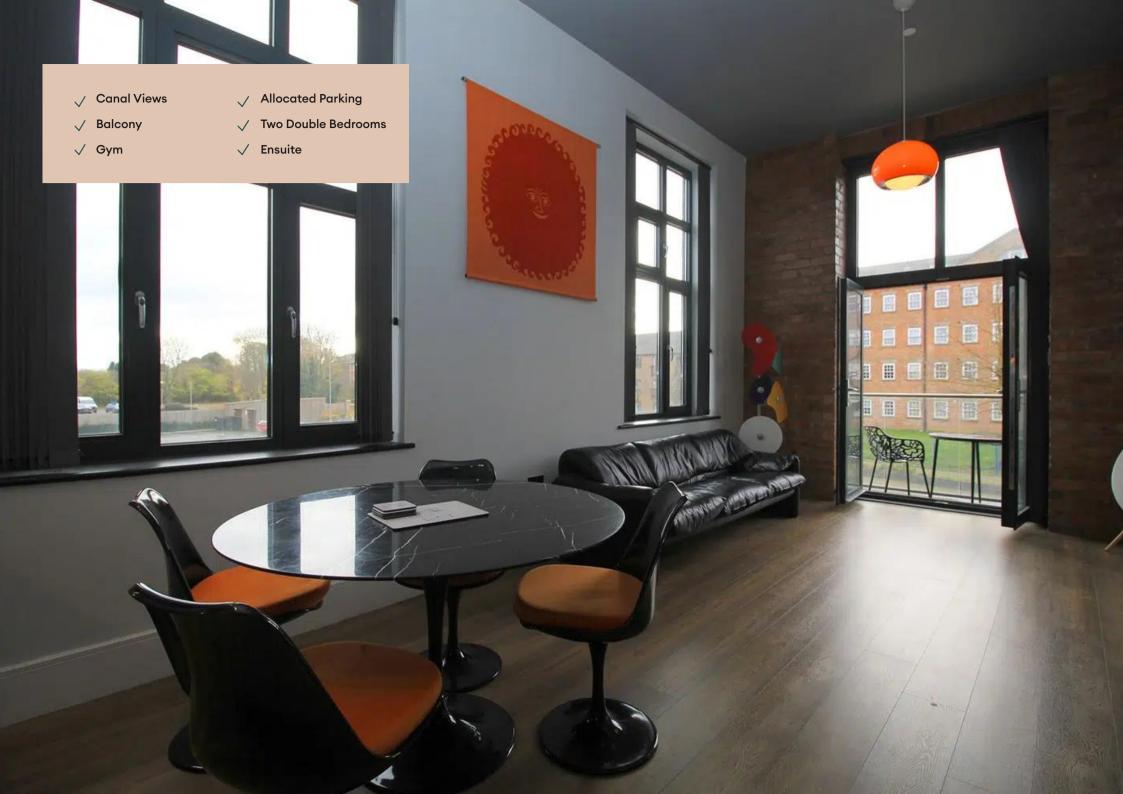

#### Lounge / Diner

An elegant living space, open to the kitchen, including a balcony with views of the neighbouring canal. Exposed brickwork complete the look.

#### Parkina

Allocated parking available for two spaces with further visitor parking.