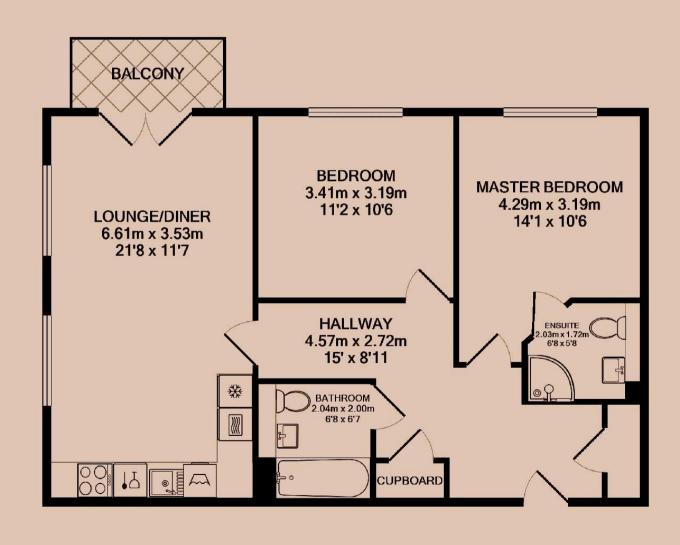

#### Lounge / Diner

An elegant living space, open to the kitchen, including a balcony with views of the neighbouring canal. Exposed brickwork complete the look.

#### Kitchen

A contemporary L-shaped kitchen in grey with matching worktop. Hidden away behind the smart cabinets there are all the integrated appliances you'Il need including fridge freezer, dual oven, washer-dryer, easy clean hob and a dishwasher. Open plan to the dining / living area and access to the balcony overlooking the canal.

#### Master Bedroom

A bright double bedroom with views of the canal comes with an en-suite shower room.

#### **Bedroom Two**

Boasting similar dimensions to the Master Bedroom, this double bedroom also has views of the canal.

#### Bathroom

This beautiful four piece bathroom comes complete with a separate walk-in "rain shower", heated towel rail, shaving point and underfloor heating. Classic, brick-bond tiling completes the look.

#### **Ensuite**

Matching the main bathroom in style, this shower room compliments the Master Bedroom.