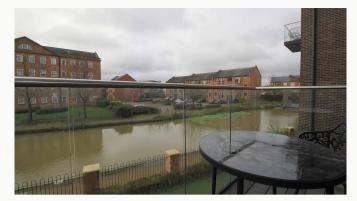

#### Lounge / Diner

An elegant living space, open to the kitchen, including a balcony with views of the neighbouring canal. Exposed brickwork complete the look.

#### Kitchen

A contemporary L-shaped kitchen in grey with matching worktop. Hidden away behind the smart cabinets there are all the integrated appliances you'Il need including fridge freezer, dual oven, washer-dryer, easy clean hob and a dishwasher. Open plan to the dining / living area and access to the balcony overlooking the canal.

**Bedroom Two** 

Bedroom Two

Balcony

Balcony

Hallway

Hallway

Gym

Office Area