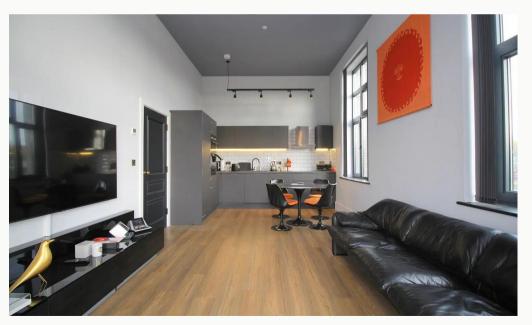

#### Lounge / Diner

An elegant living space, open to the kitchen, including a balcony with views of the neighbouring canal. Exposed brickwork complete the look.

#### Kitchen

A contemporary L-shaped kitchen in grey with matching worktop. Hidden away behind the smart cabinets there are all the integrated appliances you'Il need including fridge freezer, dual oven, washer-dryer, easy clean hob and a dishwasher. Open plan to the dining / living area and access to the balcony overlooking the canal.