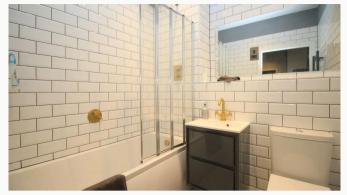

#### Bathroom

This beautiful four piece bathroom comes complete with a separate walk-in "rain shower", heated towel rail, shaving point and underfloor heating. Classic, brick-bond tiling completes the look.