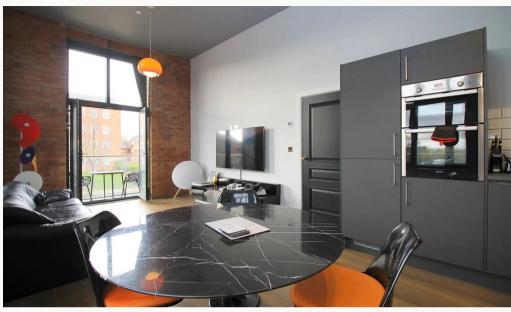

#### Kitchen

A contemporary L-shaped kitchen in grey with matching worktop. Hidden away behind the smart cabinets there are all the integrated appliances you'Il need including fridge freezer, dual oven, washer-dryer, easy clean hob and a dishwasher. Open plan to the dining / living area and access to the balcony overlooking the canal.

#### Lounge / Diner

An elegant living space, open to the kitchen, including a balcony with views of the neighbouring canal. Exposed brickwork complete the look.