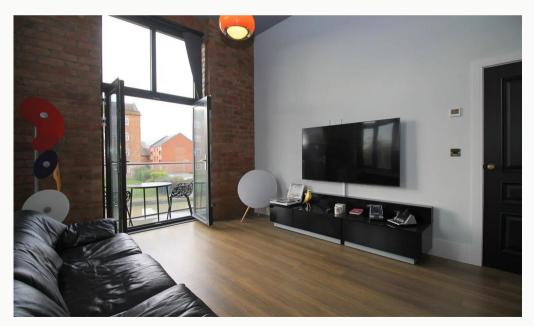

#### Lounge / Diner

An elegant living space, open to the kitchen, including a balcony with views of the neighbouring canal. Exposed brickwork complete the look.